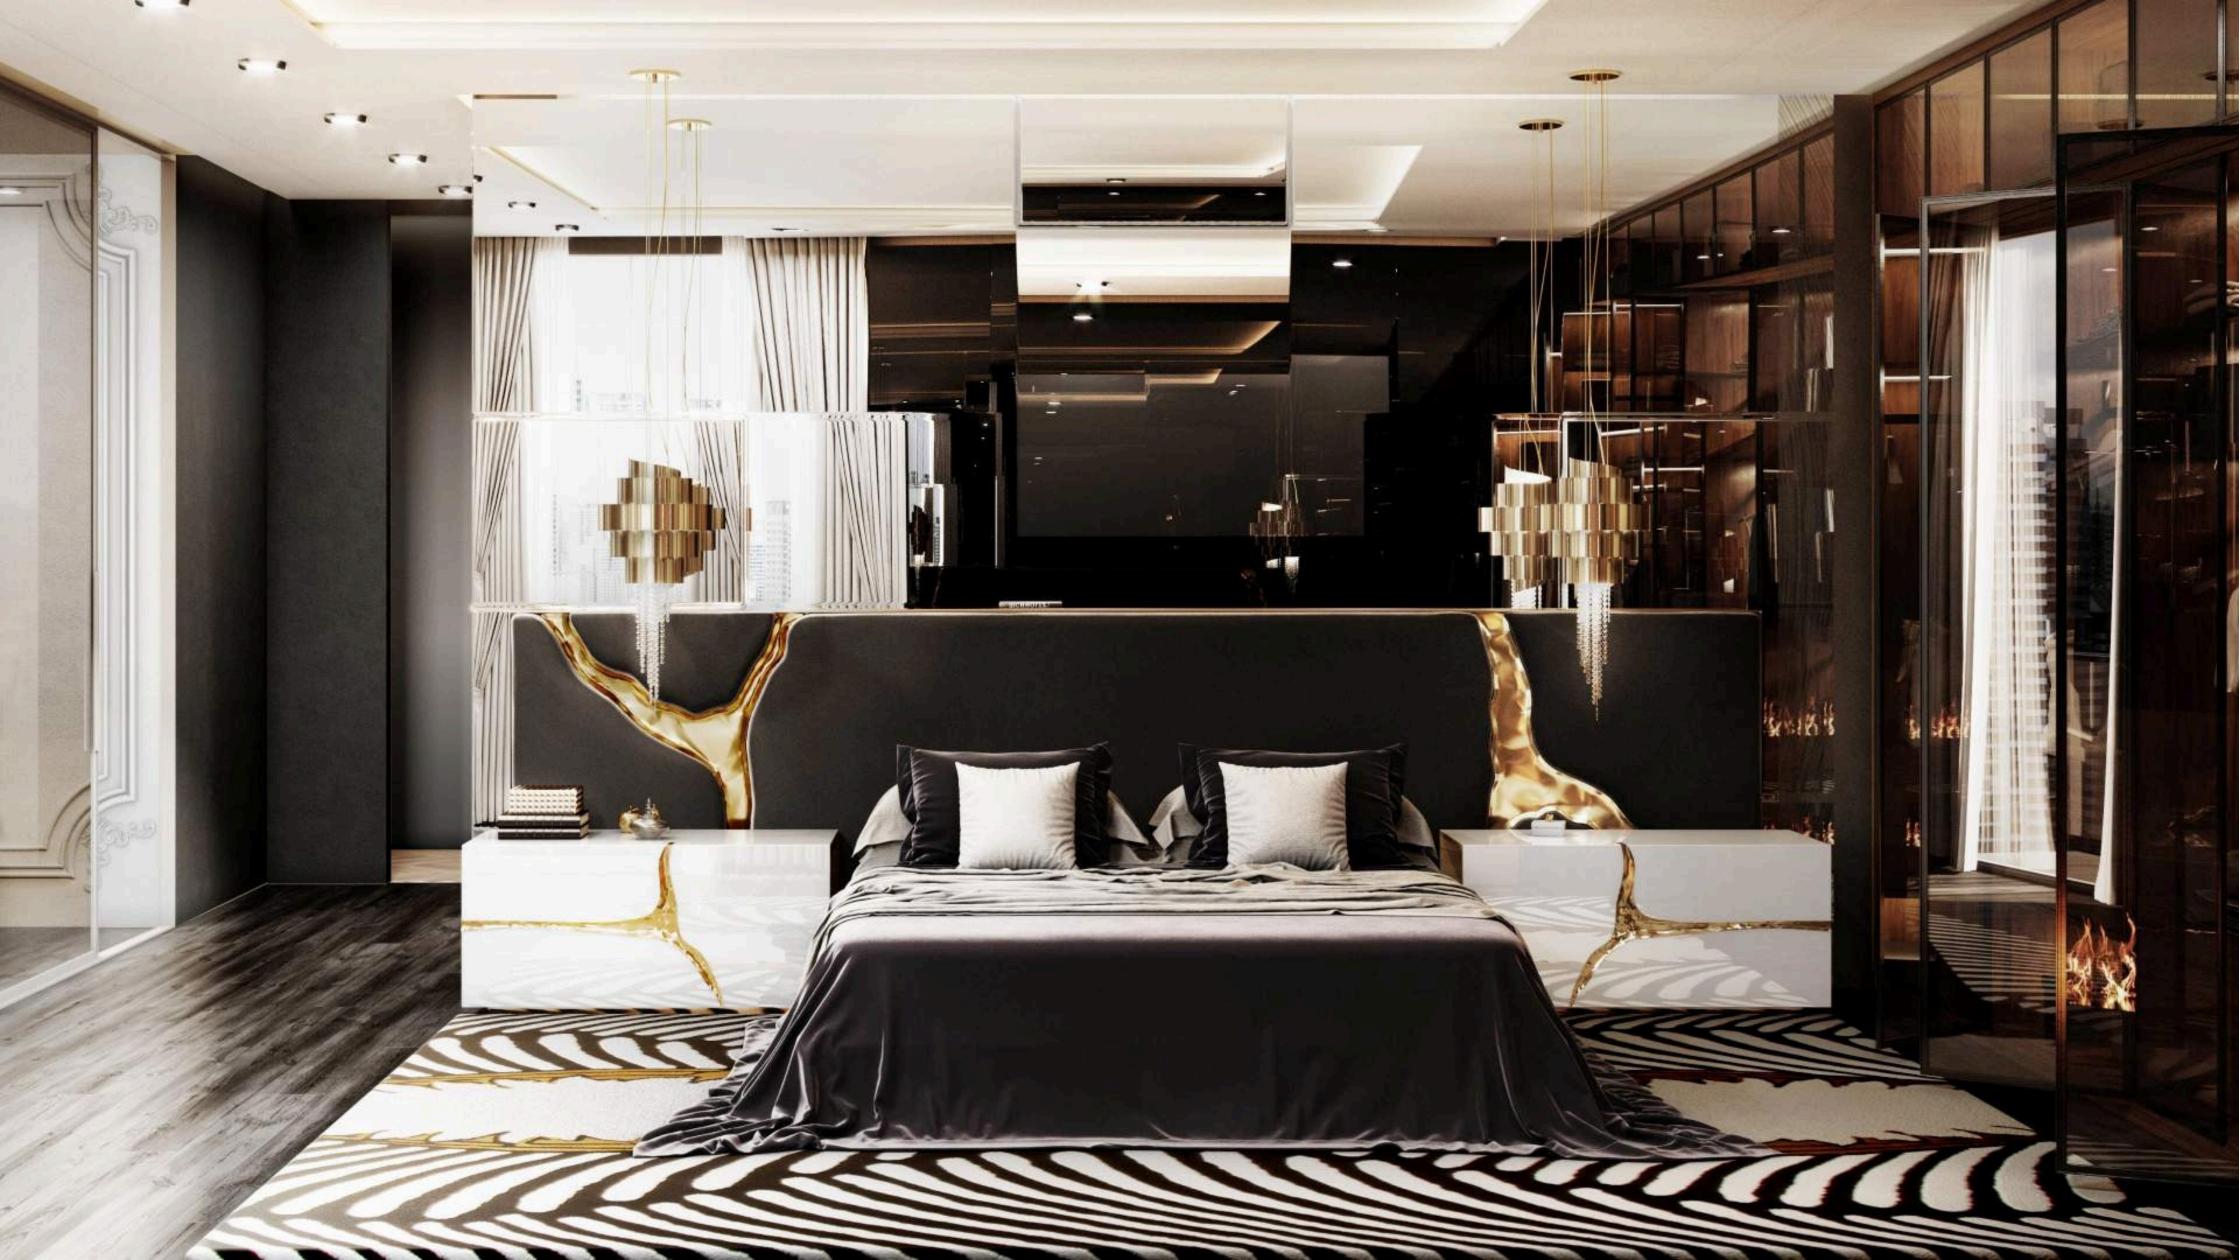

# MASTER BEDROOM

Masterfully decorated, the master bedroom is a full-on luxury experience by the looks of it all. Sleek and highly modern, the arrangement and setting of the furniture were created to make the bedroom feel wider and calmer. We can't stop starring at this bedroom and absorb every little ultimate detail.

LAPIAZ WHITE SIDEBOARD W 400 CM | D 25 CM | H 120 CM | W 157.4 IN | D 9.8 IN | H 47.2 IN

COUPLE RUG W 200 CM | H 300 CM | W 78.74 IN | H 118.11 IN

GUGGENHEIM PENDANT D 35 CM | H 80 CM | D 13.8 IN | H 31.5 IN

LAPIAZ NIGHTSTAND W 110 CM | D 51 CM | H 53.5 CM | W 43.3 IN | D 20.1 IN | H

If you have any questions on the pieces not listed on the website please contact us at:

contact@jouelabelle.com

joue la belle.