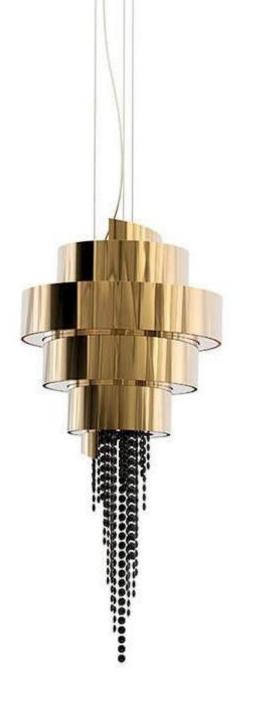

NAVARRA CENTER TABLE W 206 CM | D 136 CM | H 35 CM | W 81.1 IN | D 53.5 IN | H 13.1 IN

HERA ROUND II SUSPENSION LAMP Ø 100 CM | H 150 CM | Ø 39.4 IN | H 55.1 IN