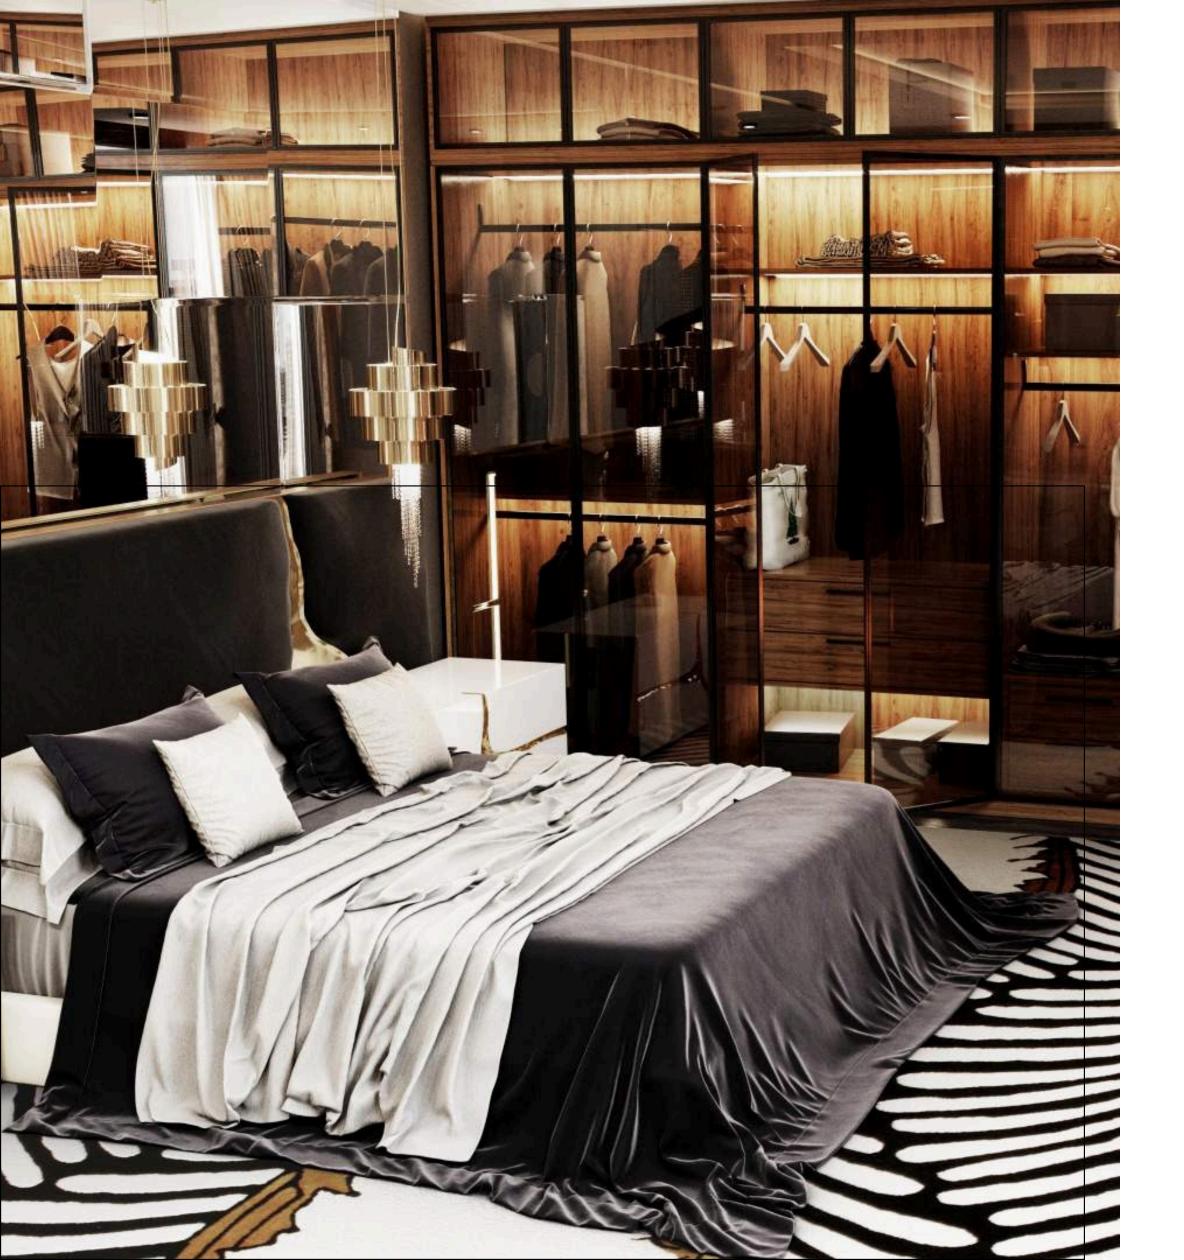

# MASTER BEDROOM

Masterfully decorated, the master bedroom is a full-on luxury experience by the looks of it all. Sleek and highly modern, the arrangement and setting of the furniture were created to make the bedroom feel wider and calmer. We can't stop starring at this bedroom and absorb every little ultimate detail.

LAPIAZ WHITE SIDEBOARD W 400 CM | D 25 CM | H 120 CM | W 157.4 IN | D 9.8 IN | H 47.2 IN

COUPLE RUG W 200 CM | H 300 CM | W 78.74 IN | H 118.11 IN

GUGGENHEIM PENDANT D 35 CM | H 80 CM | D 13.8 IN | H 31.5 IN

LAPIAZ NIGHTSTAND W 110 CM | D 51 CM | H 53.5 CM | W 43.3 IN | D 20.1 IN | H

If you have any questions on the pieces not listed on the website please contact us at:

contact@jouelabelle.com

joue la belle.