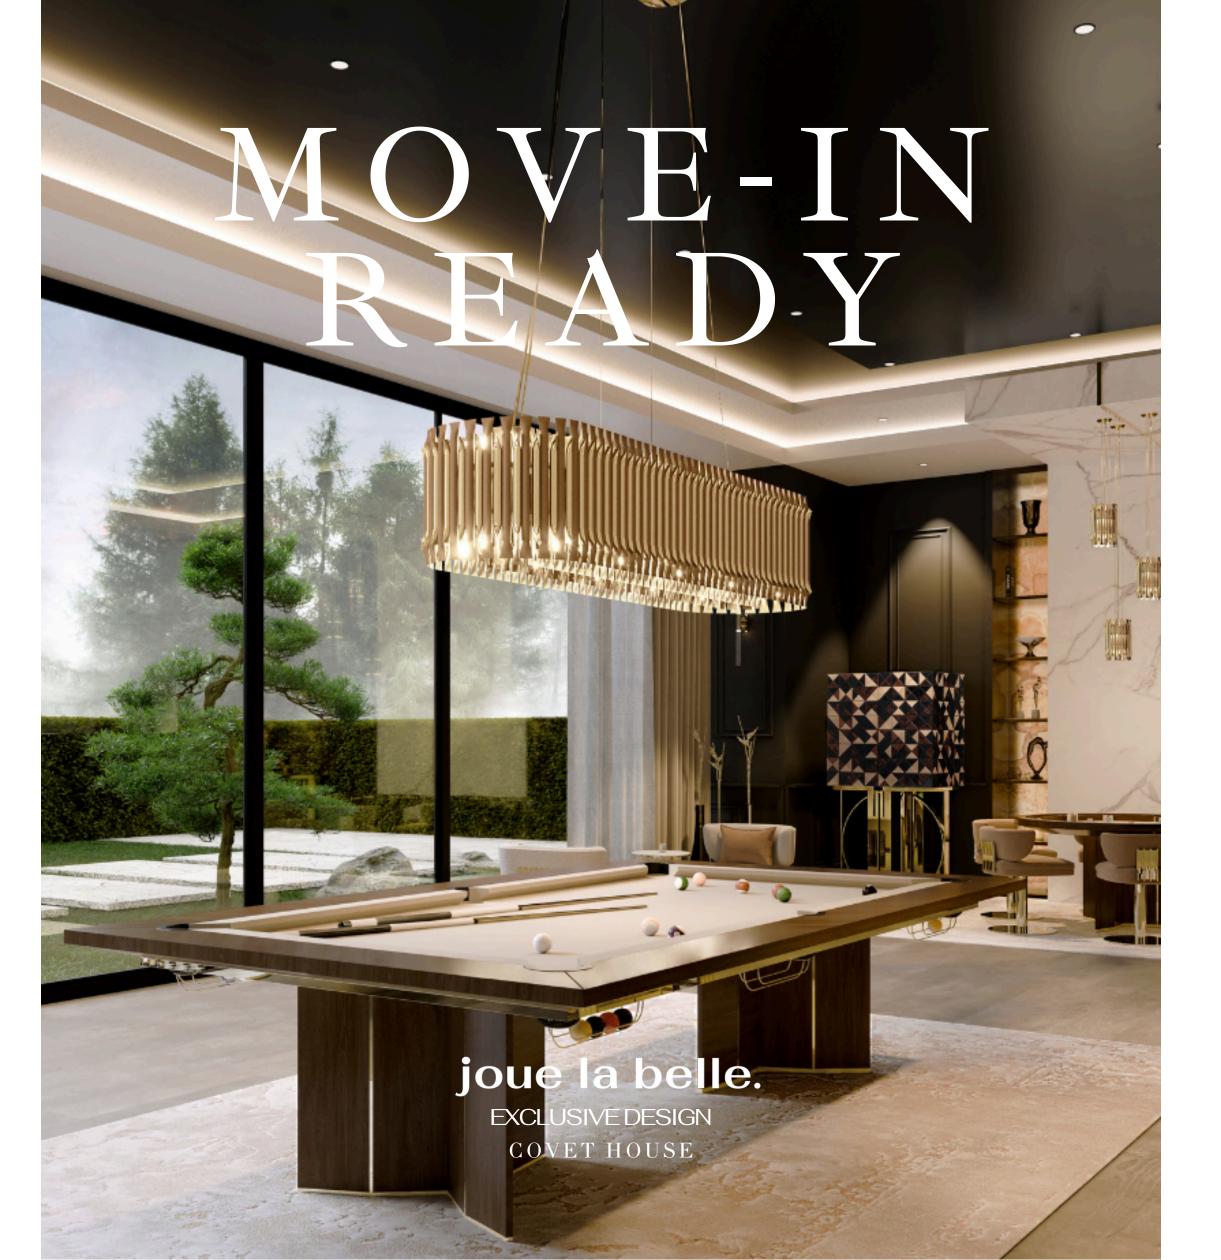

# **DINING ROOM**

What an amazing dining room! Such a beautiful place to reunite with your favourite people, don't you think? Simple yet elegant pieces like chairs and outstanding pieces like the unique dining table that matches perfectly with the regal style of the house.