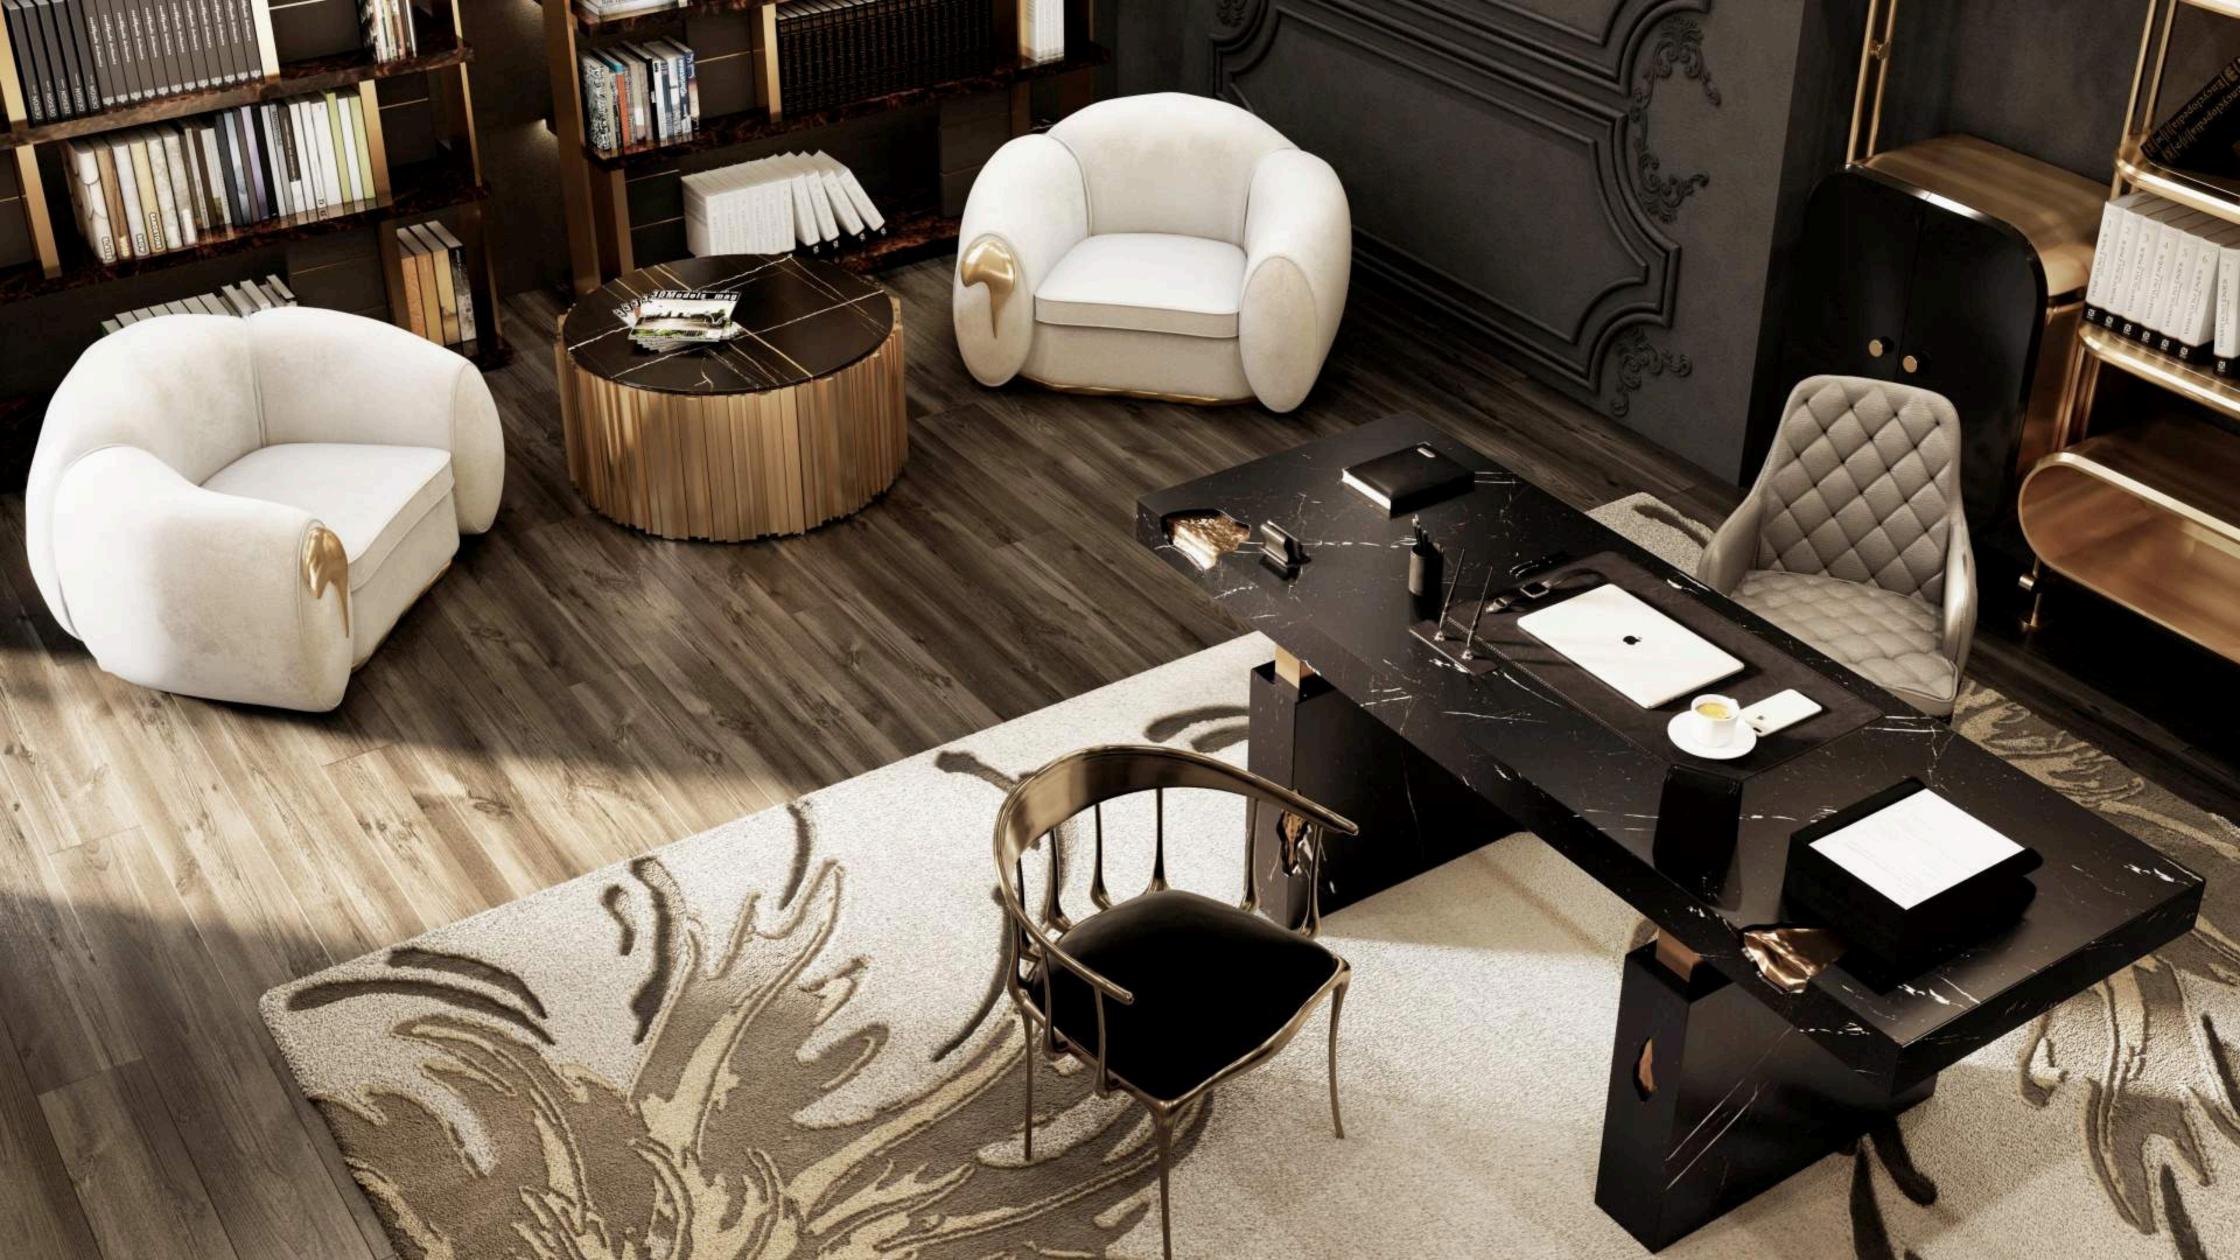

### OFFICE

Nowadays it's essential to have an office at home! Here you can work in an elegant and contemporary environment with statement pieces like Empire Desk and N°11 Chair. A stunning office for those work from home days!

NEPTUNO RUG W 200 CM | H 300 CM | W 78.74 IN | H 118.11 IN

EMPIRE ESTREMOZ DESK W 200 CM | D 72 CM | H 77 CM | W 78.7 IN | D 28.3 IN | H 30.3 IN

### N°11 CHAIR w 50 cm | d 50 cm | h 71 cm | w 19.7 in | d 19.7 in | h 28 in