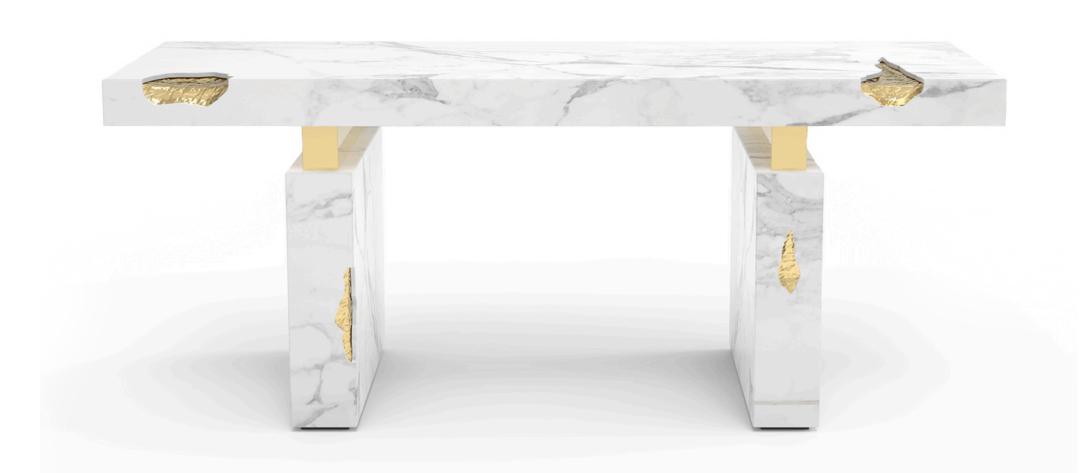

### OFFICE

Nowadays it's essential to have an office at home! Here you can work in an elegant and contemporary environment with statement pieces like Empire Desk and N°11 Chair. A stunning office for those work from home days!

NEPTUNO RUG W 200 CM | H 300 CM | W 78.74 IN | H 118.11 IN

EMPIRE ESTREMOZ DESK W 200 CM | D 72 CM | H 77 CM | W 78.7 IN | D 28.3 IN | H 30.3 IN