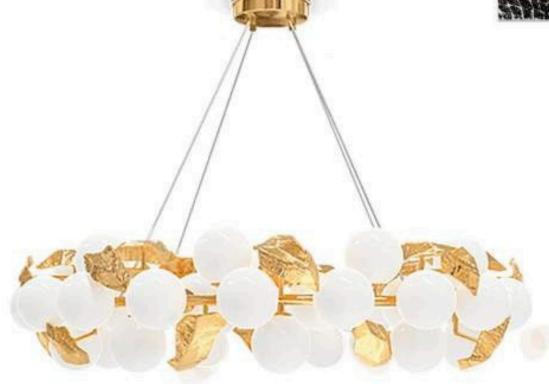

NAVARRA CENTER TABLE W 206 CM | D 136 CM | H 35 CM | W 81.1 IN | D 53.5 IN | H 13.1 IN

HERA ROUND II SUSPENSION LAMP Ø 100 CM | H 150 CM | Ø 39.4 IN | H 55.1 IN