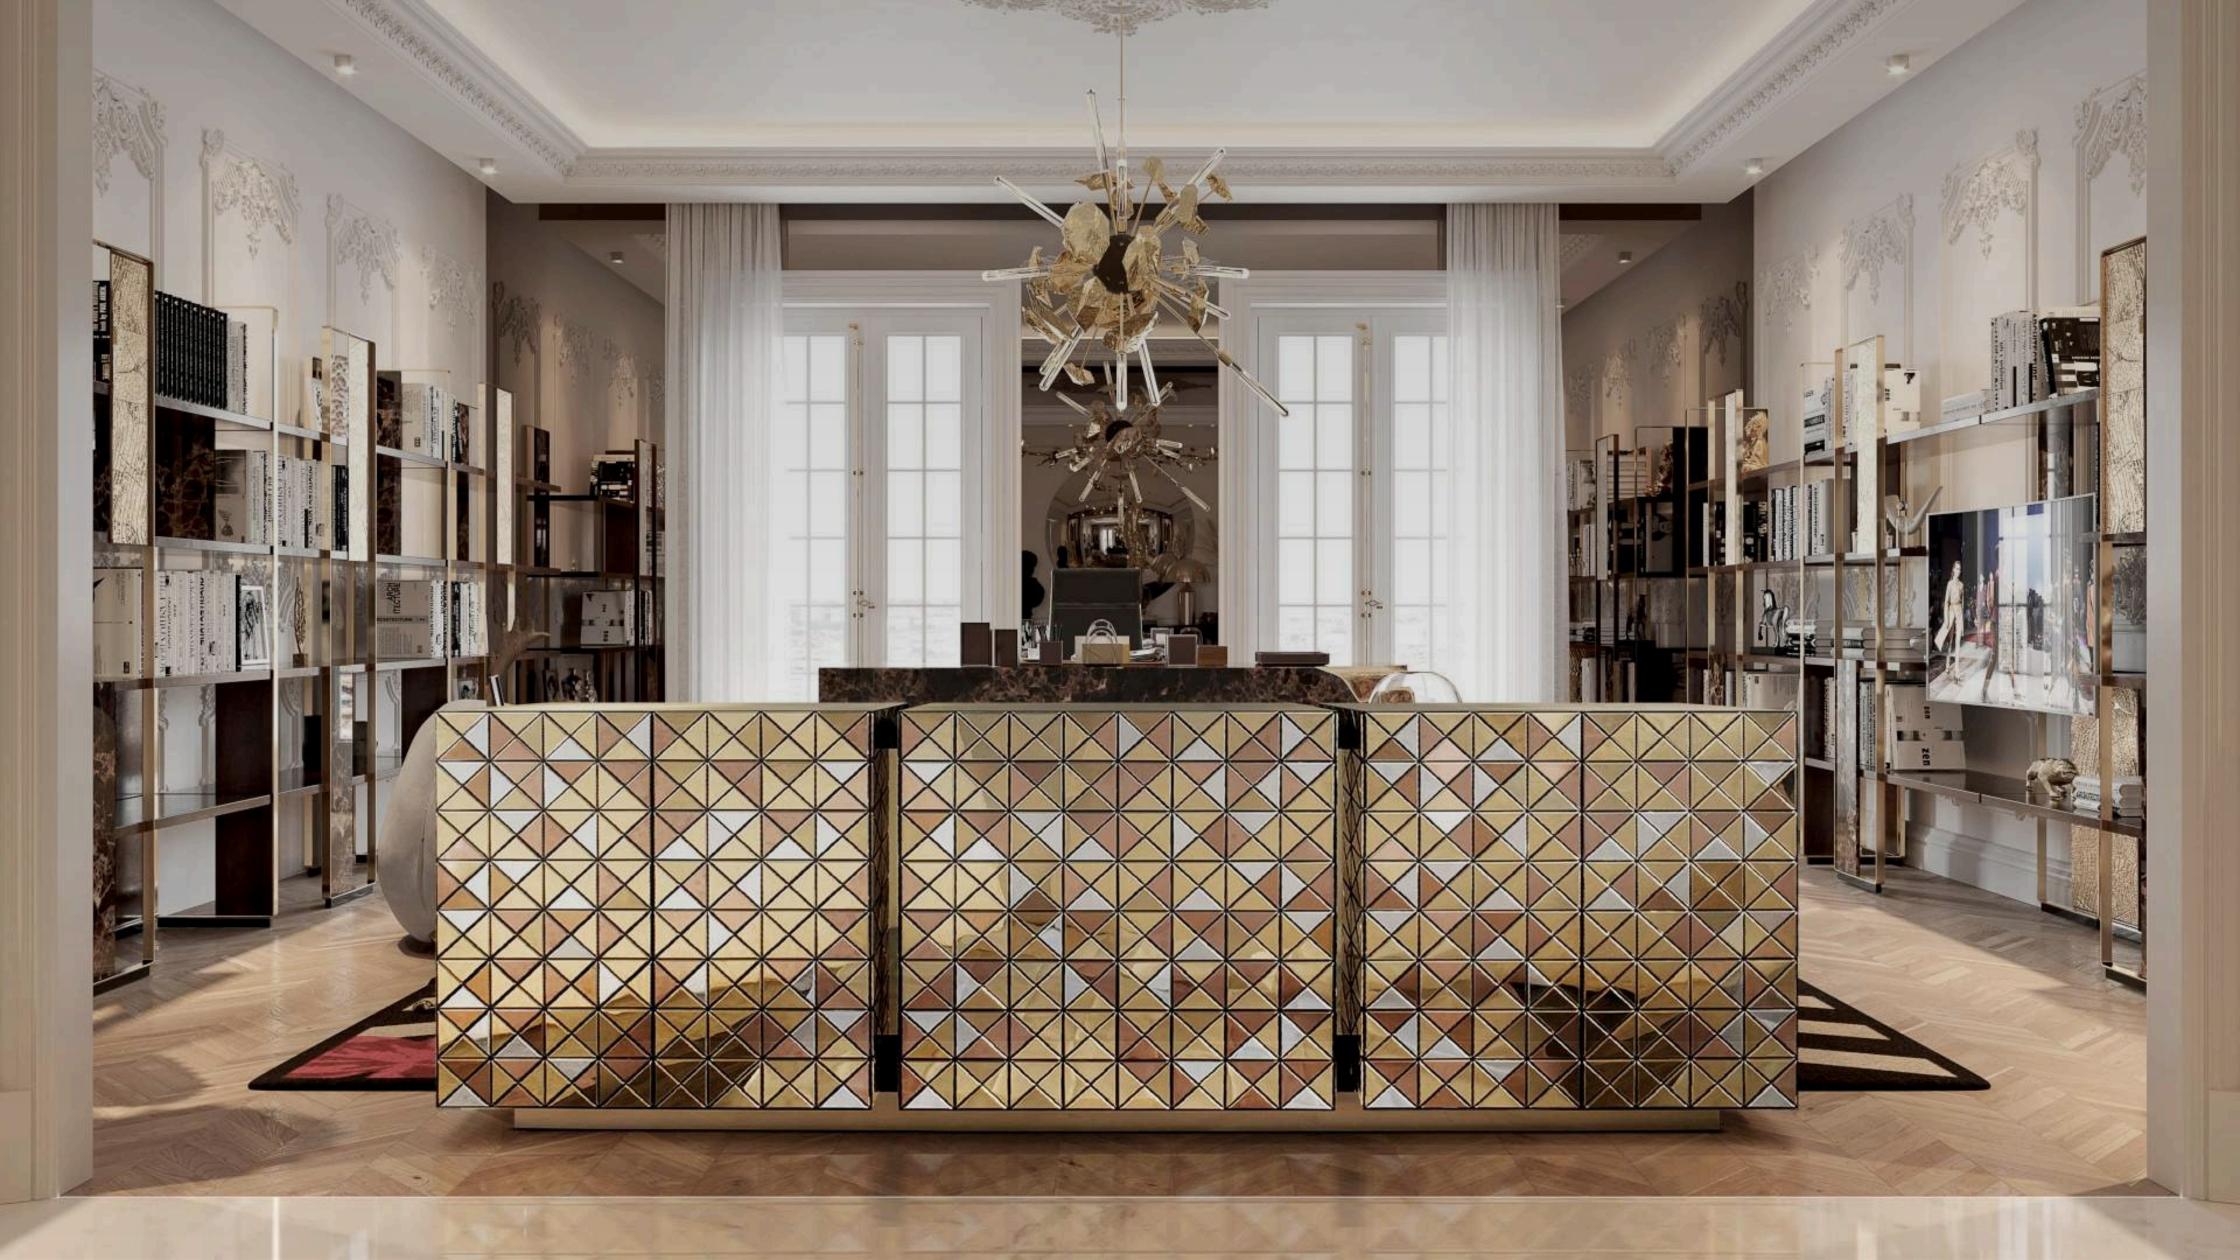

### OFFICE

Nowadays it's essential to have an office at home! Here you can work in an elegant and contemporary environment with statement pieces like Empire Desk and N°11 Chair. A stunning office for those work from home days!

NEPTUNO RUG W 200 CM | H 300 CM | W 78.74 IN | H 118.11 IN

EMPIRE ESTREMOZ DESK W 200 CM | D 72 CM | H 77 CM | W 78.7 IN | D 28.3 IN | H 30.3 IN

### N°11 CHAIR w 50 cm | d 50 cm | h 71 cm | w 19.7 in | d 19.7 in | h 28 in