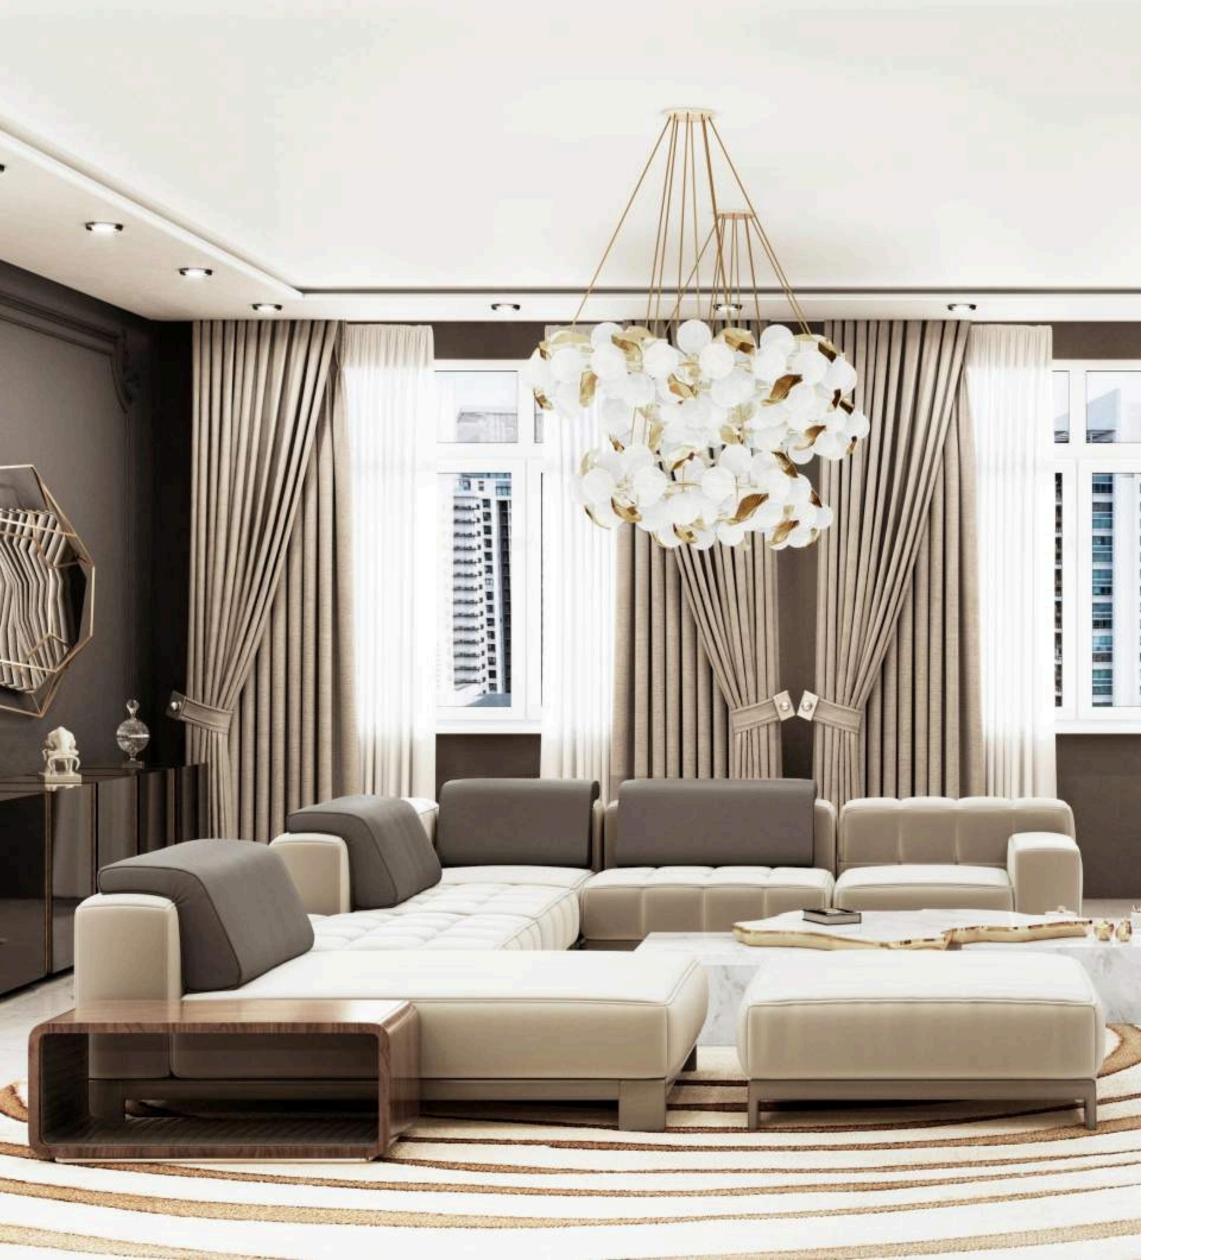

# LIVING ROOM

A tempting living room that makes us feel like we should be resting on the sofa. This room achieves perfection with sever limited edition pieces that manage to create a stunning and eclectic design vibe.

NAVARRA CENTER TABLE W 206 CM | D 136 CM | H 35 CM | W 81.1 IN | D 53.5 IN | H 13.1 IN

HERA ROUND II SUSPENSION LAMP Ø 100 CM | H 150 CM | Ø 39.4 IN | H 55.1 IN