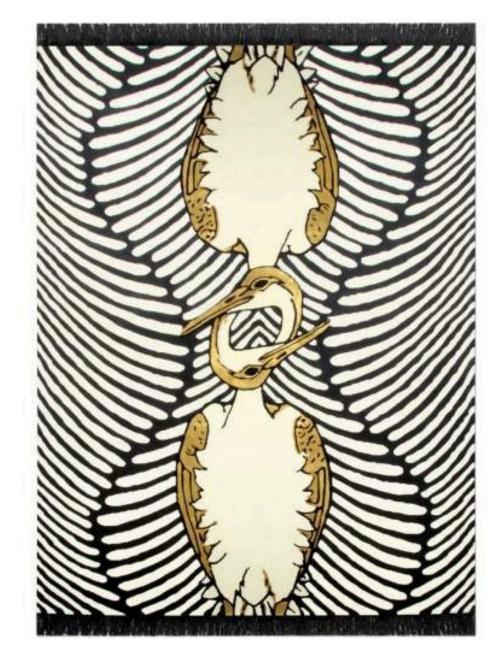

n an elegant and contemporary environment with statement pieces like Empire Desk and N°11 Chair. A stunning office for those work from home days!

NEPTUNO RUG W 200 CM | H 300 CM | W 78.74 IN | H 118.11 IN





EMPIRE ESTREMOZ DESK W 200 CM | D 72 CM | H 77 CM | W 78.7 IN | D 28.3 IN | H 30.3 IN



### N°11 CHAIR w 50 cm | d 50 cm | h 71 cm | w 19.7 in | d 19.7 in | h 28 in







# MASTER BEDROOM

Masterfully decorated, the master bedroom is a full-on luxury experience by the looks of it all. Sleek and highly modern, the arrangement and setting of the furniture were created to make the bedroom feel wider and calmer. We can't stop starring at this bedroom and absorb every little ultimate detail.



LAPIAZ WHITE SIDEBOARD W 400 CM | D 25 CM | H 120 CM | W 157.4 IN | D 9.8 IN | H 47.2 IN





COUPLE RUG W 200 CM | H 300 CM | W 78.74 IN | H 118.11 IN

GUGGENHEIM PENDANT D 35 CM | H 80 CM | D 13.8 IN | H 31.5 IN



LAPIAZ NIGHTSTAND W 110 CM | D 51 CM | H 53.5 CM | W 43.3 IN | D 20.1 IN | H





If you have any questions on the pieces not listed on the website please contact us at:

contact@jouelabelle.com

joue la belle.