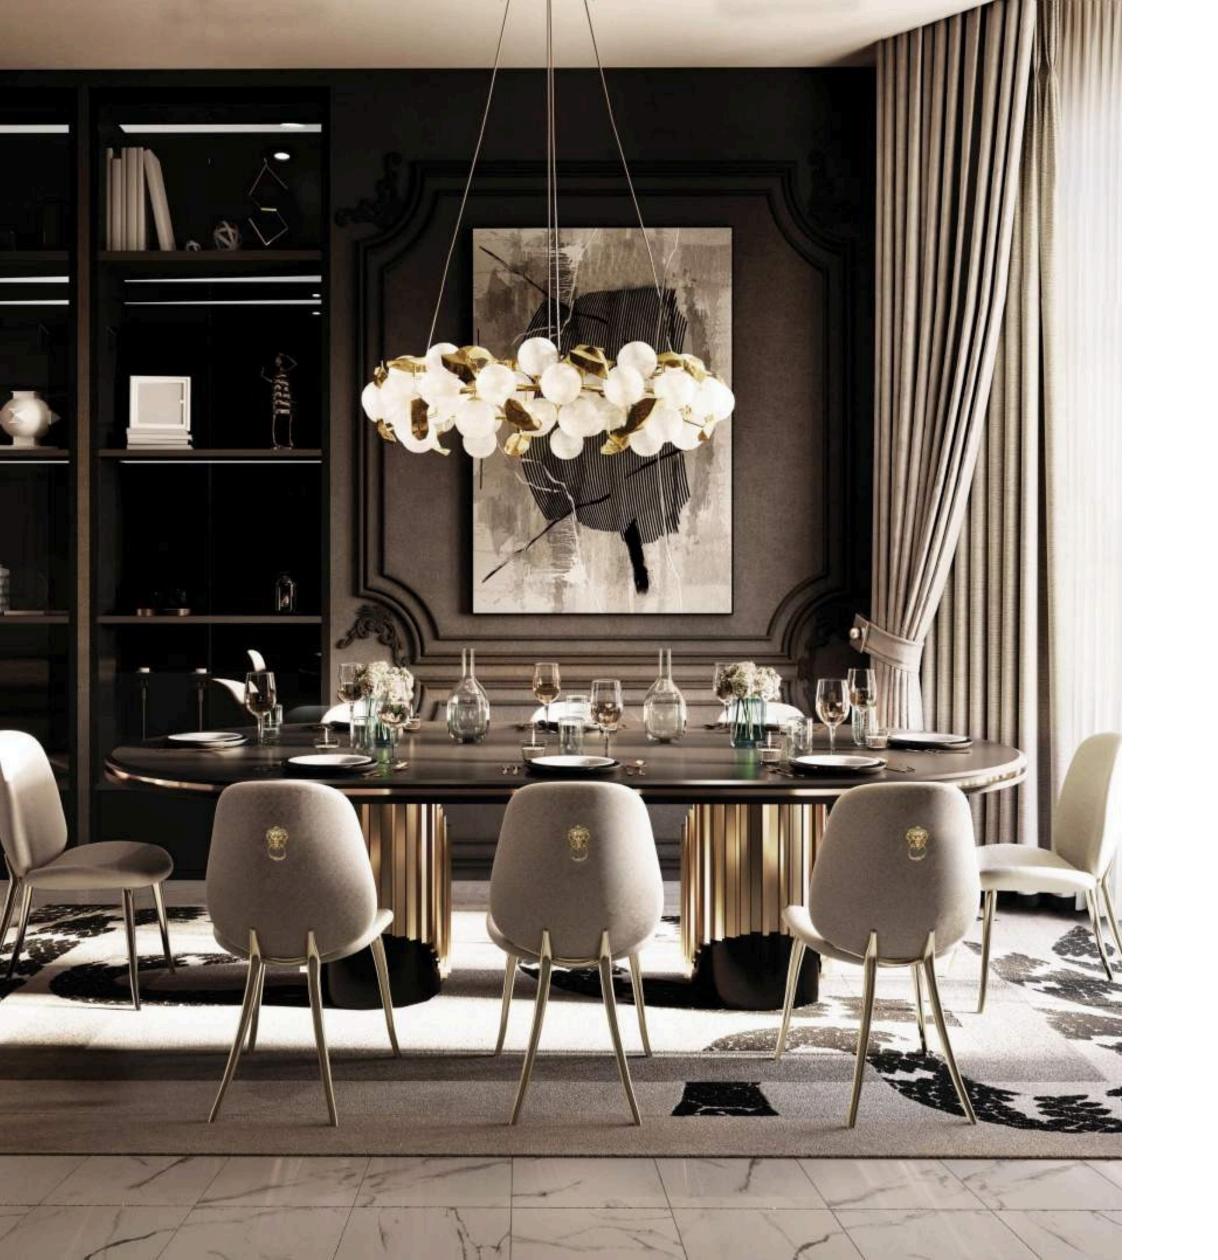

# **DINING ROOM**

What an amazing dining room! Such a beautiful place to reunite with your favourite people, don't you think? Simple yet elegant pieces like chairs and outstanding pieces like the unique dining table that matches perfectly with the regal style of the house.

NAVARRA CENTER TABLE W 206 CM | D 136 CM | H 35 CM | W 81.1 IN | D 53.5 IN | H 13.1 IN

HERA ROUND II SUSPENSION LAMP Ø 100 CM | H 150 CM | Ø 39.4 IN | H 55.1 IN