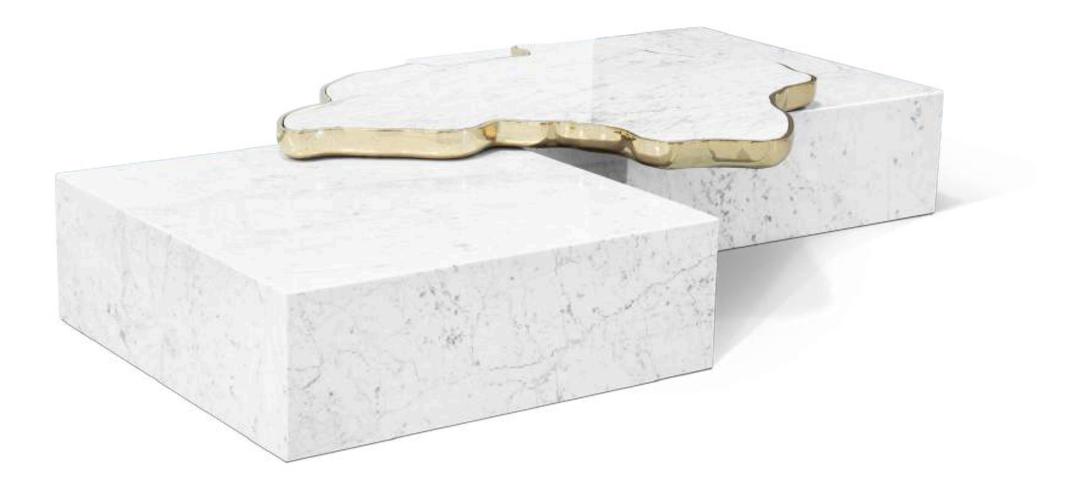

NAVARRA CENTER TABLE W 206 CM | D 136 CM | H 35 CM | W 81.1 IN | D 53.5 IN | H 13.1 IN

HERA ROUND II SUSPENSION LAMP Ø 100 CM | H 150 CM | Ø 39.4 IN | H 55.1 IN