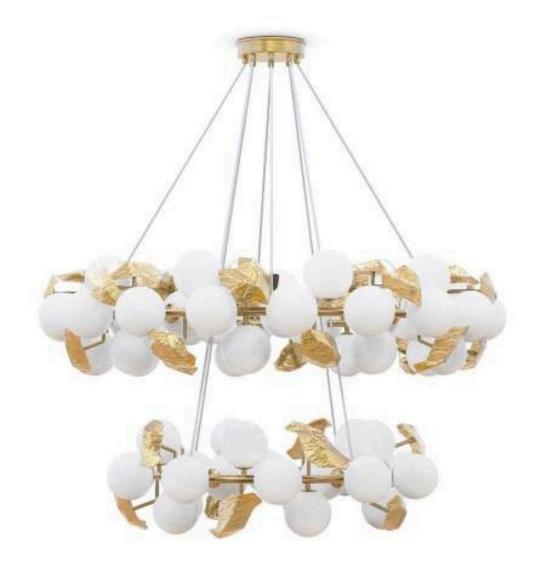

NAVARRA CENTER TABLE W 206 CM | D 136 CM | H 35 CM | W 81.1 IN | D 53.5 IN | H 13.1 IN

HERA ROUND II SUSPENSION LAMP Ø 100 CM | H 150 CM | Ø 39.4 IN | H 55.1 IN