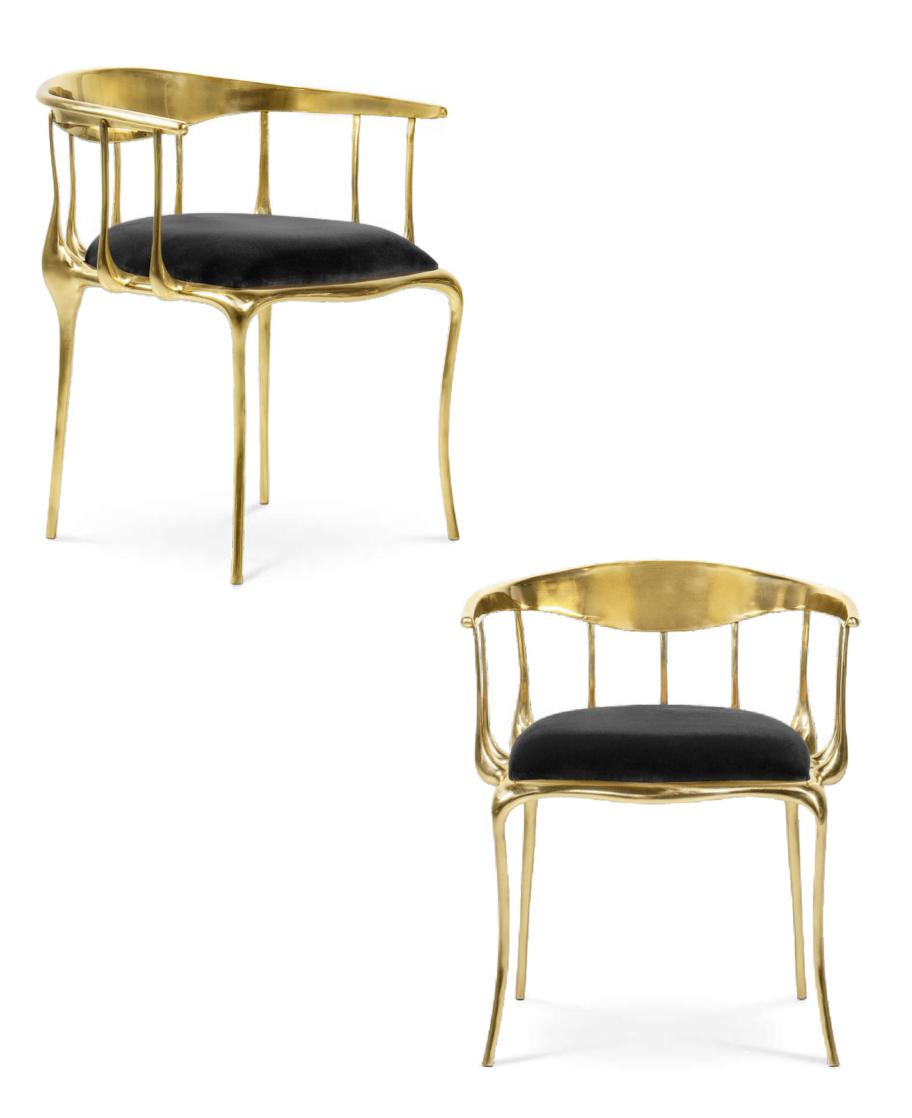

# **DINING ROOM**

What an amazing dining room! Such a beautiful place to reunite with your favourite people, don't you think? Simple yet elegant pieces like chairs and outstanding pieces like the unique dining table that matches perfectly with the regal style of the house.

### N°11 CHAIR w 50 cm | d 50 cm | h 71 cm | w 19.7 in | d 19.7 in | h 28 in