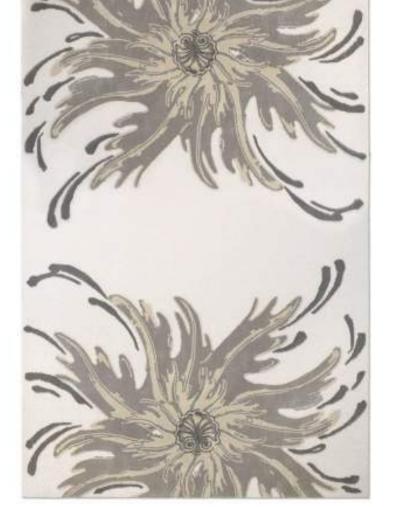

NEPTUNO RUG W 200 CM | H 300 CM | W 78.74 IN | H 118.11 IN

EMPIRE ESTREMOZ DESK W 200 CM | D 72 CM | H 77 CM | W 78.7 IN | D 28.3 IN | H 30.3 IN