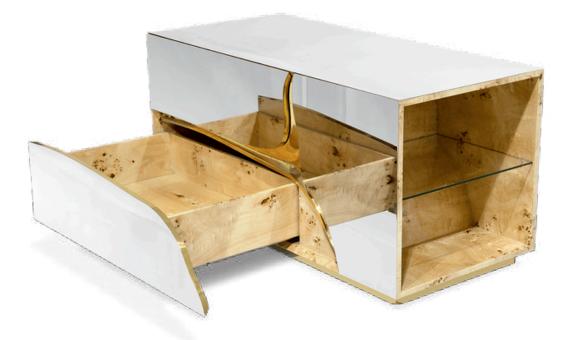

LAPIAZ NIGHTSTAND W 110 CM | D 51 CM | H 53.5 CM | W 43.3 IN | D 20.1 IN | H

If you have any questions on the pieces not listed on the website please contact us at:

contact@jouelabelle.com

joue la belle.