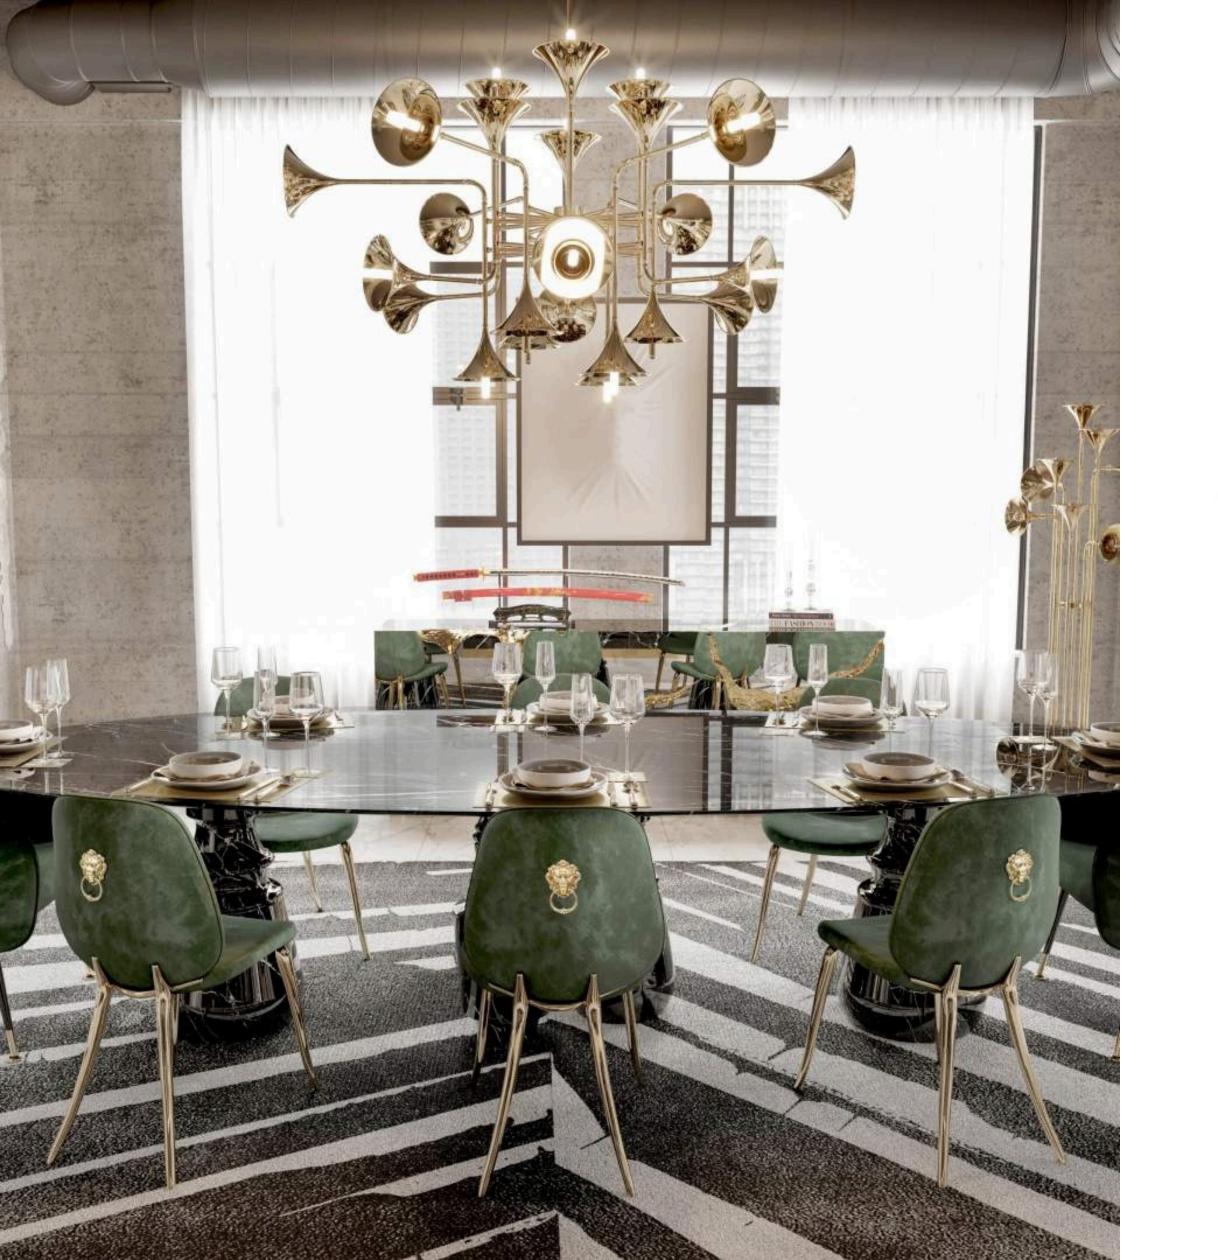

### DINING ROOM

Continuing with the concept of open space the dining and kitchen area boast ample rooms, making them the optimal places for gathering loved ones. Ideal for big events, the Pietra Nero Marquina Marble Dining Table seats 8 guests making it the center of celebrations. At the head of the modern design piece, the Marco armchair by Essential Home takes the leading spot at the table, alongside the set of 6 Soleil Green Velvet dining chairs. Lighting up the entire ambience, the Botti Suspension Lamp gives the perfect subject of conversation during festive occasions. The marble kitchen island along with two n°11 Bar stools provide a more casual setting.

LAPIAZ SIDEBOARD W 220cm D 50cm H 82cm | W 86.6" D 19.7" H 32.3"

SOLEIL CHAIR W 43cm D 52.6cm H 83cm | W 16.9" D 20.6" H 32.6"

PALM RUG BY RUG'SOCIETY W 200cm D 300cm | W 78.7" D 118.1"

BOTTI CHANDELIER BY DELIGHTFULL Ø 150cm H 80cm | Ø 59" H 31.5"