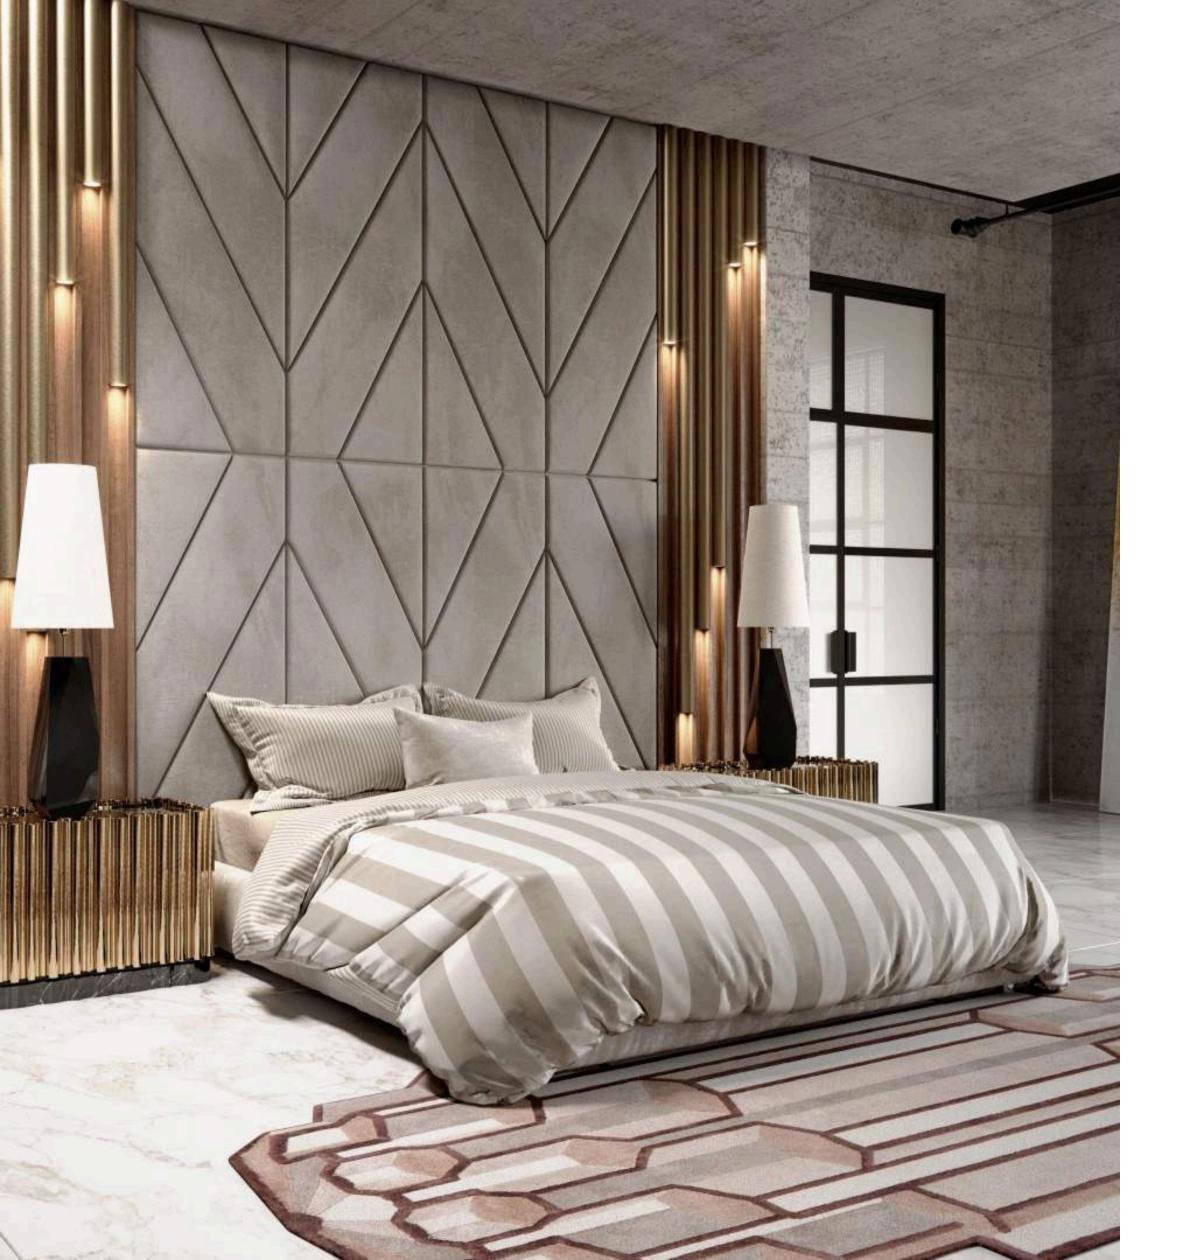

# MASTER BEDROOM

The Master Bedroom concept is to align the Feng Shui of the Penthouse with the style of the owner and the result is a very unusual yet functional space made to rest with comfortable design and inspire with personalized decor. Showcasing Boca do Lobo's studio talent, the Symphony nightstand is costumed to feature a faux marble bottom. The subtle Feel Lamp adds delicateness to the nightstand making an accurate combination set. This exclusive bedroom wins the patterns category, by mixing and matching different decor details, as is the case with the Lucy Rug by Rug Society.

SYMPHONY NIGHTSTAND W 97cm D 55cm H 50cm | W 38.2" D 21.7" H 19.7"

LUCY RUG BY RUG'SOCIETY W 227cm D 400cm | W 89.4" D 157.5"

FEEL TABLE LAMP BIG Ø 30cm H 109cm | Ø 11.8" H 42.9" SMALL Ø 30cm H 84cm | Ø 11.8" H 33"