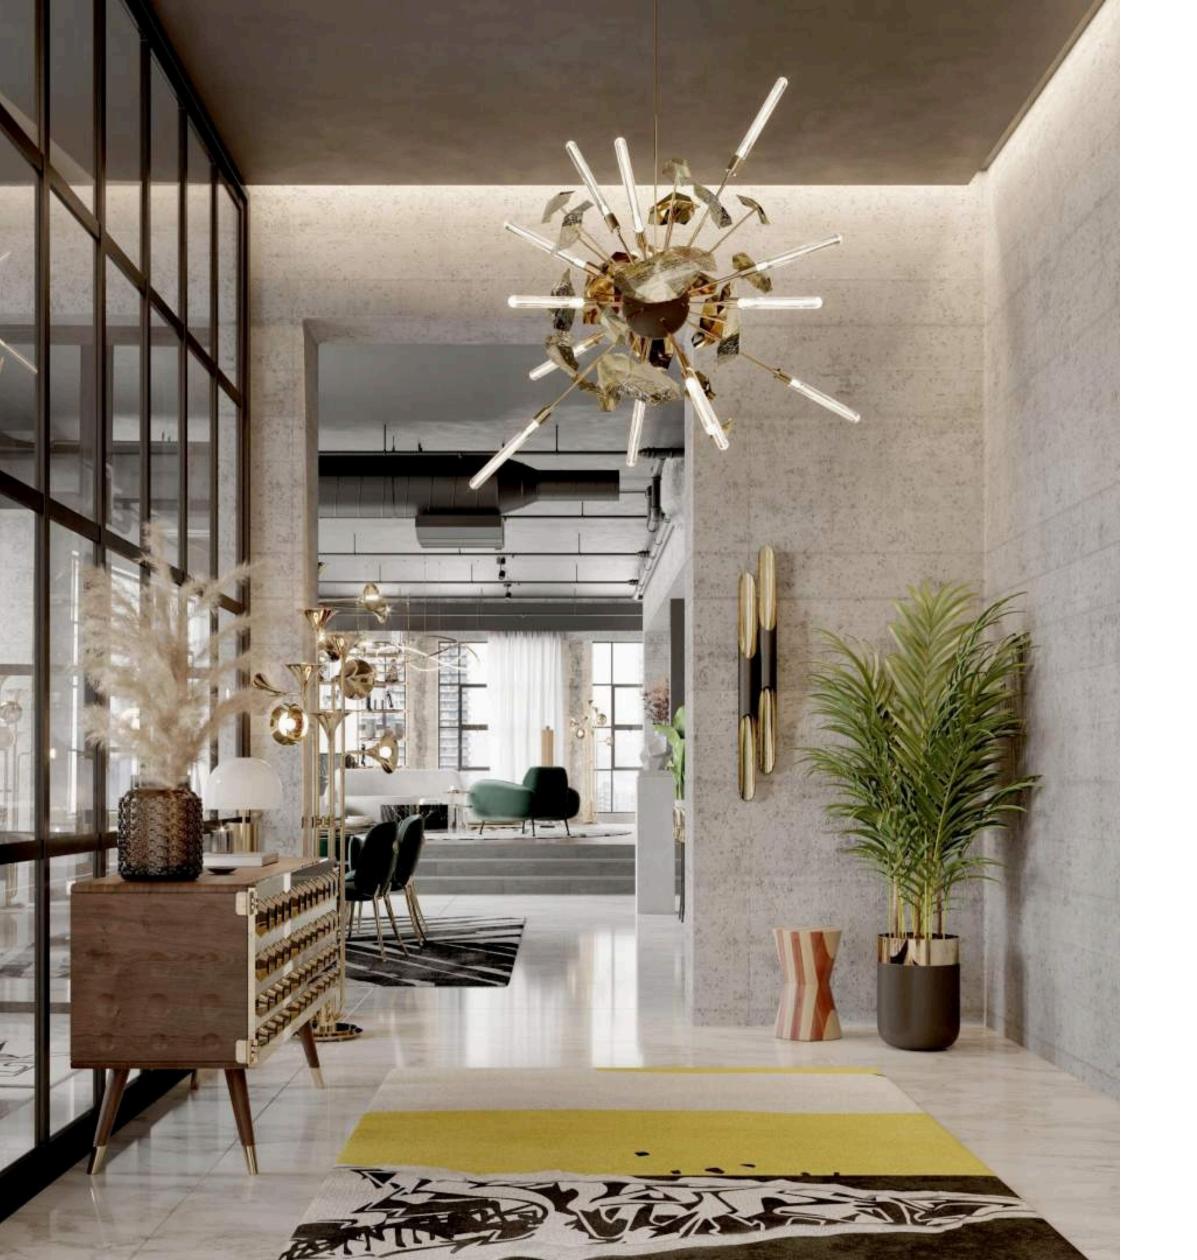

#### ENTRANCE

A modern house entrance is key for setting the tone in any contemporary design. This loft is an industrial open space with concrete walls and ceilings that are high enough to accommodate the opulence of the Supernova Chandelier, one of our most wanted pieces. With minimal interruption of natural light and views through floor-to-ceiling windows. To enhance this area's natural lighting the Disruption Rug is one of the interior design projects only piece that combines pattern and vibrant color. To match the natural tones of the Rug and the Botti Floor Lamp by Delightfull, Monocles Sideboard finishes in both brass and wood bring all of the welcoming vibe together in one space.

SUPERNOVA CHANDELIER W 100cm D 120cm H 150cm | W 39.4" D 47.3" H 55.1"

COLTRANE WALL LAMP BY DELIGHTFULL W 16cm D 10cm H 113cm | W 6.3" D 3.9" H 45.3"

LEROY STOOL Ø 30cm H 45cm | Ø 11.8" H 17.7"

MONOCLES SIDEBOARD BY ESSENTIAL HOME W 162cm D 48.6cm H 79.8cm | W 63.8" D 19.1" H 31.4"