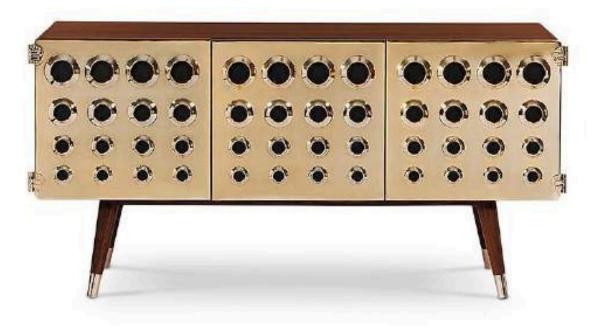

#### ENTRANCE

A modern house entrance is key for setting the tone in any contemporary design. This loft is an industrial open space with concrete walls and ceilings that are high enough to accommodate the opulence of the Supernova Chandelier, one of our most wanted pieces. With minimal interruption of natural light and views through floor-to-ceiling windows. To enhance this area's natural lighting the Disruption Rug is one of the interior design projects only piece that combines pattern and vibrant color. To match the natural tones of the Rug and the Botti Floor Lamp by Delightfull, Monocles Sideboard finishes in both brass and wood bring all of the welcoming vibe together in one space.

SUPERNOVA CHANDELIER W 100cm D 120cm H 150cm | W 39.4" D 47.3" H 55.1"

COLTRANE WALL LAMP BY DELIGHTFULL W 16cm D 10cm H 113cm | W 6.3" D 3.9" H 45.3"

LEROY STOOL Ø 30cm H 45cm | Ø 11.8" H 17.7"

MONOCLES SIDEBOARD BY ESSENTIAL HOME W 162cm D 48.6cm H 79.8cm | W 63.8" D 19.1" H 31.4"