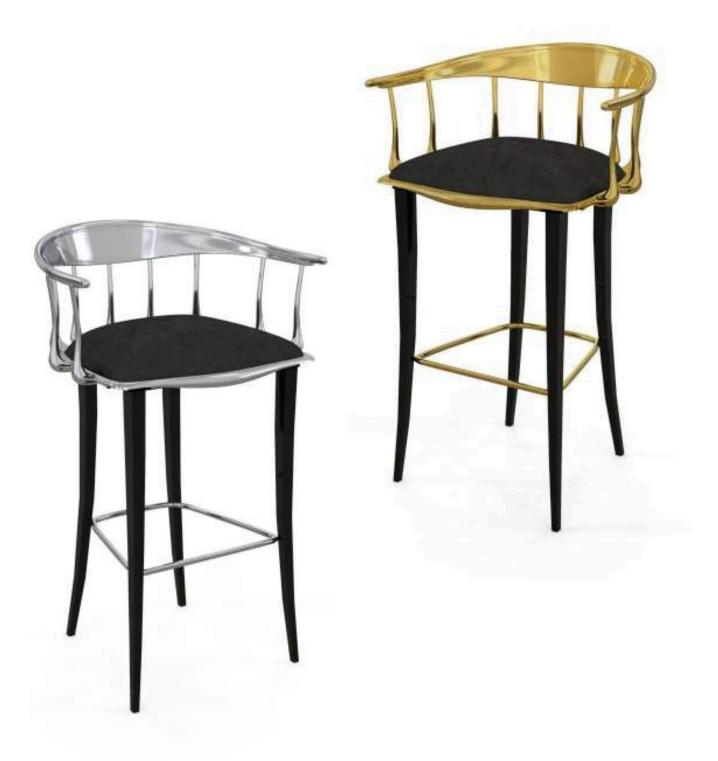

ccasions. The marble kitchen island along with two n°11 Bar stools provide a more casual setting.





LAPIAZ SIDEBOARD W 220cm D 50cm H 82cm | W 86.6" D 19.7" H 32.3"

SOLEIL CHAIR W 43cm D 52.6cm H 83cm | W 16.9" D 20.6" H 32.6"









PALM RUG BY RUG'SOCIETY W 200cm D 300cm | W 78.7" D 118.1"



BOTTI CHANDELIER BY DELIGHTFULL Ø 150cm H 80cm | Ø 59" H 31.5"



W 200cm D 110cm H 77cm | W 86.6" D 43.3" H 30.3"



#### KITCHEN

Continuing with the concept of open space the dining and kitchen area boast ample rooms, making them the optimal places for gathering loved ones. The marble kitchen island along with two n°11 Bar stools provide a more casual setting. This kitchen is the perfect complement to an extraordinary open space dining room where the elegance of dark tones stands out.







N°11 BAR STOOL W 54cm D 48cm H 85cm | W 21.3" D 18.9" H 33.5"





# HOME OFFICE

With a clear vision and noble finishes, the home office space is the place to organize the mind and to create new beginnings. Transforming the home office into a serene, productive, and inspiring space that will help discover new ways to grow professionally, the Empire Desk - one of Boca do Lobo's newest creations - is the focal piece. Its marble design combines with the white marble Stonehenge Side Table, bringing serenity into the room. The Coltrane Floor Lamp and Single Wall Lamp by DelighFULL add touches of class to the space. The Minelli Bookcase adorns the concrete walls and pairs beautifully with the contemporary Inkage Rug by Rug's Society.





COLTRANE FLOOR LAMP BY DELIGHTFULL Ø 30cm H 175cm | Ø