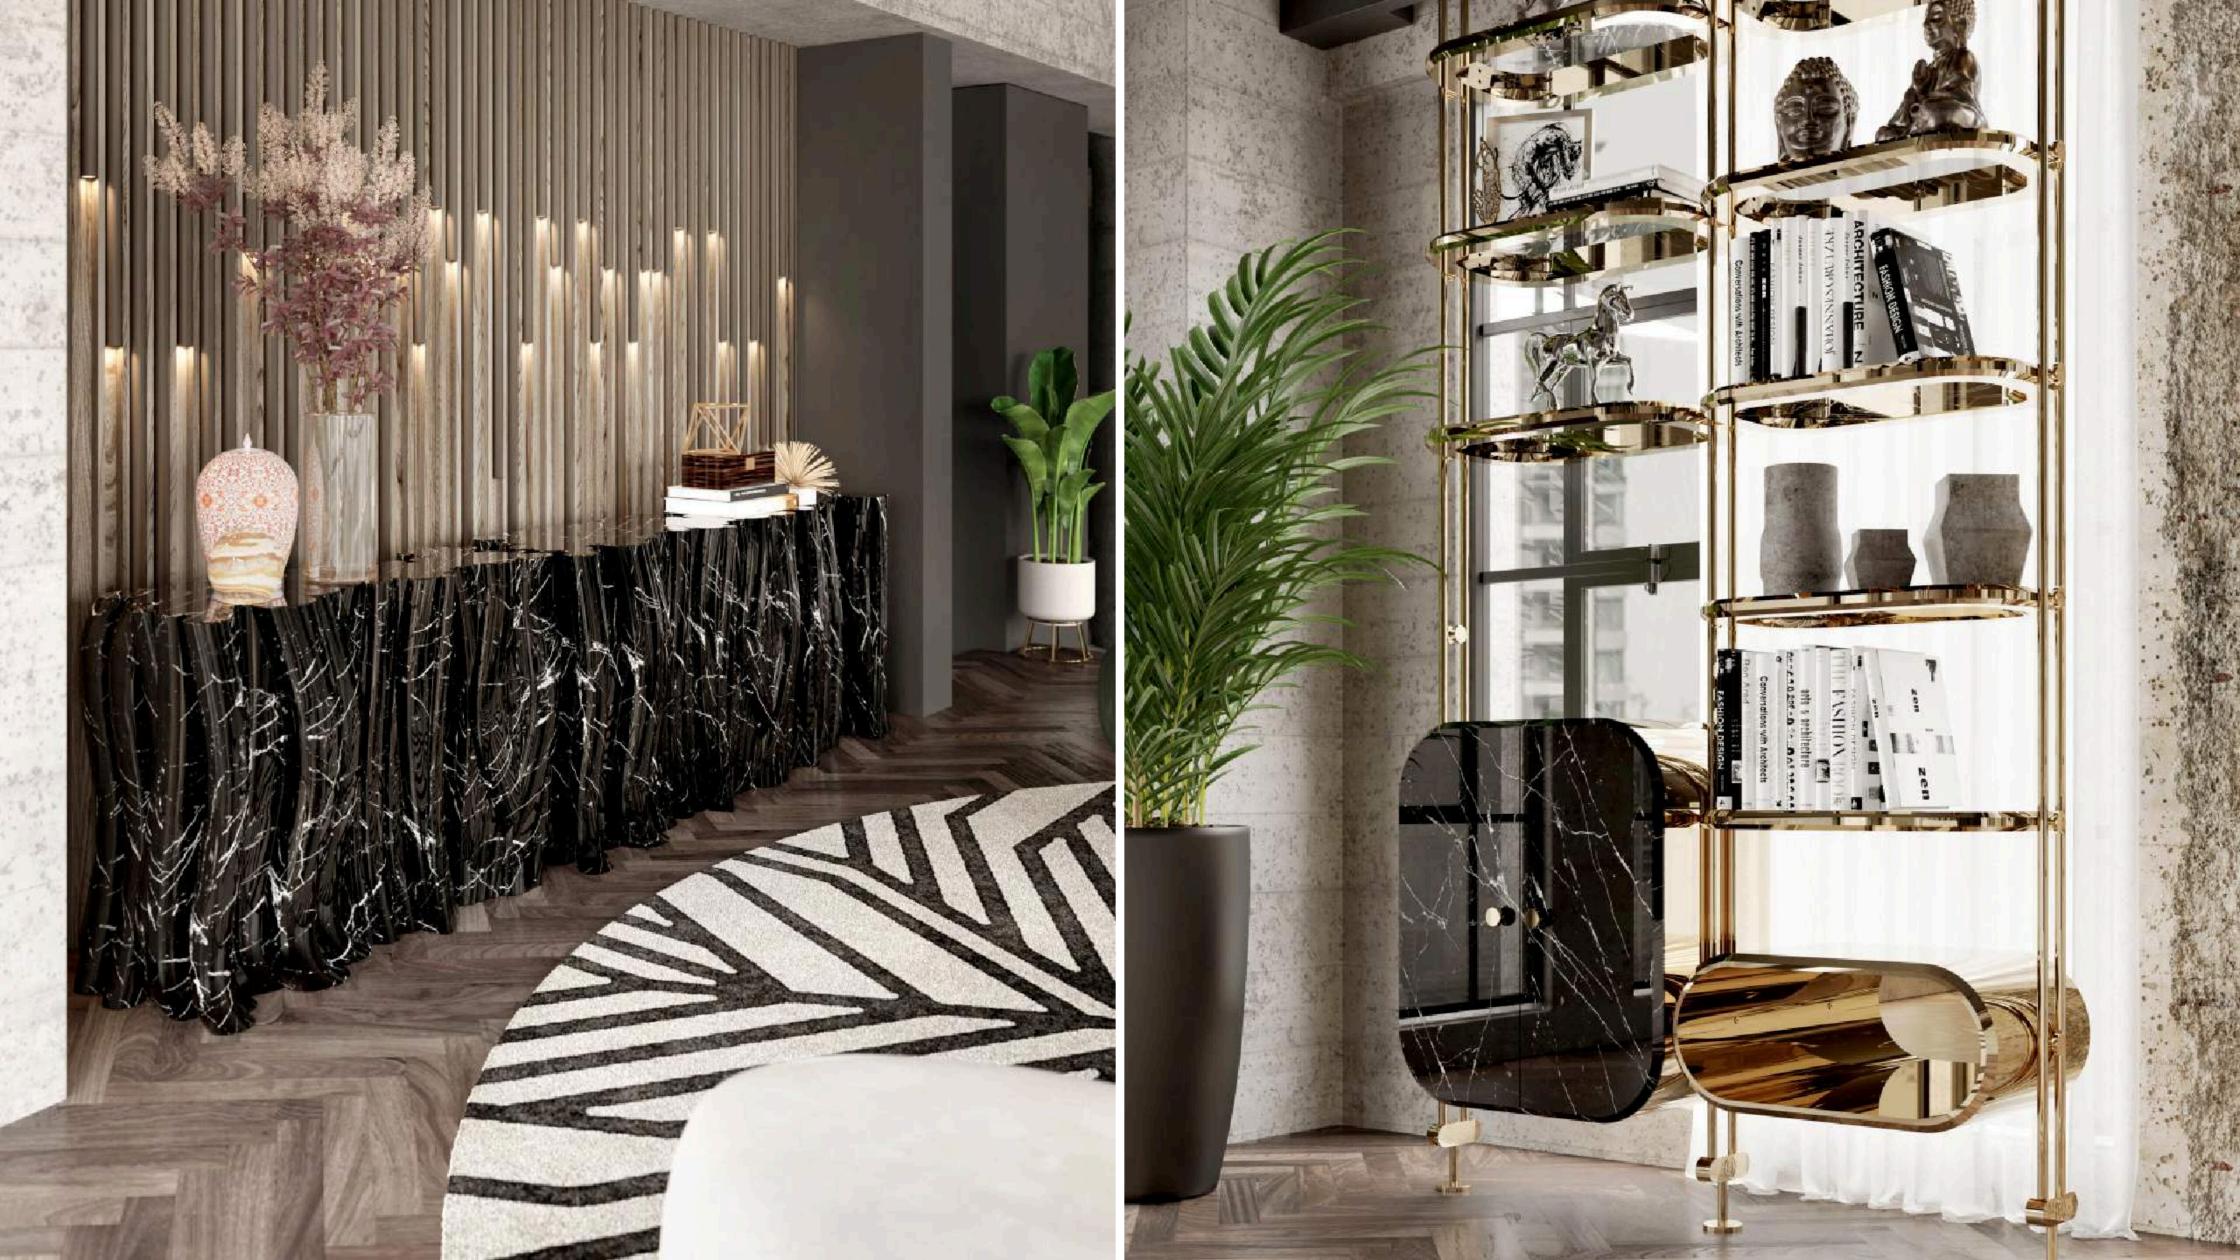

#### ENTRANCE

A modern house entrance is key for setting the tone in any contemporary design. This loft is an industrial open space with concrete walls and ceilings that are high enough to accommodate the opulence of the Supernova Chandelier, one of our most wanted pieces. With minimal interruption of natural light and views through floor-to-ceiling windows. To enhance this area's natural lighting the Disruption Rug is one of the interior design projects only piece that combines pattern and vibrant color. To match the natural tones of the Rug and the Botti Floor Lamp by Delightfull, Monocles Sideboard finishes in both brass and wood bring all of the welcoming vibe together in one space.

SUPERNOVA CHANDELIER W 100cm D 120cm H 150cm | W 39.4" D 47.3" H 55.1"

COLTRANE WALL LAMP BY DELIGHTFULL W 16cm D 10cm H 113cm | W 6.3" D 3.9" H 45.3"

LEROY STOOL Ø 30cm H 45cm | Ø 11.8" H 17.7"

MONOCLES SIDEBOARD BY ESSENTIAL HOME W 162cm D 48.6cm H 79.8cm | W 63.8" D 19.1" H 31.4"

# HOME OFFICE

With a clear vision and noble finishes, the home office space is the place to organize the mind and to create new beginnings. Transforming the home office into a serene, productive, and inspiring space that will help discover new ways to grow professionally, the Empire Desk - one of Boca do Lobo's newest creations - is the focal piece. Its marble design combines with the white marble Stonehenge Side Table, bringing serenity into the room. The Coltrane Floor Lamp and Single Wall Lamp by DelighFULL add touches of class to the space. The Minelli Bookcase adorns the concrete walls and pairs beautifully with the contemporary Inkage Rug by Rug's Society.

COLTRANE FLOOR LAMP BY DELIGHTFULL Ø 30cm H 175cm | Ø 11.8" H 68.9"

STONEHENGE SIDE TABLE W 41.5cm D 41.5cm H 46cm | W 16.3" D 16.3" H 16.8"

INKAGE RUG BY RUG'SOCIETY W 200cm D 280cm | W 78.7" D 110.2"