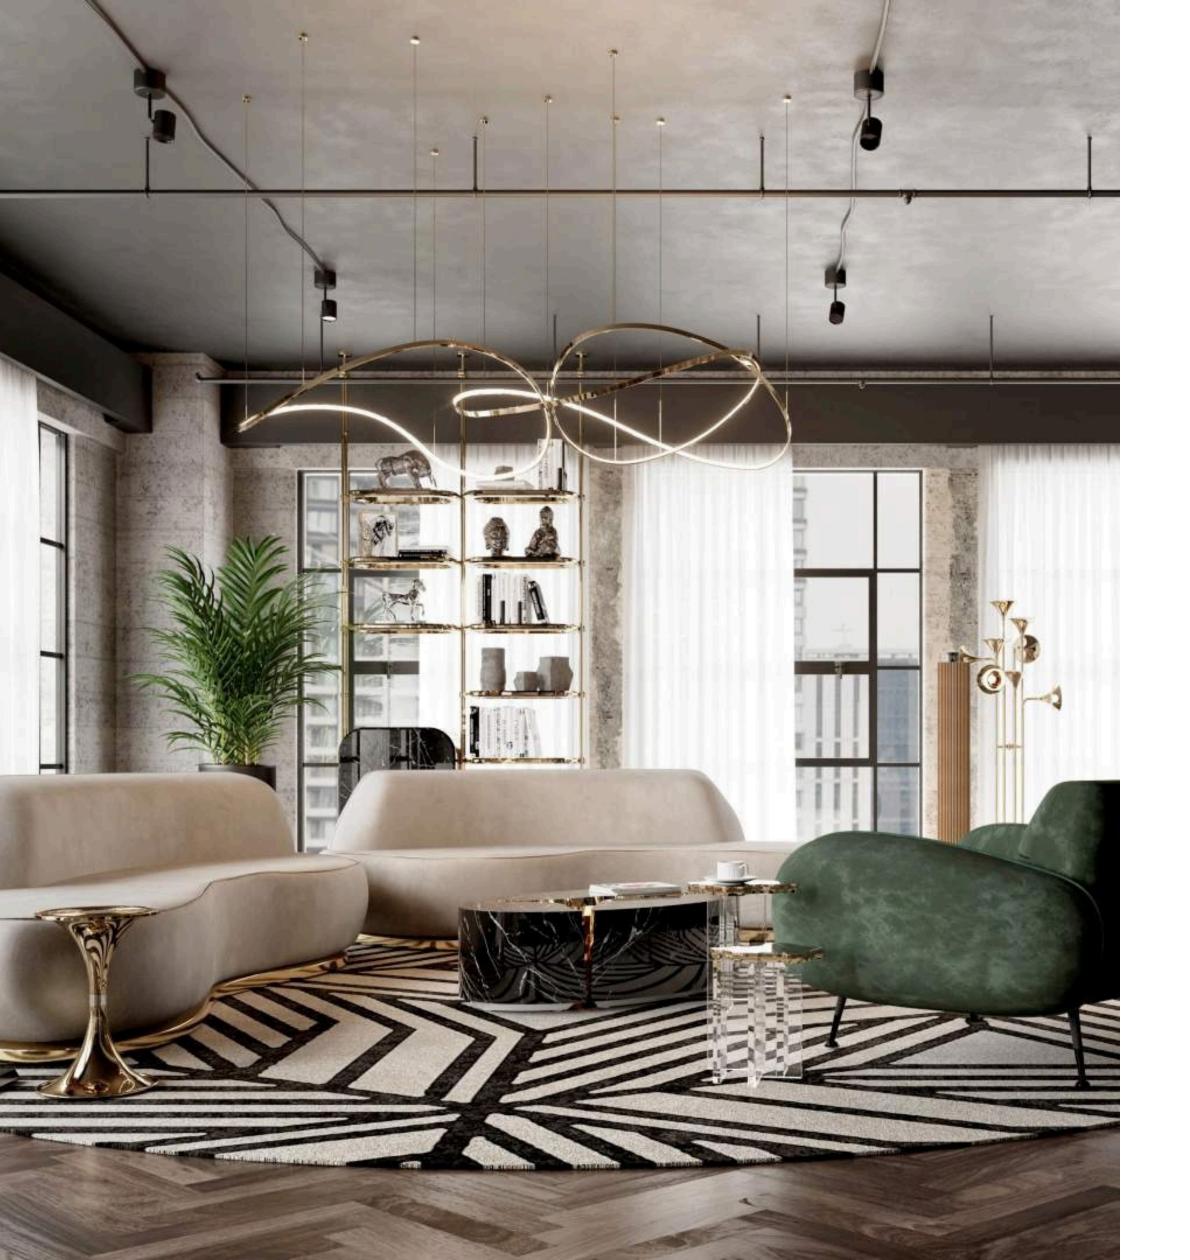

# LIVING ROOM

An ideal gathering space should be full of life, vibrant and filled with energy. This modern living is filled with glamorous details that together create the perfect gathering setting. The mixtures of patterns and textures of the interior design pieces fuel creativity and inspire an opulent way of living. The mixture of different colours, light fixtures, and furniture make the living room more interesting and vivid. The rawness of the walls calls back to the industrial style of this home, contrasting with the luxurious and glamorous interior design pieces. Taking centre stage, two pieces showstopping Boca do Lobo pieces, the Odette Sofa set and the Lapiaz Marble Center Table work together to enhance the ambience. Adding a pop of colour to this room, the Marco green velvet armchair by Essential Home doesn't compromise the overall elegance. A custom Monochrome Faux Marble Console shows Boca do Lobo's studio ability to fulfil the clients most wanted dreams. The view from the wide windows are overwhelming and to overcome this environment the Botti floor lamp paired with the Palm Rug from Rug Society leads to a more comfortable and welcoming space.

MONOCHROME SIDEBOARD W 202cm D 54cm H 87cm | W 79.5" D 21.3" H 34.3"

MONET SIDE TABLE W 36cm D 36cm H 50cm | W 14.2" D 14.2" H 9.7"

MARCO ARMCHAIR BY ESSENTIAL HOME W 108cm D 97cm H 78.7cm | W 42.5" D 38.2" H 31"

LAPIAZ CENTER TABLE W 115cm D 70cm H 33.5cm | W 45.2" D 27.5" H 13.1"

Ø 31cm H 44cm | Ø 12.2" H 17.3"

CAUCA RUG BY RUG'SOCIETY Ø 300cm | Ø 118.1"