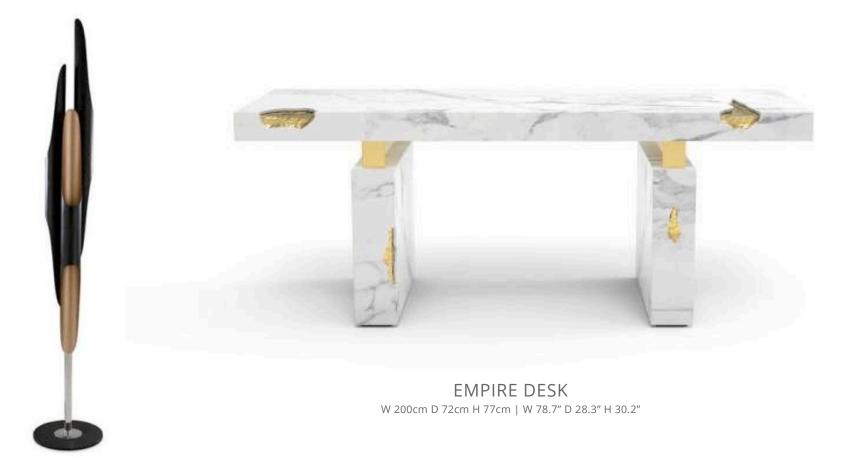

# HOME OFFICE

With a clear vision and noble finishes, the home office space is the place to organize the mind and to create new beginnings. Transforming the home office into a serene, productive, and inspiring space that will help discover new ways to grow professionally, the Empire Desk - one of Boca do Lobo's newest creations - is the focal piece. Its marble design combines with the white marble Stonehenge Side Table, bringing serenity into the room. The Coltrane Floor Lamp and Single Wall Lamp by DelighFULL add touches of class to the space. The Minelli Bookcase adorns the concrete walls and pairs beautifully with the contemporary Inkage Rug by Rug's Society.