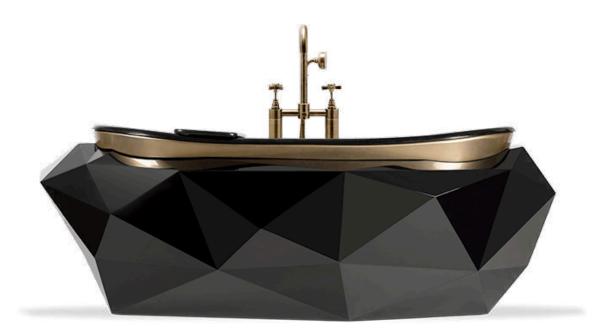

#### BATHROOM

Marble is the main finish in the entire apartment but it's in the master bathroom that this astonishing material takes the center stage. The floors, walls are surrounded by this natural stone which gives a very elegant look to the bathroom. As the Crown Jewel the Black Diamond Bathtub by Maison Valentina features gold details specifically thought to enhance the rest of the glamorous details of the 2 Symphony Freestand. This unique design product covered in gold brass was conceived to mimic the look of a calming waterfall.

DIAMOND BATHTUB<sub>BY MAISON VALENTINA</sub> W 215cm D 91.5cm H 70cm | W 84.7" D 36" H 27.6"

WHITE INK RUG BY RUG'SOCIETY W 200cm D 280cm | W 78.4" D 110.2"

MARCUS PENDANT BY DELIGHTFULL Ø 16cm H 20.5cm | Ø 6.2" H 7.8"