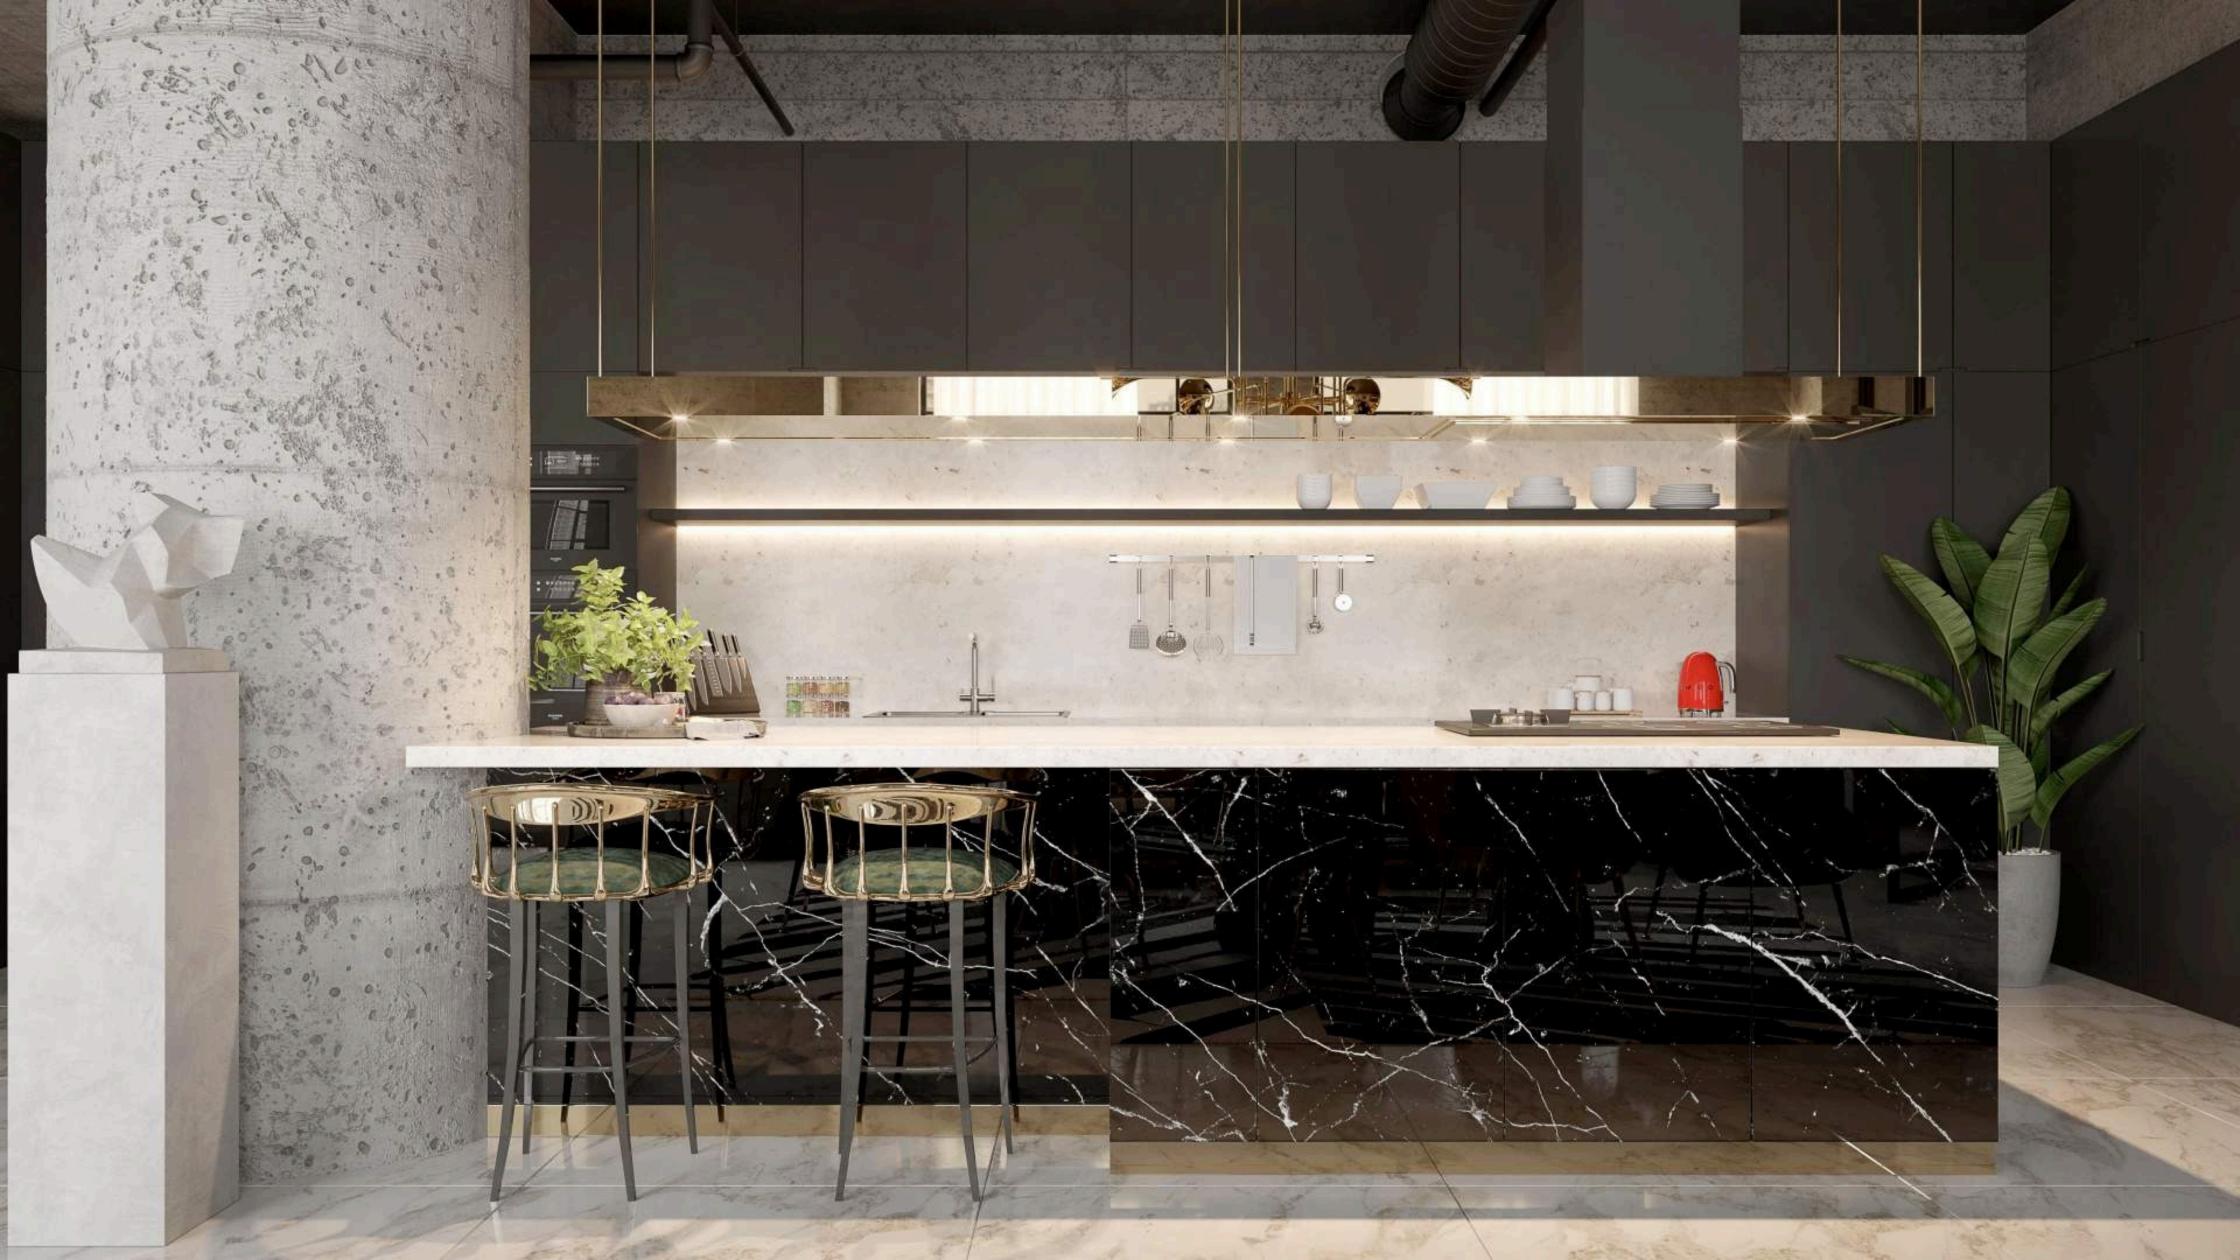

### DINING ROOM

Continuing with the concept of open space the dining and kitchen area boast ample rooms, making them the optimal places for gathering loved ones. Ideal for big events, the Pietra Nero Marquina Marble Dining Table seats 8 guests making it the center of celebrations. At the head of the modern design piece, the Marco armchair by Essential Home takes the leading spot at the table, alongside the set of 6 Soleil Green Velvet dining chairs. Lighting up the entire ambience, the Botti Suspension Lamp gives the perfect subject of conversation during festive occasions. The marble kitchen island along with two n°11 Bar stools provide a more casual setting.

#### KITCHEN

Continuing with the concept of open space the dining and kitchen area boast ample rooms, making them the optimal places for gathering loved ones. The marble kitchen island along with two n°11 Bar stools provide a more casual setting. This kitchen is the perfect complement to an extraordinary open space dining room where the elegance of dark tones stands out.