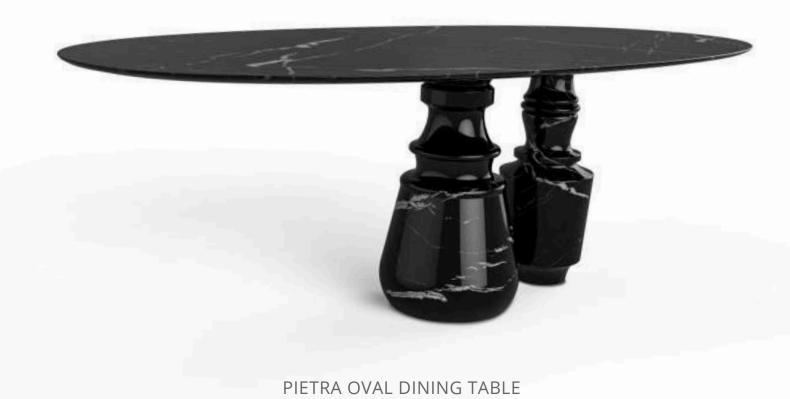

### DINING ROOM

Continuing with the concept of open space the dining and kitchen area boast ample rooms, making them the optimal places for gathering loved ones. Ideal for big events, the Pietra Nero Marquina Marble Dining Table seats 8 guests making it the center of celebrations. At the head of the modern design piece, the Marco armchair by Essential Home takes the leading spot at the table, alongside the set of 6 Soleil Green Velvet dining chairs. Lighting up the entire ambience, the Botti Suspension Lamp gives the perfect subject of conversation during festive occasions. The marble kitchen island along with two n°11 Bar stools provide a more casual setting.