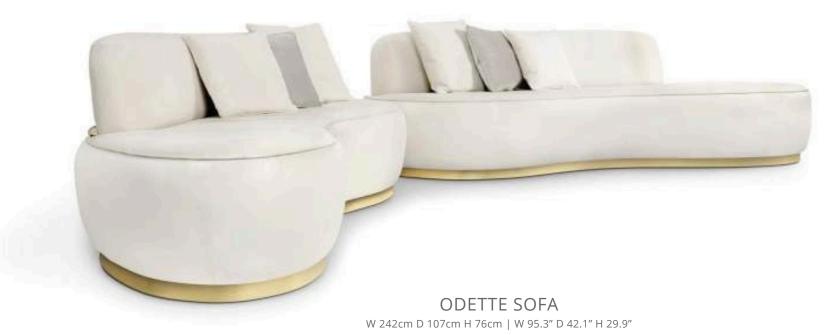

# LIVING ROOM

An ideal gathering space should be full of life, vibrant and filled with energy. This modern living is filled with glamorous details that together create the perfect gathering setting. The mixtures of patterns and textures of the interior design pieces fuel creativity and inspire an opulent way of living. The mixture of different colours, light fixtures, and furniture make the living room more interesting and vivid. The rawness of the walls calls back to the industrial style of this home, contrasting with the luxurious and glamorous interior design pieces. Taking centre stage, two pieces showstopping Boca do Lobo pieces, the Odette Sofa set and the Lapiaz Marble Center Table work together to enhance the ambience. Adding a pop of colour to this room, the Marco green velvet armchair by Essential Home doesn't compromise the overall elegance. A custom Monochrome Faux Marble Console shows Boca do Lobo's studio ability to fulfil the clients most wanted dreams. The view from the wide windows are overwhelming and to overcome this environment the Botti floor lamp paired with the Palm Rug from Rug Society leads to a more comfortable and welcoming space.