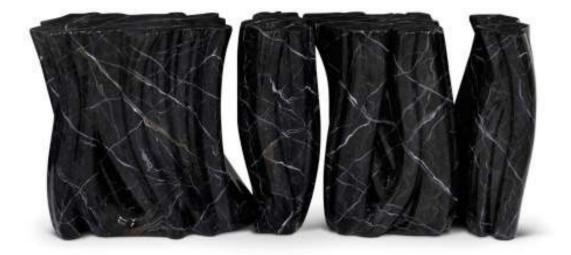

# LIVING ROOM

An ideal gathering space should be full of life, vibrant and filled with energy. This modern living is filled with glamorous details that together create the perfect gathering setting. The mixtures of patterns and textures of the interior design pieces fuel creativity and inspire an opulent way of living. The mixture of different colours, light fixtures, and furniture make the living room more interesting and vivid. The rawness of the walls calls back to the industrial style of this home, contrasting with the luxurious and glamorous interior design pieces. Taking centre stage, two pieces showstopping Boca do Lobo pieces, the Odette Sofa set and the Lapiaz Marble Center Table work together to enhance the ambience. Adding a pop of colour to this room, the Marco green velvet armchair by Essential Home doesn't compromise the overall elegance. A custom Monochrome Faux Marble Console shows Boca do Lobo's studio ability to fulfil the clients most wanted dreams. The view from the wide windows are overwhelming and to overcome this environment the Botti floor lamp paired with the Palm Rug from Rug Society leads to a more comfortable and welcoming space.

LAPIAZ CENTER TABLE W 115cm D 70cm H 33.5cm | W 45.2" D 27.5" H 13.1"

Ø 31cm H 44cm | Ø 12.2" H 17.3"

CAUCA RUG BY RUG'SOCIETY Ø 300cm | Ø 118.1"