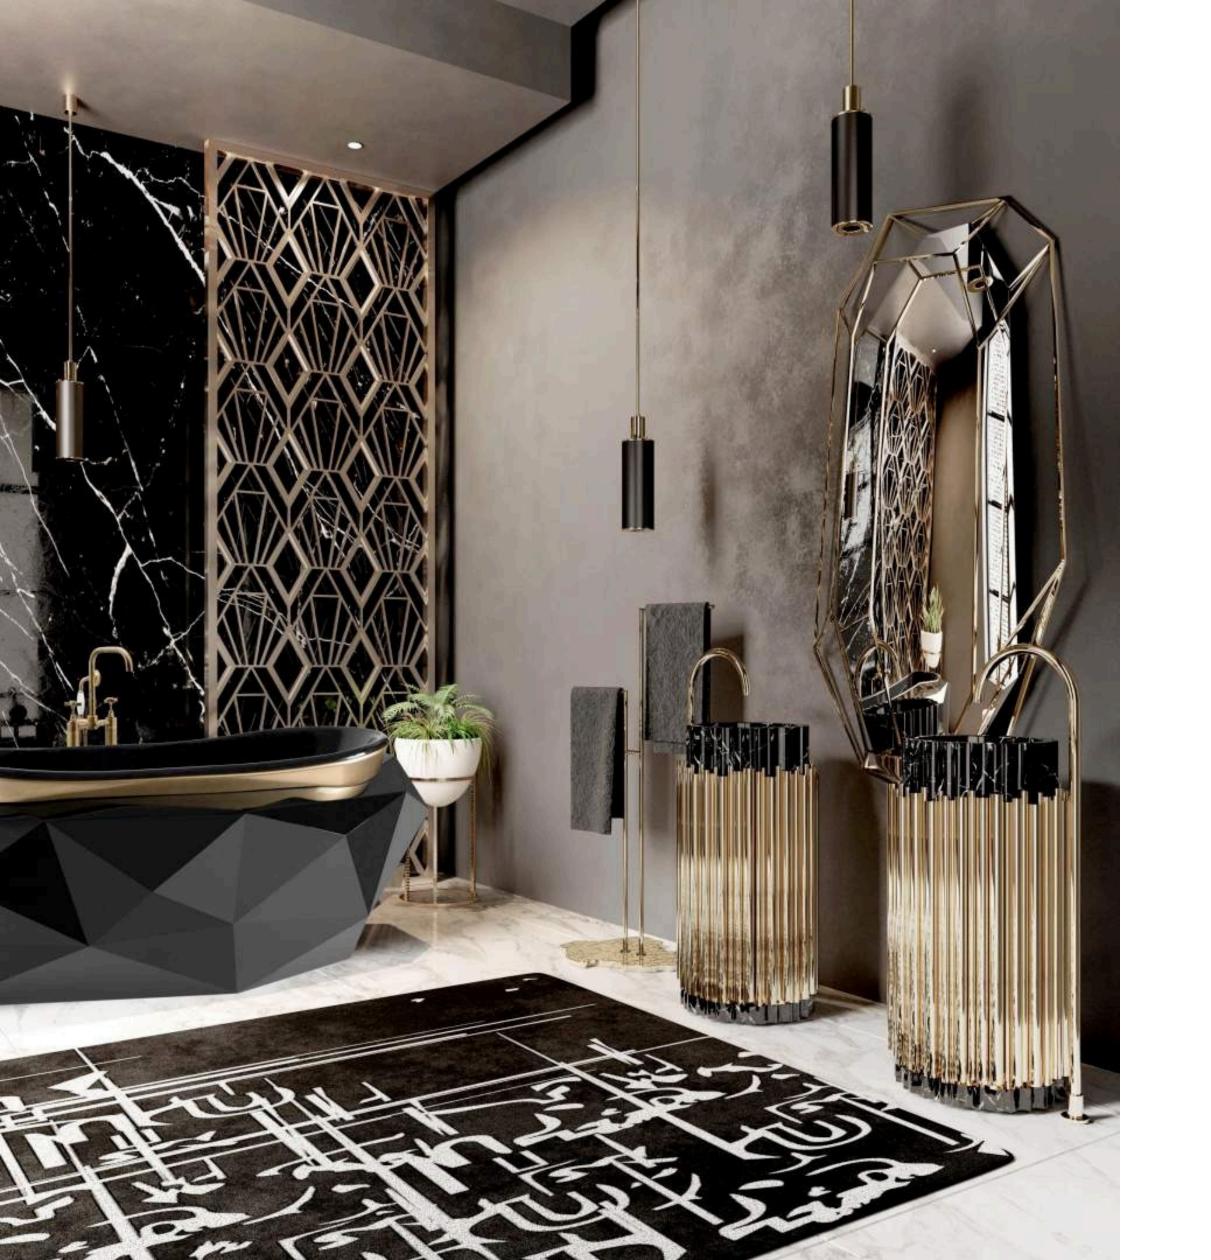

#### BATHROOM

Marble is the main finish in the entire apartment but it's in the master bathroom that this astonishing material takes the center stage. The floors, walls are surrounded by this natural stone which gives a very elegant look to the bathroom. As the Crown Jewel the Black Diamond Bathtub by Maison Valentina features gold details specifically thought to enhance the rest of the glamorous details of the 2 Symphony Freestand. This unique design product covered in gold brass was conceived to mimic the look of a calming waterfall.

DIAMOND BATHTUB<sub>BY MAISON VALENTINA</sub> W 215cm D 91.5cm H 70cm | W 84.7" D 36" H 27.6"

WHITE INK RUG BY RUG'SOCIETY W 200cm D 280cm | W 78.4" D 110.2"

MARCUS PENDANT BY DELIGHTFULL Ø 16cm H 20.5cm | Ø 6.2" H 7.8"

DIAMOND MIRROR<sub>BY ESSENTIAL HOME</sub> W 15.5cm D 180cm | W 6.5" D 70.9"

SYMPHONY FREESTAND BY MAISON VALENTINA Ø 42cm D 85cm | Ø 16.5" D 33.5"