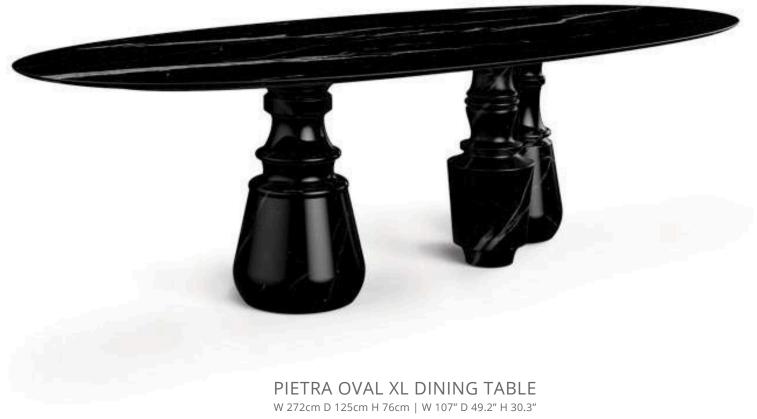

### DINING ROOM

Continuing with the concept of open space the dining and kitchen area boast ample rooms, making them the optimal places for gathering loved ones. Ideal for big events, the Pietra Nero Marquina Marble Dining Table seats 8 guests making it the center of celebrations. At the head of the modern design piece, the Marco armchair by Essential Home takes the leading spot at the table, alongside the set of 6 Soleil Green Velvet dining chairs. Lighting up the entire ambience, the Botti Suspension Lamp gives the perfect subject of conversation during festive occasions. The marble kitchen island along with two n°11 Bar stools provide a more casual setting.