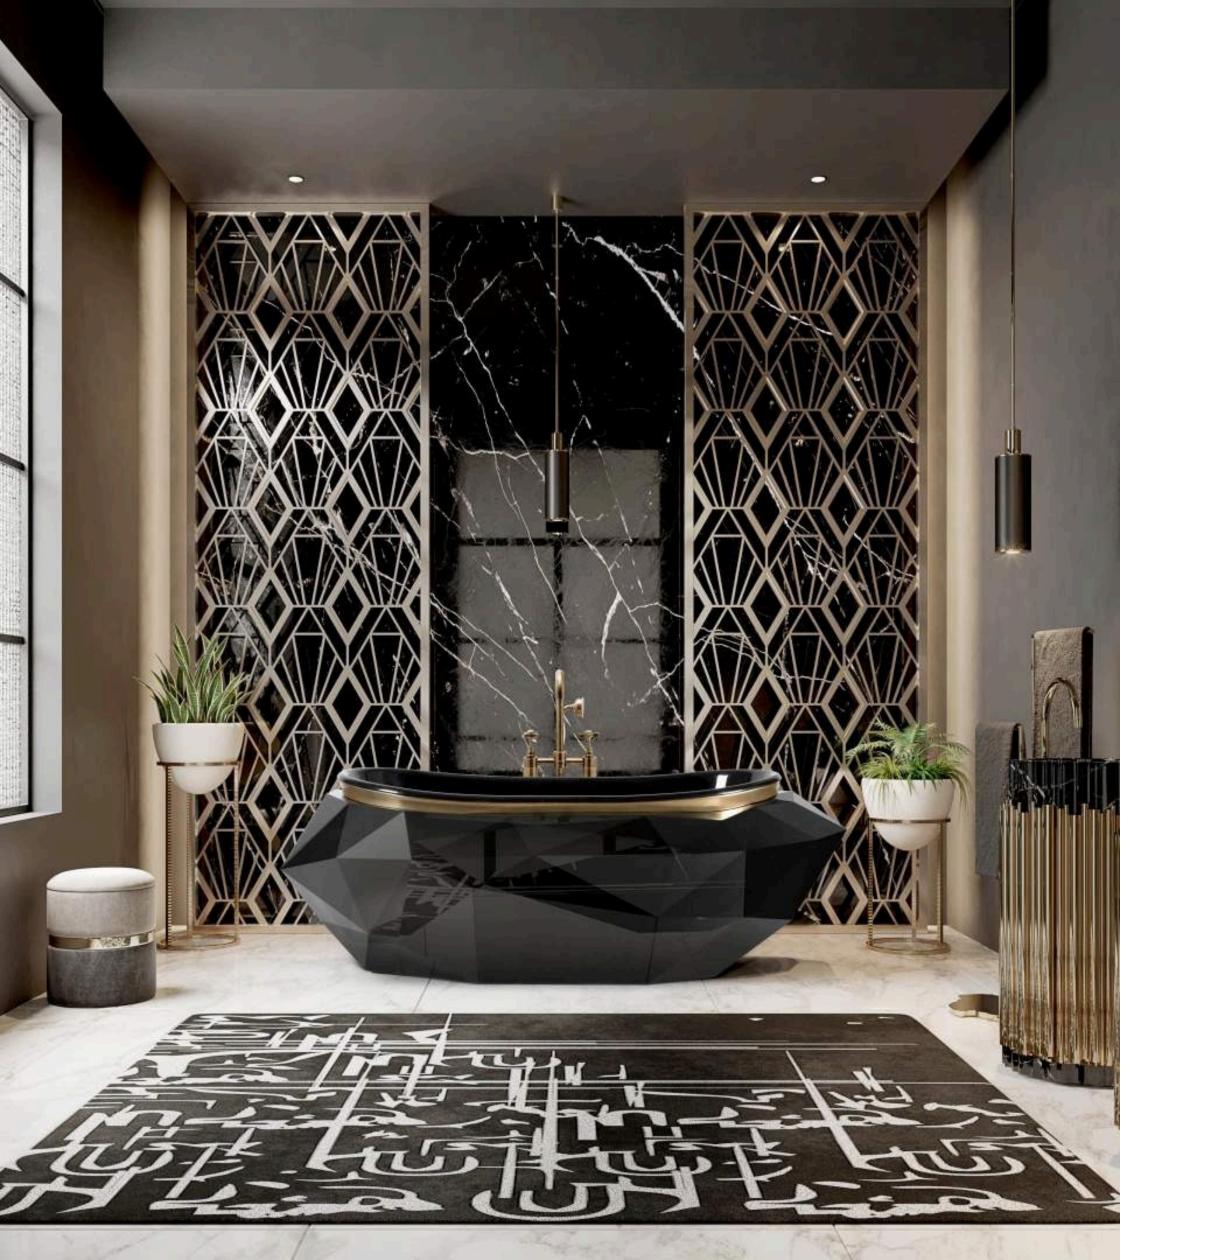

#### BATHROOM

Marble is the main finish in the entire apartment but it's in the master bathroom that this astonishing material takes the center stage. The floors, walls are surrounded by this natural stone which gives a very elegant look to the bathroom. As the Crown Jewel the Black Diamond Bathtub by Maison Valentina features gold details specifically thought to enhance the rest of the glamorous details of the 2 Symphony Freestand. This unique design product covered in gold brass was conceived to mimic the look of a calming waterfall.

DIAMOND BATHTUB<sub>BY MAISON VALENTINA</sub> W 215cm D 91.5cm H 70cm | W 84.7" D 36" H 27.6"

WHITE INK RUG BY RUG'SOCIETY W 200cm D 280cm | W 78.4" D 110.2"

MARCUS PENDANT BY DELIGHTFULL Ø 16cm H 20.5cm | Ø 6.2" H 7.8"

DIAMOND MIRROR<sub>BY ESSENTIAL HOME</sub> W 15.5cm D 180cm | W 6.5" D 70.9"

SYMPHONY FREESTAND BY MAISON VALENTINA Ø 42cm D 85cm | Ø 16.5" D 33.5"