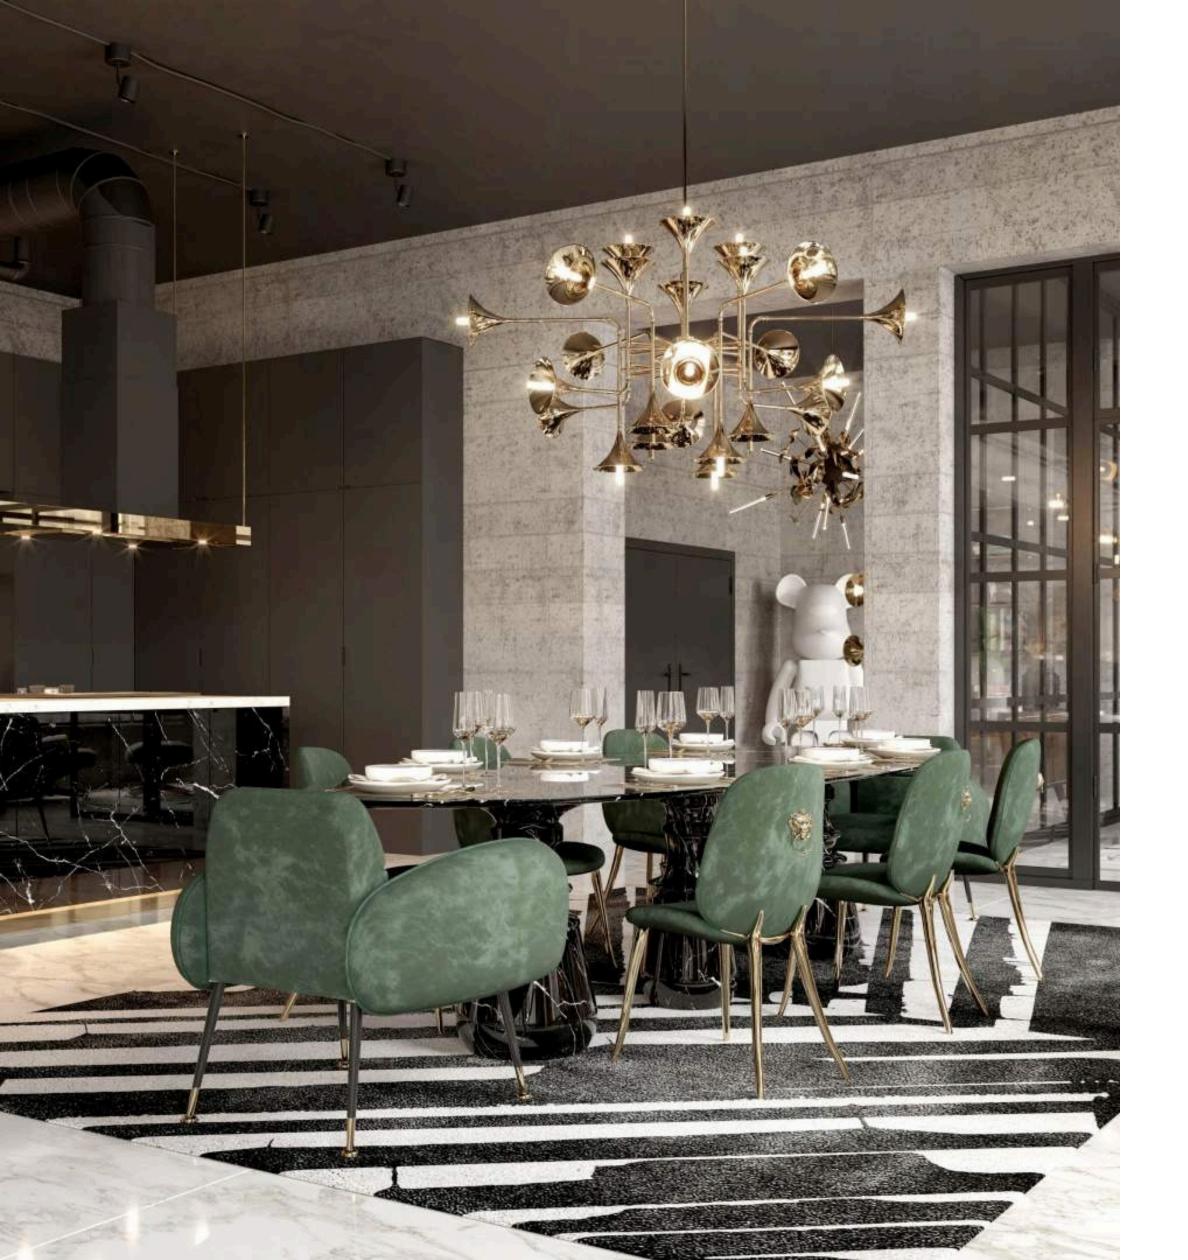

### DINING ROOM

Continuing with the concept of open space the dining and kitchen area boast ample rooms, making them the optimal places for gathering loved ones. Ideal for big events, the Pietra Nero Marquina Marble Dining Table seats 8 guests making it the center of celebrations. At the head of the modern design piece, the Marco armchair by Essential Home takes the leading spot at the table, alongside the set of 6 Soleil Green Velvet dining chairs. Lighting up the entire ambience, the Botti Suspension Lamp gives the perfect subject of conversation during festive occasions. The marble kitchen island along with two n°11 Bar stools provide a more casual setting.

LAPIAZ SIDEBOARD W 220cm D 50cm H 82cm | W 86.6" D 19.7" H 32.3"

SOLEIL CHAIR W 43cm D 52.6cm H 83cm | W 16.9" D 20.6" H 32.6"

PALM RUG BY RUG'SOCIETY W 200cm D 300cm | W 78.7" D 118.1"

BOTTI CHANDELIER BY DELIGHTFULL Ø 150cm H 80cm | Ø 59" H 31.5"