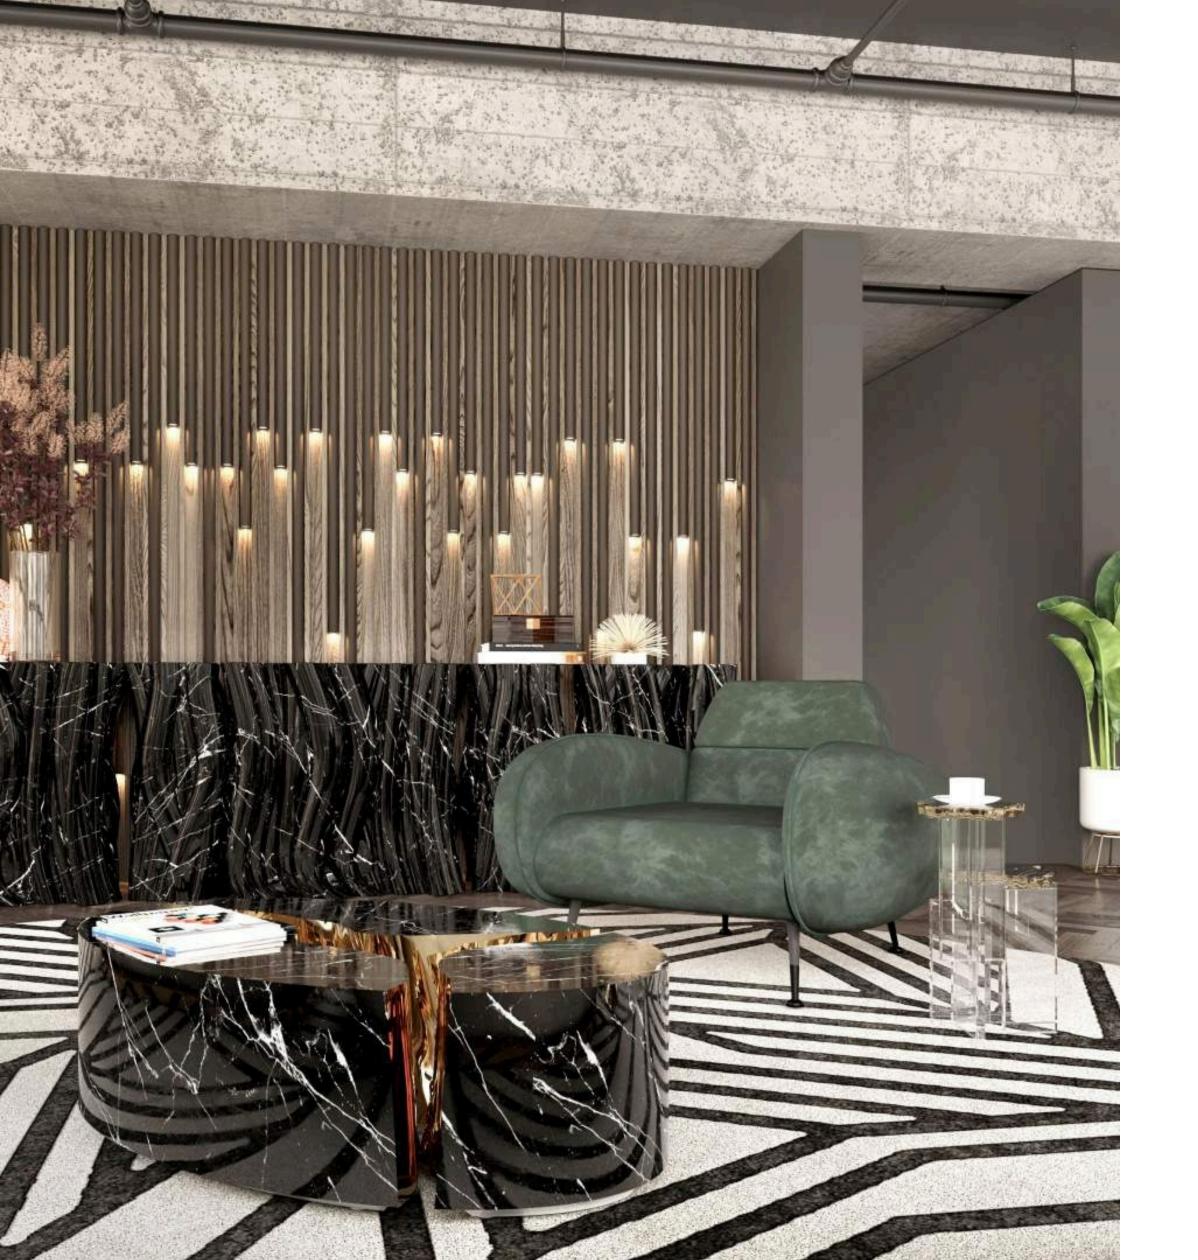

# LIVING ROOM

An ideal gathering space should be full of life, vibrant and filled with energy. This modern living is filled with glamorous details that together create the perfect gathering setting. The mixtures of patterns and textures of the interior design pieces fuel creativity and inspire an opulent way of living. The mixture of different colours, light fixtures, and furniture make the living room more interesting and vivid. The rawness of the walls calls back to the industrial style of this home, contrasting with the luxurious and glamorous interior design pieces. Taking centre stage, two pieces showstopping Boca do Lobo pieces, the Odette Sofa set and the Lapiaz Marble Center Table work together to enhance the ambience. Adding a pop of colour to this room, the Marco green velvet armchair by Essential Home doesn't compromise the overall elegance. A custom Monochrome Faux Marble Console shows Boca do Lobo's studio ability to fulfil the clients most wanted dreams. The view from the wide windows are overwhelming and to overcome this environment the Botti floor lamp paired with the Palm Rug from Rug Society leads to a more comfortable and welcoming space.

MONOCHROME SIDEBOARD W 202cm D 54cm H 87cm | W 79.5" D 21.3" H 34.3"

MONET SIDE TABLE W 36cm D 36cm H 50cm | W 14.2" D 14.2" H 9.7"

MARCO ARMCHAIR BY ESSENTIAL HOME W 108cm D 97cm H 78.7cm | W 42.5" D 38.2" H 31"

LAPIAZ CENTER TABLE W 115cm D 70cm H 33.5cm | W 45.2" D 27.5" H 13.1"

Ø 31cm H 44cm | Ø 12.2" H 17.3"

CAUCA RUG BY RUG'SOCIETY Ø 300cm | Ø 118.1"