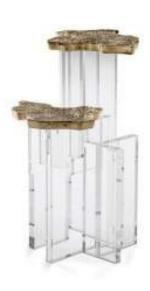

# HOME OFFICE

With a clear vision and noble finishes, the home office space is the place to organize the mind and to create new beginnings. Transforming the home office into a serene, productive, and inspiring space that will help discover new ways to grow professionally, the Empire Desk - one of Boca do Lobo's newest creations - is the focal piece. Its marble design combines with the white marble Stonehenge Side Table, bringing serenity into the room. The Coltrane Floor Lamp and Single Wall Lamp by DelighFULL add touches of class to the space. The Minelli Bookcase adorns the concrete walls and pairs beautifully with the contemporary Inkage Rug by Rug's Society.

COLTRANE FLOOR LAMP BY DELIGHTFULL Ø 30cm H 175cm | Ø 11.8" H 68.9"

STONEHENGE SIDE TABLE W 41.5cm D 41.5cm H 46cm | W 16.3" D 16.3" H 16.8"

INKAGE RUG BY RUG'SOCIETY W 200cm D 280cm | W 78.7" D 110.2"