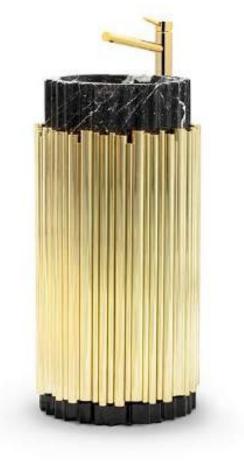

#### BATHROOM

Marble is the main finish in the entire apartment but it's in the master bathroom that this astonishing material takes the center stage. The floors, walls are surrounded by this natural stone which gives a very elegant look to the bathroom. As the Crown Jewel the Black Diamond Bathtub by Maison Valentina features gold details specifically thought to enhance the rest of the glamorous details of the 2 Symphony Freestand. This unique design product covered in gold brass was conceived to mimic the look of a calming waterfall.

DIAMOND MIRROR<sub>BY ESSENTIAL HOME</sub> W 15.5cm D 180cm | W 6.5" D 70.9"

SYMPHONY FREESTAND BY MAISON VALENTINA Ø 42cm D 85cm | Ø 16.5" D 33.5"