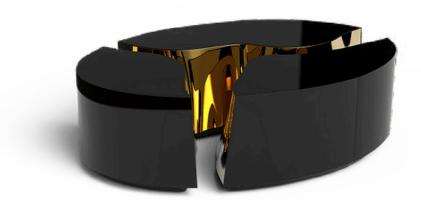

# LIVING ROOM

An ideal gathering space should be full of life, vibrant and filled with energy. This modern living is filled with glamorous details that together create the perfect gathering setting. The mixtures of patterns and textures of the interior design pieces fuel creativity and inspire an opulent way of living. The mixture of different colours, light fixtures, and furniture make the living room more interesting and vivid. The rawness of the walls calls back to the industrial style of this home, contrasting with the luxurious and glamorous interior design pieces. Taking centre stage, two pieces showstopping Boca do Lobo pieces, the Odette Sofa set and the Lapiaz Marble Center Table work together to enhance the ambience. Adding a pop of colour to this room, the Marco green velvet armchair by Essential Home doesn't compromise the overall elegance. A custom Monochrome Faux Marble Console shows Boca do Lobo's studio ability to fulfil the clients most wanted dreams. The view from the wide windows are overwhelming and to overcome this environment the Botti floor lamp paired with the Palm Rug from Rug Society leads to a more comfortable and welcoming space.

LAPIAZ CENTER TABLE W 115cm D 70cm H 33.5cm | W 45.2" D 27.5" H 13.1"

Ø 31cm H 44cm | Ø 12.2" H 17.3"

CAUCA RUG BY RUG'SOCIETY Ø 300cm | Ø 118.1"