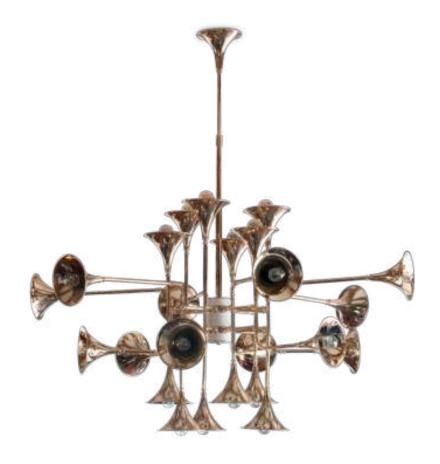

LAPIAZ SIDEBOARD W 220cm D 50cm H 82cm | W 86.6" D 19.7" H 32.3"

SOLEIL CHAIR W 43cm D 52.6cm H 83cm | W 16.9" D 20.6" H 32.6"

PALM RUG BY RUG'SOCIETY W 200cm D 300cm | W 78.7" D 118.1"

BOTTI CHANDELIER BY DELIGHTFULL Ø 150cm H 80cm | Ø 59" H 31.5"