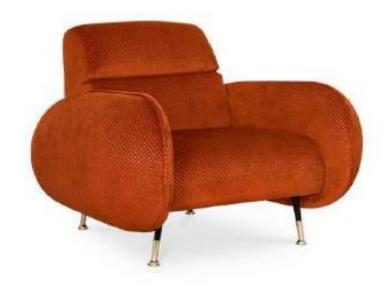

# LIVING ROOM

An ideal gathering space should be full of life, vibrant and filled with energy. This modern living is filled with glamorous details that together create the perfect gathering setting. The mixtures of patterns and textures of the interior design pieces fuel creativity and inspire an opulent way of living. The mixture of different colours, light fixtures, and furniture make the living room more interesting and vivid. The rawness of the walls calls back to the industrial style of this home, contrasting with the luxurious and glamorous interior design pieces. Taking centre stage, two pieces showstopping Boca do Lobo pieces, the Odette Sofa set and the Lapiaz Marble Center Table work together to enhance the ambience. Adding a pop of colour to this room, the Marco green velvet armchair by Essential Home doesn't compromise the overall elegance. A custom Monochrome Faux Marble Console shows Boca do Lobo's studio ability to fulfil the clients most wanted dreams. The view from the wide windows are overwhelming and to overcome this environment the Botti floor lamp paired with the Palm Rug from Rug Society leads to a more comfortable and welcoming space.

MONOCHROME SIDEBOARD W 202cm D 54cm H 87cm | W 79.5" D 21.3" H 34.3"

MONET SIDE TABLE W 36cm D 36cm H 50cm | W 14.2" D 14.2" H 9.7"

MARCO ARMCHAIR BY ESSENTIAL HOME W 108cm D 97cm H 78.7cm | W 42.5" D 38.2" H 31"