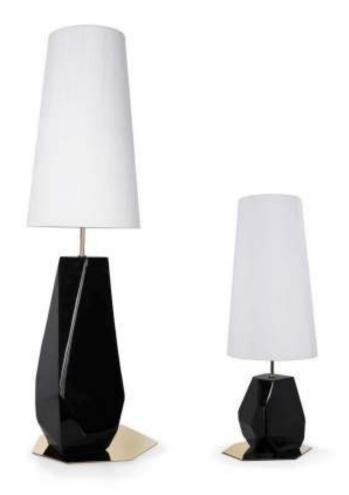

# MASTER BEDROOM

The Master Bedroom concept is to align the Feng Shui of the Penthouse with the style of the owner and the result is a very unusual yet functional space made to rest with comfortable design and inspire with personalized decor. Showcasing Boca do Lobo's studio talent, the Symphony nightstand is costumed to feature a faux marble bottom. The subtle Feel Lamp adds delicateness to the nightstand making an accurate combination set. This exclusive bedroom wins the patterns category, by mixing and matching different decor details, as is the case with the Lucy Rug by Rug Society.

SYMPHONY NIGHTSTAND W 97cm D 55cm H 50cm | W 38.2" D 21.7" H 19.7"

LUCY RUG BY RUG'SOCIETY W 227cm D 400cm | W 89.4" D 157.5"

FEEL TABLE LAMP BIG Ø 30cm H 109cm | Ø 11.8" H 42.9" SMALL Ø 30cm H 84cm | Ø 11.8" H 33"