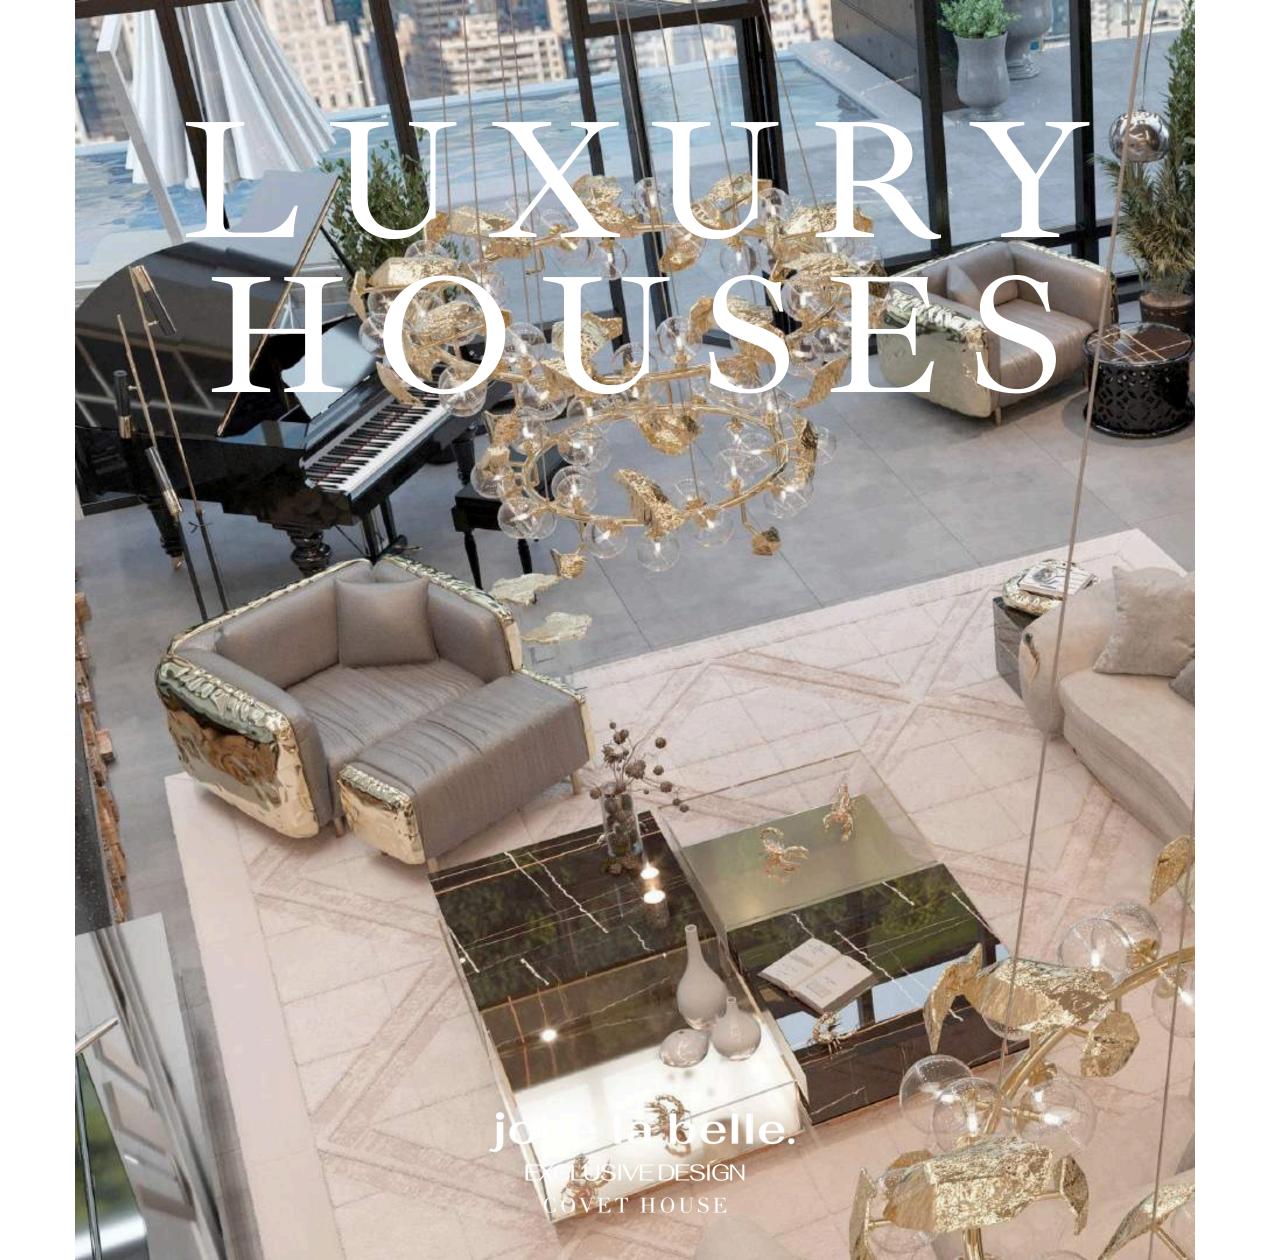

#### ENTRANCE

A modern house entrance is key for setting the tone in any contemporary design. This loft is an industrial open space with concrete walls and ceilings that are high enough to accommodate the opulence of the Supernova Chandelier, one of our most wanted pieces. With minimal interruption of natural light and views through floor-to-ceiling windows. To enhance this area's natural lighting the Disruption Rug is one of the interior design projects only piece that combines pattern and vibrant color. To match the natural tones of the Rug and the Botti Floor Lamp by Delightfull, Monocles Sideboard finishes in both brass and wood bring all of the welcoming vibe together in one space.

SUPERNOVA CHANDELIER W 100cm D 120cm H 150cm | W 39.4" D 47.3" H 55.1"

COLTRANE WALL LAMP BY DELIGHTFULL W 16cm D 10cm H 113cm | W 6.3" D 3.9" H 45.3"

LEROY STOOL Ø 30cm H 45cm | Ø 11.8" H 17.7"

MONOCLES SIDEBOARD BY ESSENTIAL HOME W 162cm D 48.6cm H 79.8cm | W 63.8" D 19.1" H 31.4"

# LIVING ROOM

An ideal gathering space should be full of life, vibrant and filled with energy. This modern living is filled with glamorous details that together create the perfect gathering setting. The mixtures of patterns and textures of the interior design pieces fuel creativity and inspire an opulent way of living. The mixture of different colours, light fixtures, and furniture make the living room more interesting and vivid. The rawness of the walls calls back to the industrial style of this home, contrasting with the luxurious and glamorous interior design pieces. Taking centre stage, two pieces showstopping Boca do Lobo pieces, the Odette Sofa set and the Lapiaz Marble Center Table work together to enhance the ambience. Adding a pop of colour to this room, the Marco green velvet armchair by Essential Home doesn't compromise the overall elegance. A custom Monochrome Faux Marble Console shows Boca do Lobo's studio ability to fulfil the clients most wanted dreams. The view from the wide windows are overwhelming and to overcome this environment the Botti floor lamp paired with the Palm Rug from Rug Society leads to a more comfortable and welcoming space.

LAPIAZ CENTER TABLE W 115cm D 70cm H 33.5cm | W 45.2" D 27.5" H 13.1"

Ø 31cm H 44cm | Ø 12.2" H 17.3"

CAUCA RUG BY RUG'SOCIETY Ø 300cm | Ø 118.1"