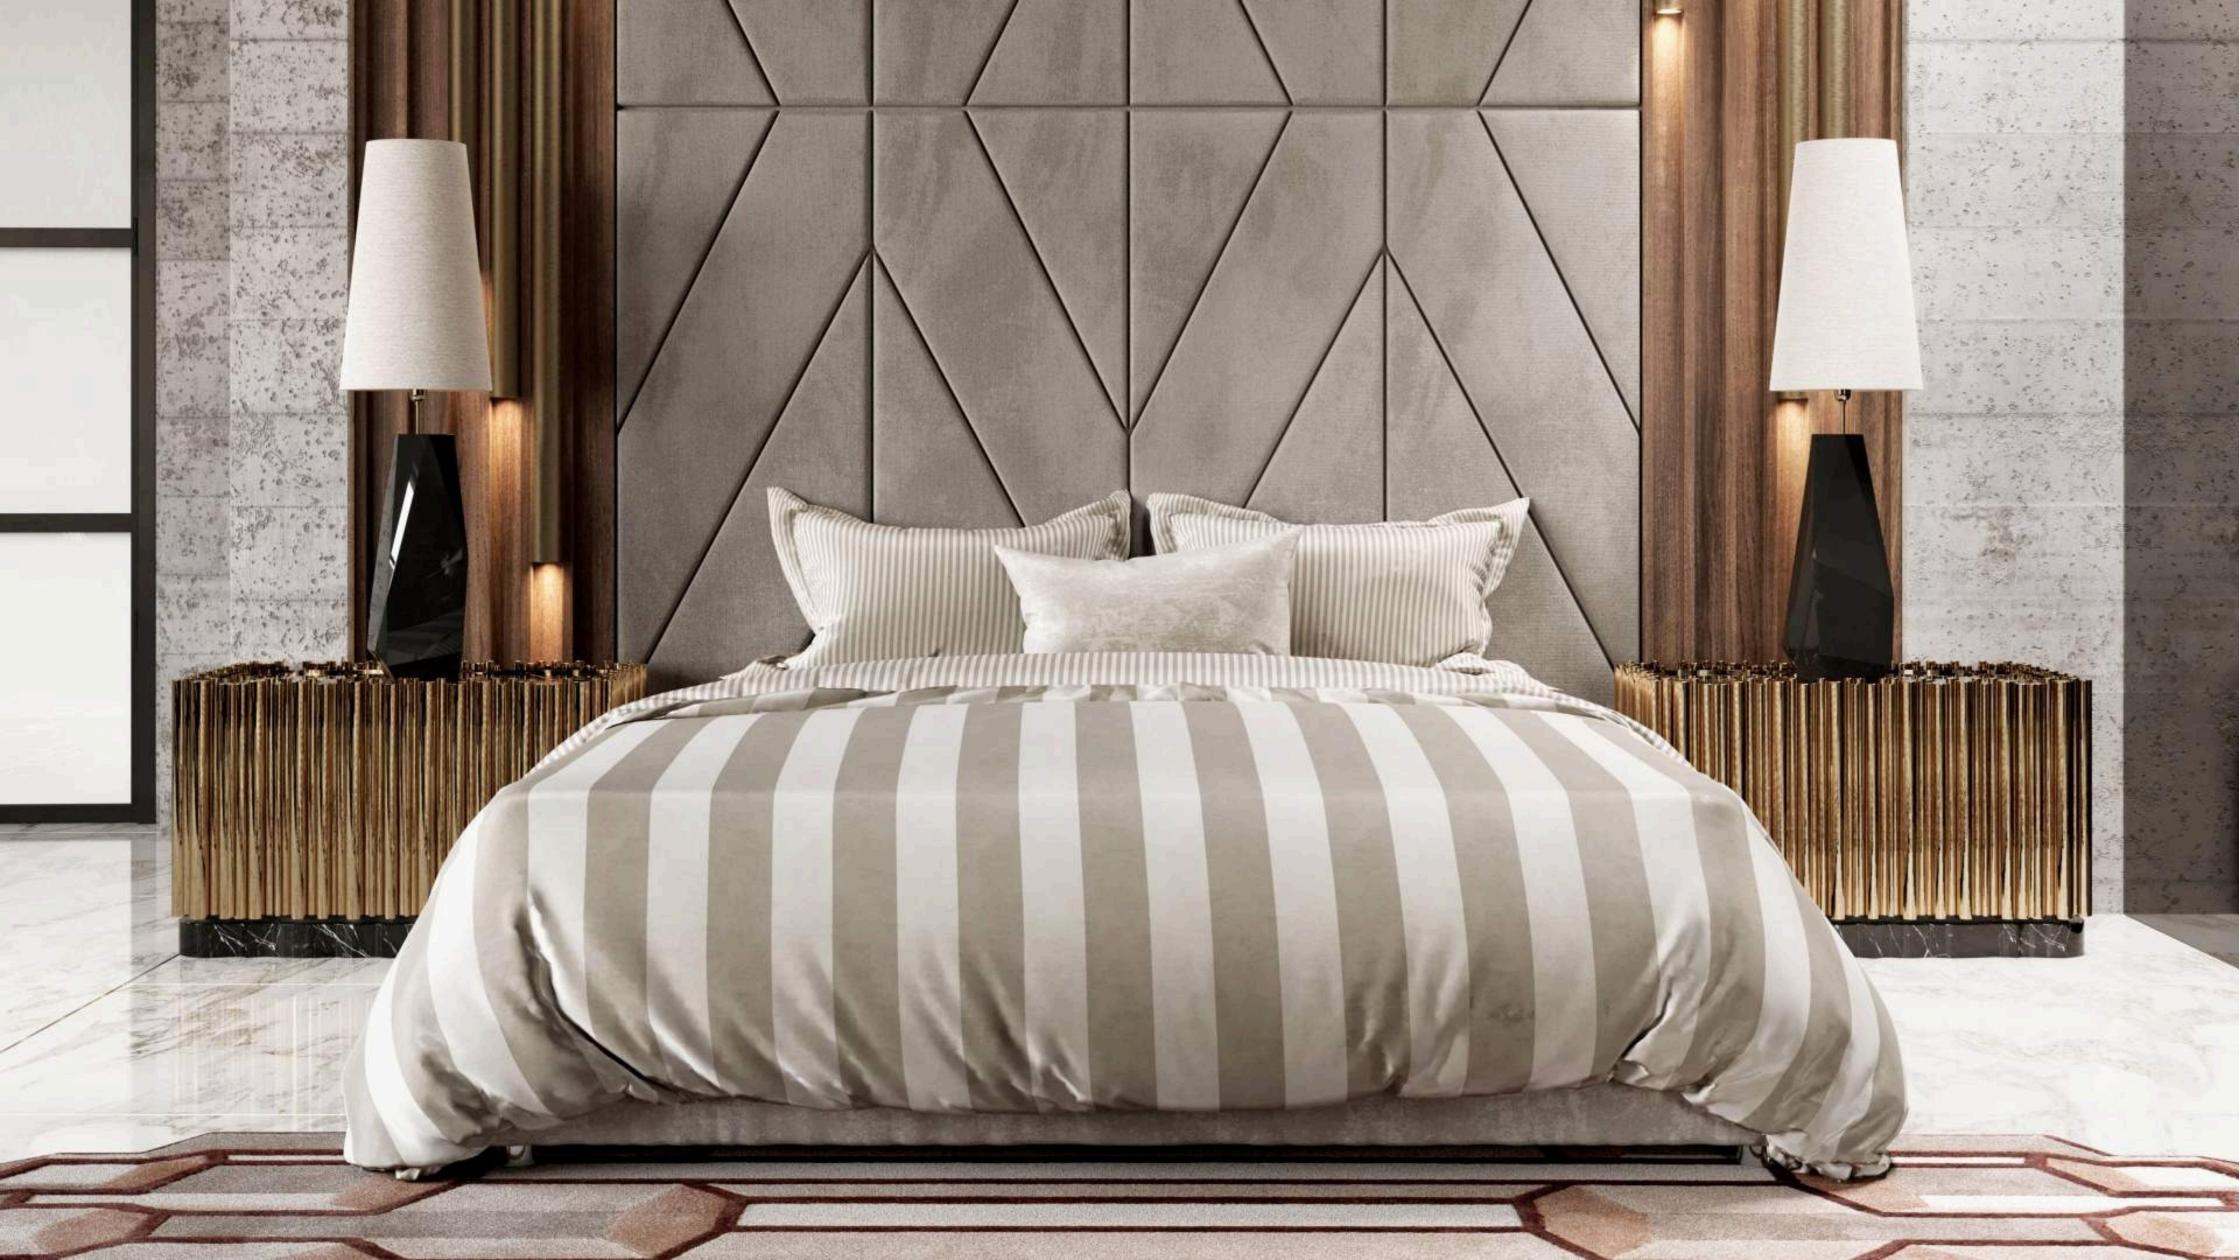

# MASTER BEDROOM

The Master Bedroom concept is to align the Feng Shui of the Penthouse with the style of the owner and the result is a very unusual yet functional space made to rest with comfortable design and inspire with personalized decor. Showcasing Boca do Lobo's studio talent, the Symphony nightstand is costumed to feature a faux marble bottom. The subtle Feel Lamp adds delicateness to the nightstand making an accurate combination set. This exclusive bedroom wins the patterns category, by mixing and matching different decor details, as is the case with the Lucy Rug by Rug Society.

SYMPHONY NIGHTSTAND W 97cm D 55cm H 50cm | W 38.2" D 21.7" H 19.7"

LUCY RUG BY RUG'SOCIETY W 227cm D 400cm | W 89.4" D 157.5"

FEEL TABLE LAMP BIG Ø 30cm H 109cm | Ø 11.8" H 42.9" SMALL Ø 30cm H 84cm | Ø 11.8" H 33"