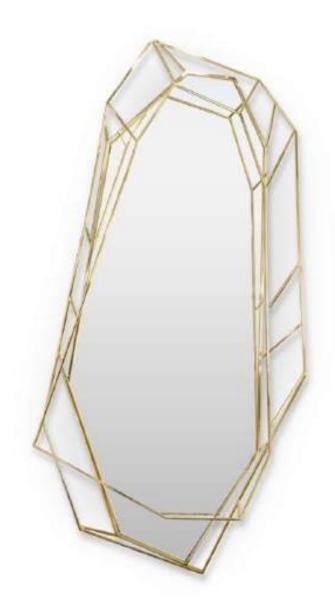

DIAMOND MIRROR<sub>BY ESSENTIAL HOME</sub> W 15.5cm D 180cm | W 6.5" D 70.9"

SYMPHONY FREESTAND BY MAISON VALENTINA Ø 42cm D 85cm | Ø 16.5" D 33.5"