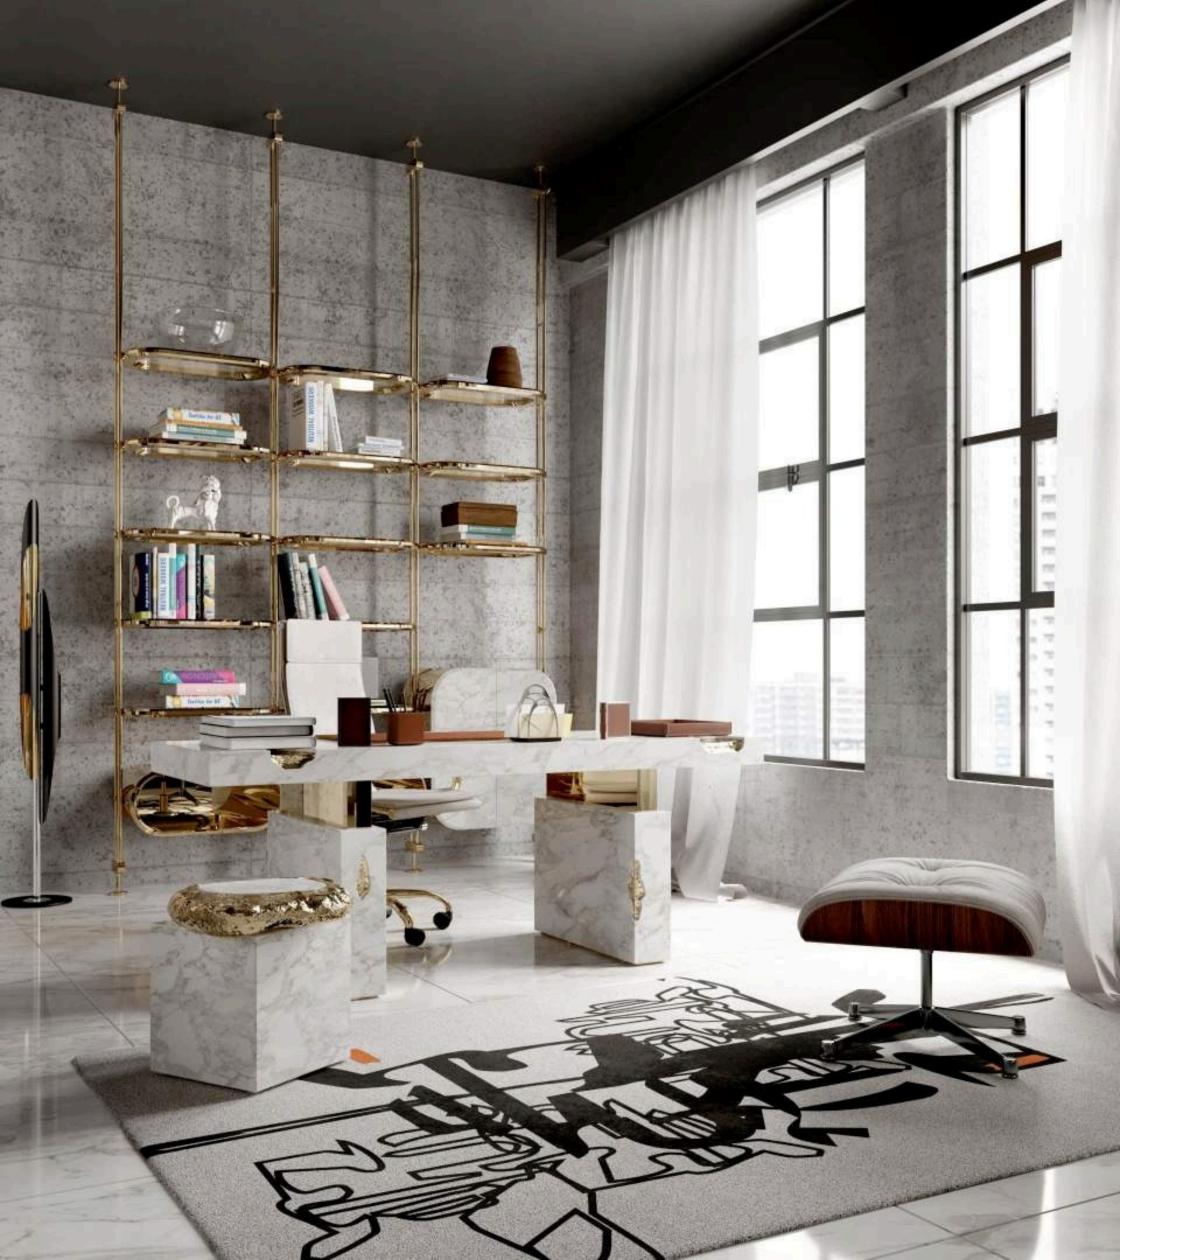

# HOME OFFICE

With a clear vision and noble finishes, the home office space is the place to organize the mind and to create new beginnings. Transforming the home office into a serene, productive, and inspiring space that will help discover new ways to grow professionally, the Empire Desk - one of Boca do Lobo's newest creations - is the focal piece. Its marble design combines with the white marble Stonehenge Side Table, bringing serenity into the room. The Coltrane Floor Lamp and Single Wall Lamp by DelighFULL add touches of class to the space. The Minelli Bookcase adorns the concrete walls and pairs beautifully with the contemporary Inkage Rug by Rug's Society.

COLTRANE FLOOR LAMP BY DELIGHTFULL Ø 30cm H 175cm | Ø 11.8" H 68.9"

STONEHENGE SIDE TABLE W 41.5cm D 41.5cm H 46cm | W 16.3" D 16.3" H 16.8"

INKAGE RUG BY RUG'SOCIETY W 200cm D 280cm | W 78.7" D 110.2"