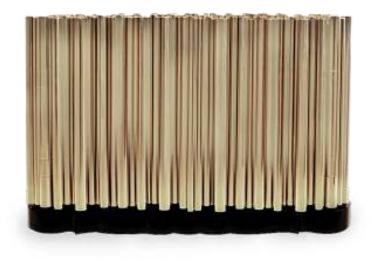

#### ENTRANCE

A modern house entrance is key for setting the tone in any contemporary design. This loft is an industrial open space with concrete walls and ceilings that are high enough to accommodate the opulence of the Supernova Chandelier, one of our most wanted pieces. With minimal interruption of natural light and views through floor-to-ceiling windows. To enhance this area's natural lighting the Disruption Rug is one of the interior design projects only piece that combines pattern and vibrant color. To match the natural tones of the Rug and the Botti Floor Lamp by Delightfull, Monocles Sideboard finishes in both brass and wood bring all of the welcoming vibe together in one space.

SUPERNOVA CHANDELIER W 100cm D 120cm H 150cm | W 39.4" D 47.3" H 55.1"

COLTRANE WALL LAMP BY DELIGHTFULL W 16cm D 10cm H 113cm | W 6.3" D 3.9" H 45.3"

LEROY STOOL Ø 30cm H 45cm | Ø 11.8" H 17.7"

MONOCLES SIDEBOARD BY ESSENTIAL HOME W 162cm D 48.6cm H 79.8cm | W 63.8" D 19.1" H 31.4"