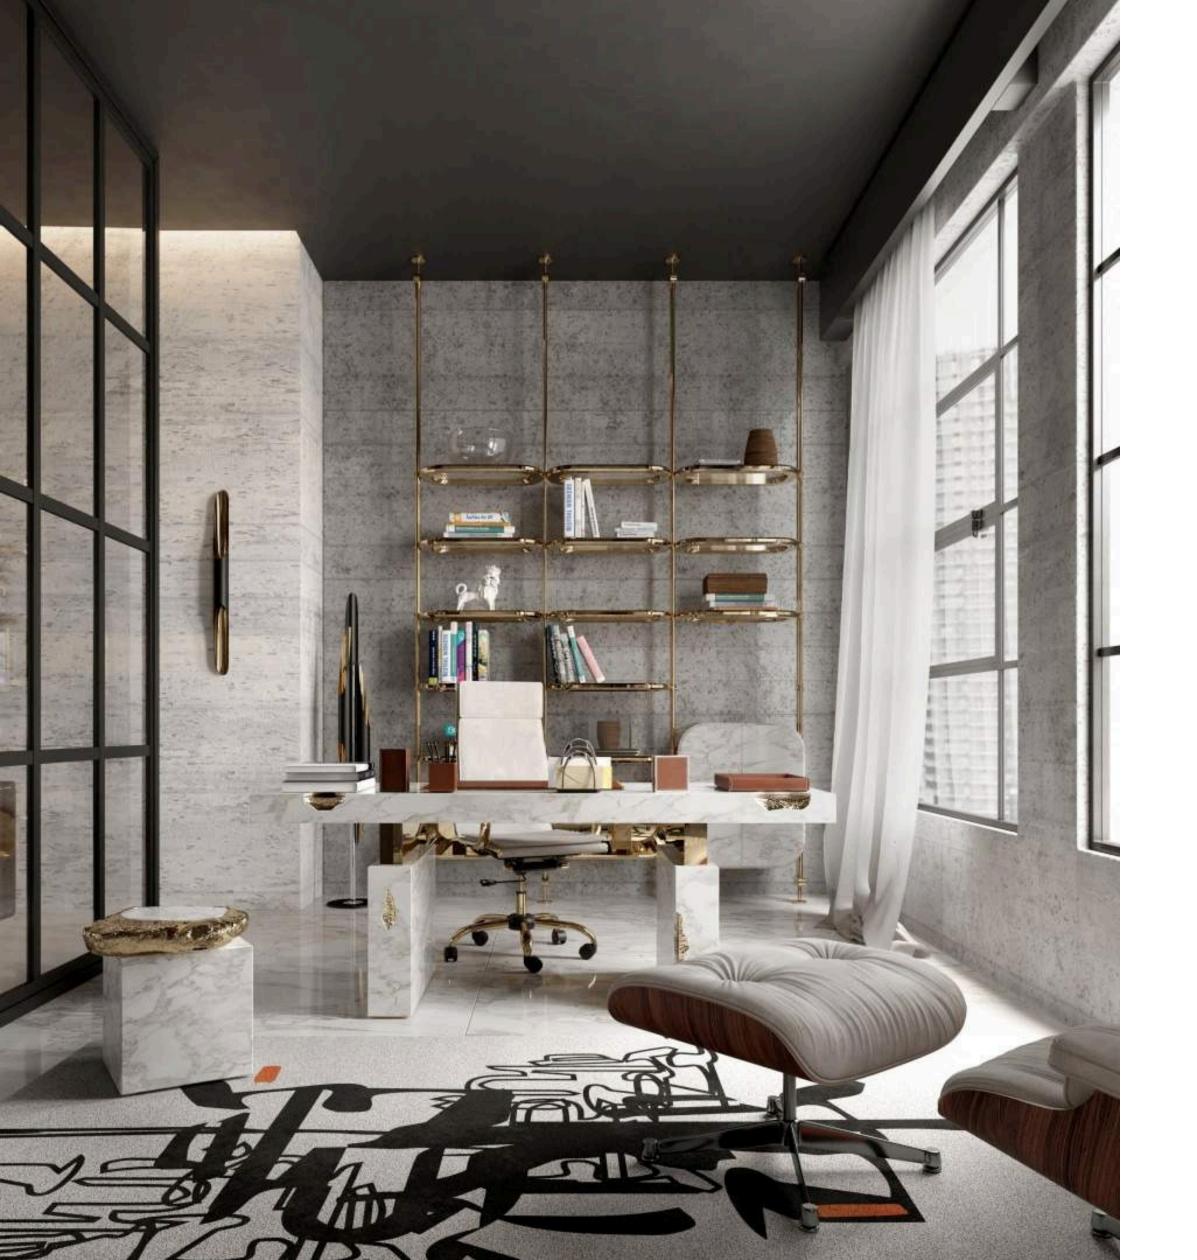

# HOME OFFICE

With a clear vision and noble finishes, the home office space is the place to organize the mind and to create new beginnings. Transforming the home office into a serene, productive, and inspiring space that will help discover new ways to grow professionally, the Empire Desk - one of Boca do Lobo's newest creations - is the focal piece. Its marble design combines with the white marble Stonehenge Side Table, bringing serenity into the room. The Coltrane Floor Lamp and Single Wall Lamp by DelighFULL add touches of class to the space. The Minelli Bookcase adorns the concrete walls and pairs beautifully with the contemporary Inkage Rug by Rug's Society.

COLTRANE FLOOR LAMP BY DELIGHTFULL Ø 30cm H 175cm | Ø 11.8" H 68.9"

STONEHENGE SIDE TABLE W 41.5cm D 41.5cm H 46cm | W 16.3" D 16.3" H 16.8"

INKAGE RUG BY RUG'SOCIETY W 200cm D 280cm | W 78.7" D 110.2"