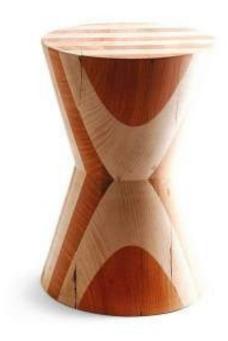

SUPERNOVA CHANDELIER W 100cm D 120cm H 150cm | W 39.4" D 47.3" H 55.1"

COLTRANE WALL LAMP BY DELIGHTFULL W 16cm D 10cm H 113cm | W 6.3" D 3.9" H 45.3"

LEROY STOOL Ø 30cm H 45cm | Ø 11.8" H 17.7"

MONOCLES SIDEBOARD BY ESSENTIAL HOME W 162cm D 48.6cm H 79.8cm | W 63.8" D 19.1" H 31.4"