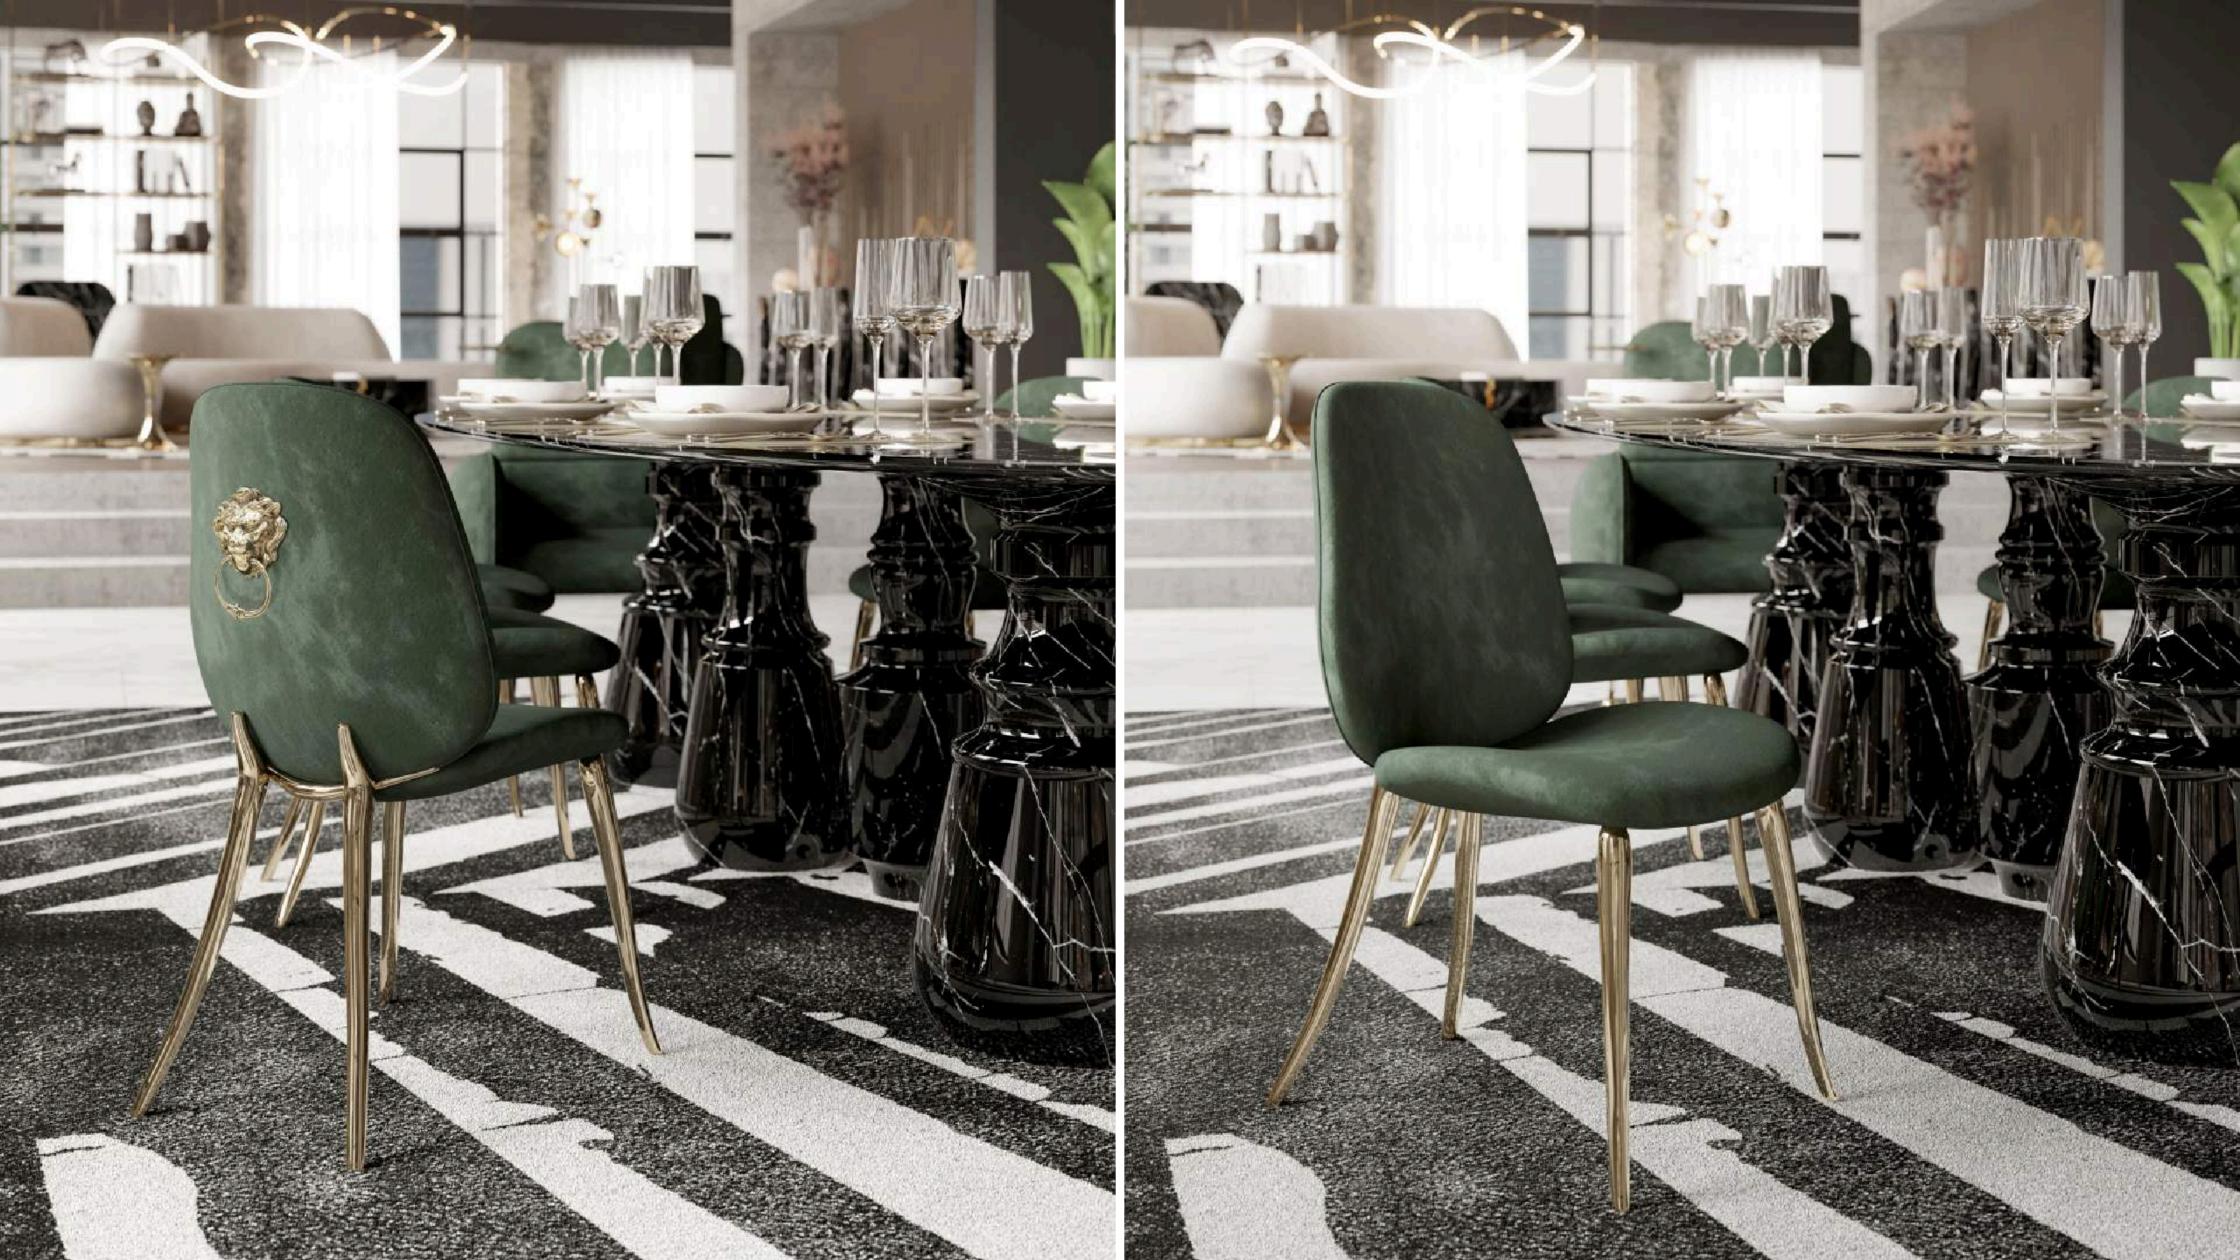

### DINING ROOM

Continuing with the concept of open space the dining and kitchen area boast ample rooms, making them the optimal places for gathering loved ones. Ideal for big events, the Pietra Nero Marquina Marble Dining Table seats 8 guests making it the center of celebrations. At the head of the modern design piece, the Marco armchair by Essential Home takes the leading spot at the table, alongside the set of 6 Soleil Green Velvet dining chairs. Lighting up the entire ambience, the Botti Suspension Lamp gives the perfect subject of conversation during festive occasions. The marble kitchen island along with two n°11 Bar stools provide a more casual setting.

LAPIAZ SIDEBOARD W 220cm D 50cm H 82cm | W 86.6" D 19.7" H 32.3"

SOLEIL CHAIR W 43cm D 52.6cm H 83cm | W 16.9" D 20.6" H 32.6"

PALM RUG BY RUG'SOCIETY W 200cm D 300cm | W 78.7" D 118.1"

BOTTI CHANDELIER BY DELIGHTFULL Ø 150cm H 80cm | Ø 59" H 31.5"