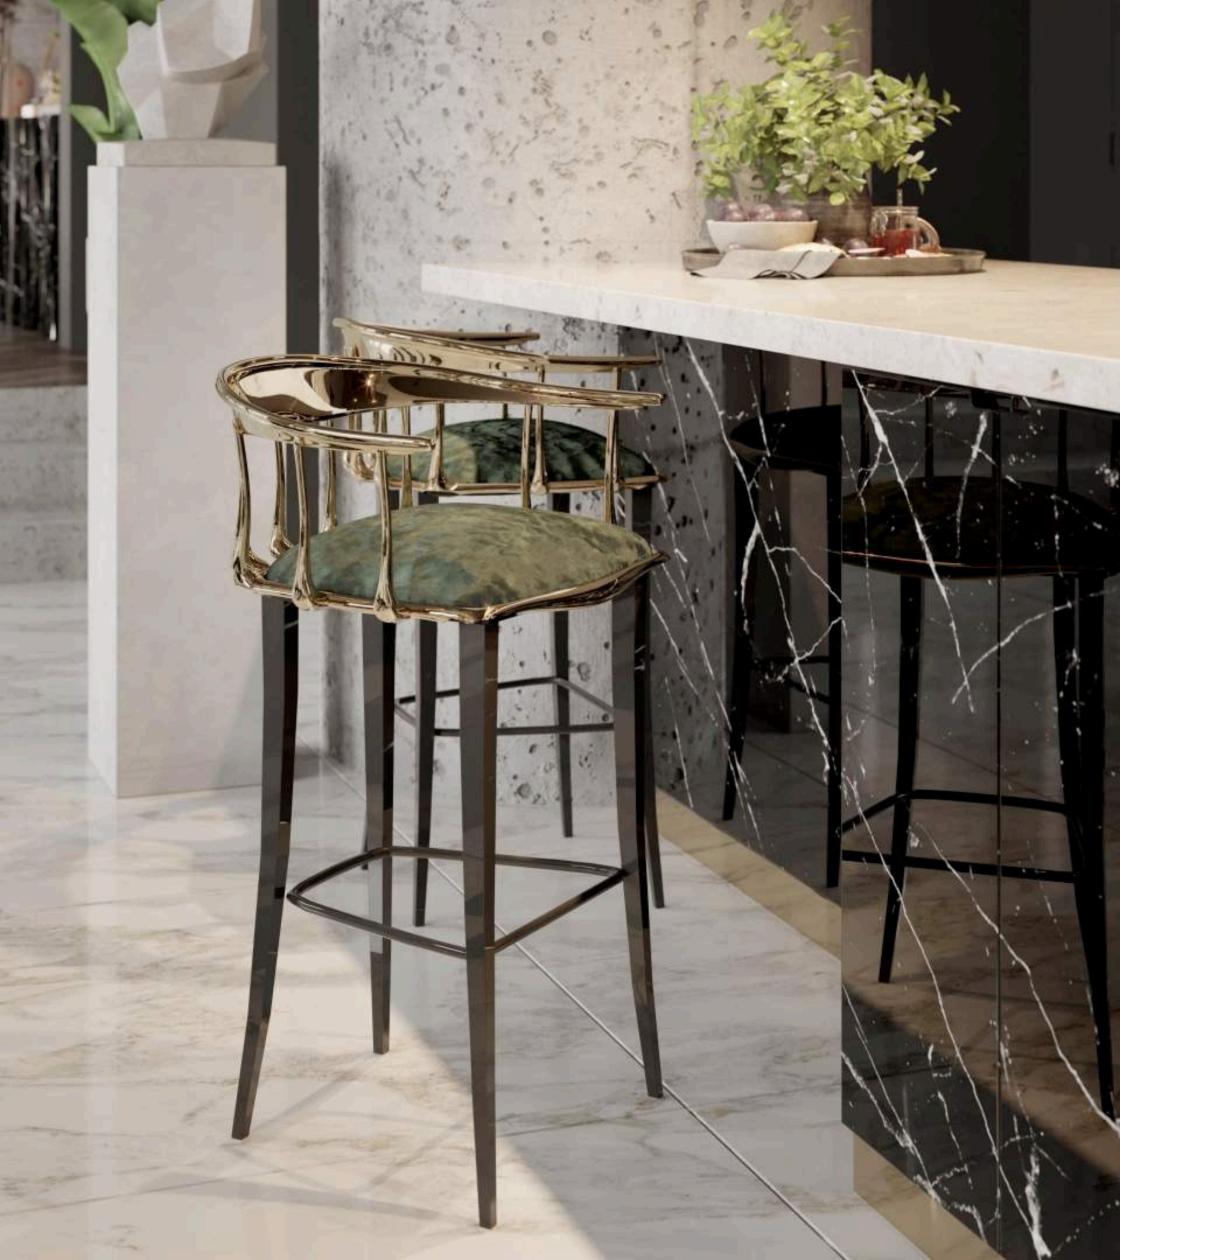

#### KITCHEN

Continuing with the concept of open space the dining and kitchen area boast ample rooms, making them the optimal places for gathering loved ones. The marble kitchen island along with two n°11 Bar stools provide a more casual setting. This kitchen is the perfect complement to an extraordinary open space dining room where the elegance of dark tones stands out.

N°11 BAR STOOL W 54cm D 48cm H 85cm | W 21.3" D 18.9" H 33.5"