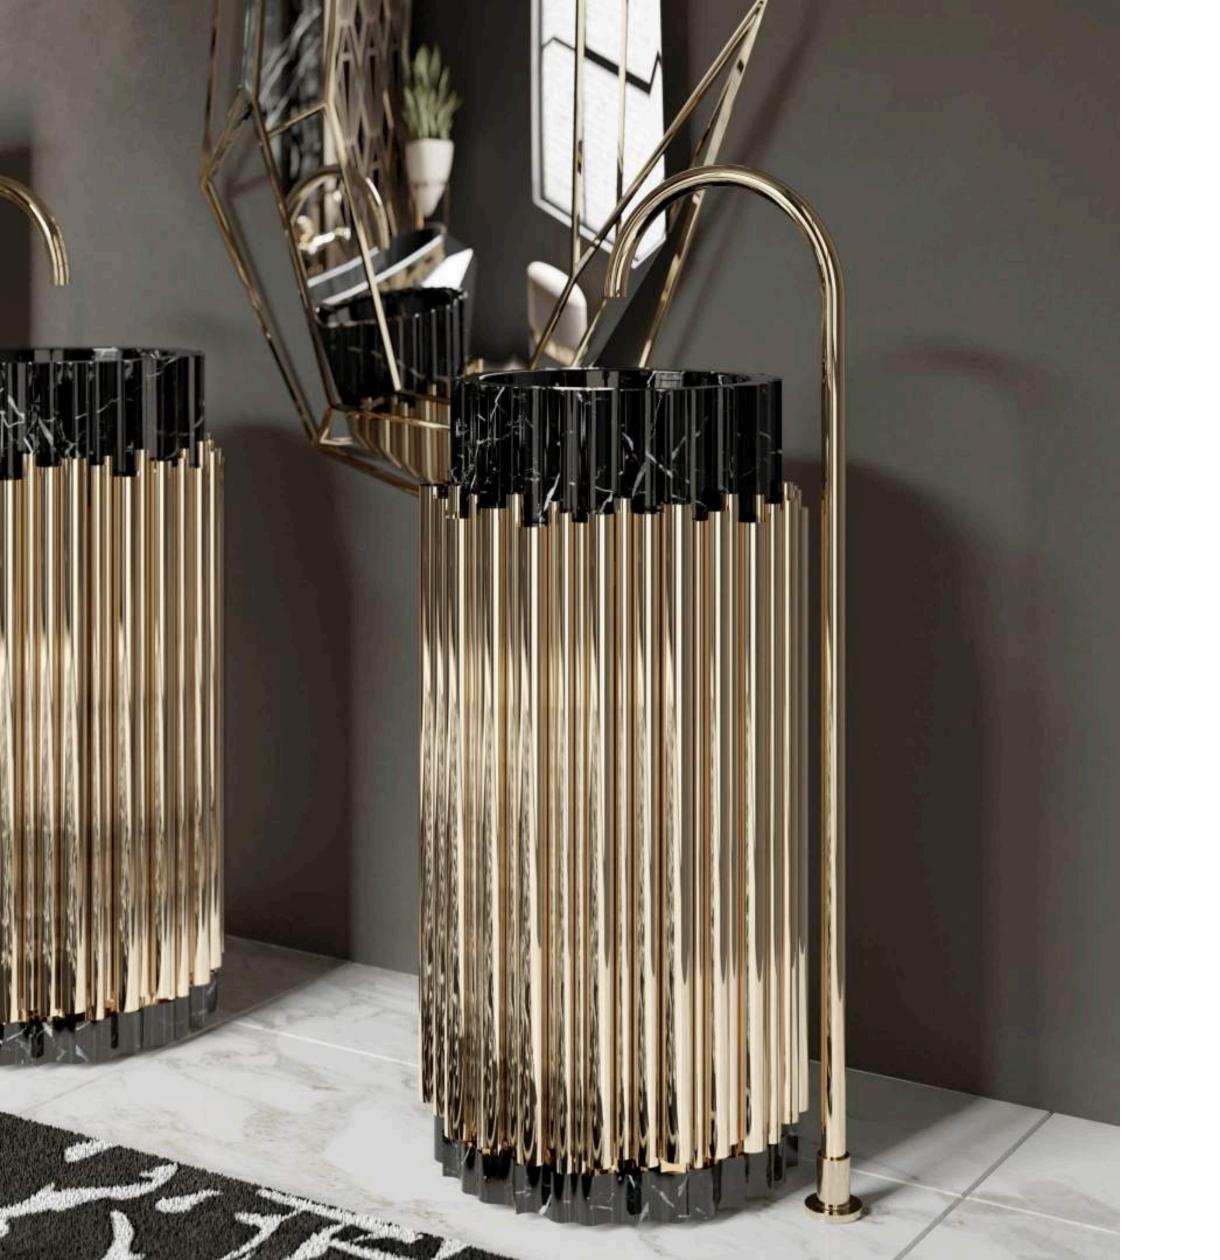

#### BATHROOM

Marble is the main finish in the entire apartment but it's in the master bathroom that this astonishing material takes the center stage. The floors, walls are surrounded by this natural stone which gives a very elegant look to the bathroom. As the Crown Jewel the Black Diamond Bathtub by Maison Valentina features gold details specifically thought to enhance the rest of the glamorous details of the 2 Symphony Freestand. This unique design product covered in gold brass was conceived to mimic the look of a calming waterfall.

DIAMOND MIRROR<sub>BY ESSENTIAL HOME</sub> W 15.5cm D 180cm | W 6.5" D 70.9"

SYMPHONY FREESTAND BY MAISON VALENTINA Ø 42cm D 85cm | Ø 16.5" D 33.5"