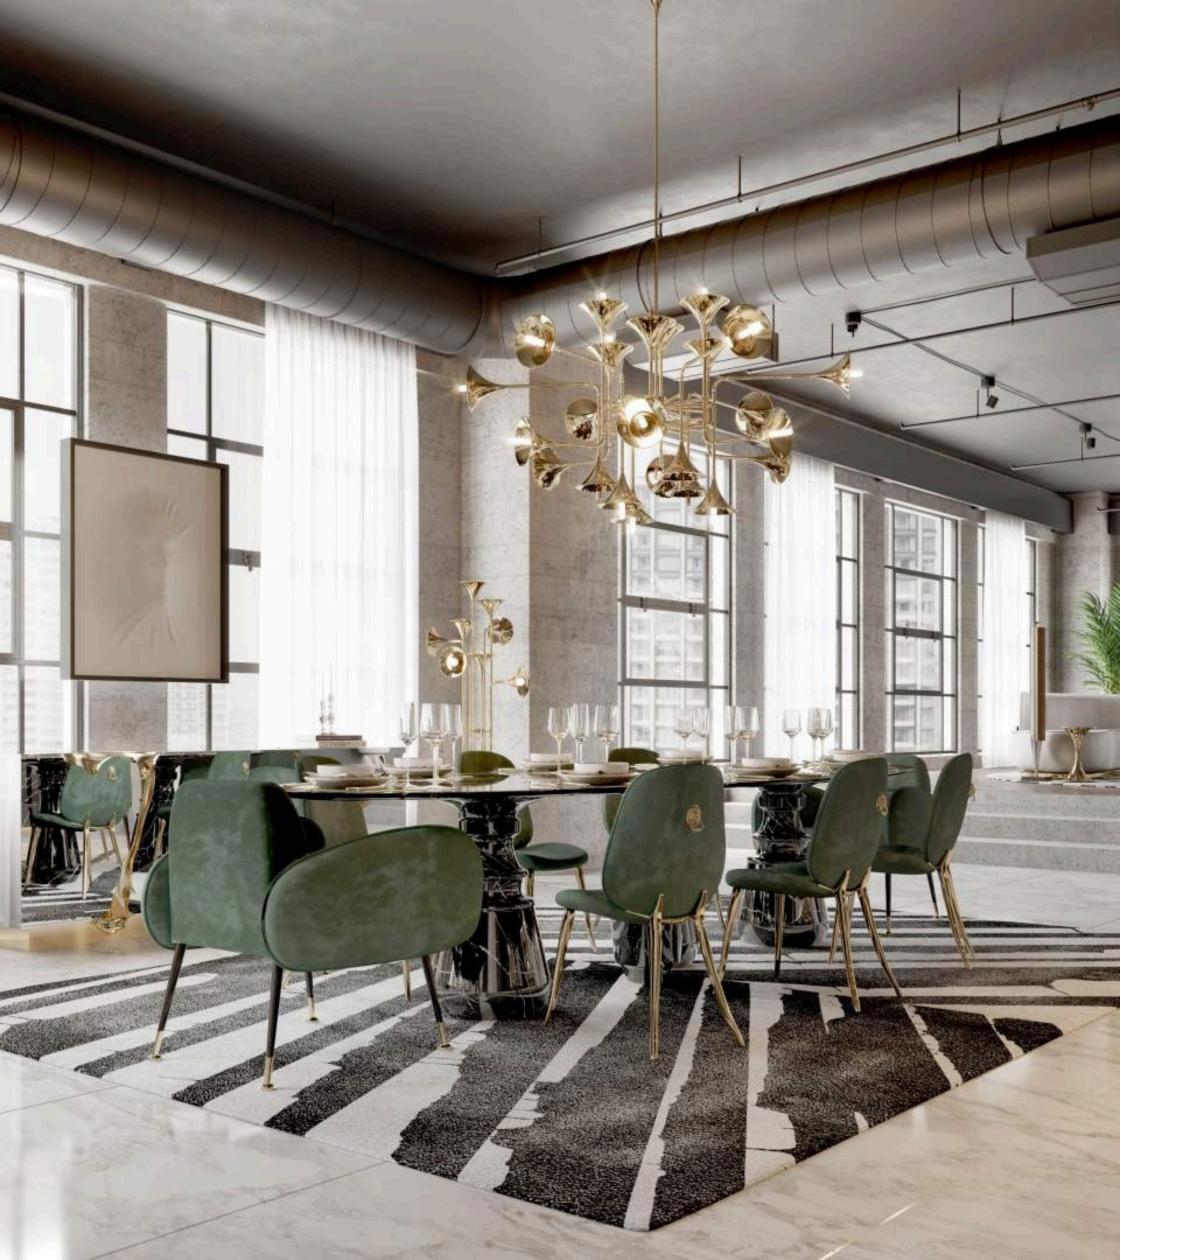

### DINING ROOM

Continuing with the concept of open space the dining and kitchen area boast ample rooms, making them the optimal places for gathering loved ones. Ideal for big events, the Pietra Nero Marquina Marble Dining Table seats 8 guests making it the center of celebrations. At the head of the modern design piece, the Marco armchair by Essential Home takes the leading spot at the table, alongside the set of 6 Soleil Green Velvet dining chairs. Lighting up the entire ambience, the Botti Suspension Lamp gives the perfect subject of conversation during festive occasions. The marble kitchen island along with two n°11 Bar stools provide a more casual setting.

LAPIAZ SIDEBOARD W 220cm D 50cm H 82cm | W 86.6" D 19.7" H 32.3"

SOLEIL CHAIR W 43cm D 52.6cm H 83cm | W 16.9" D 20.6" H 32.6"

PALM RUG BY RUG'SOCIETY W 200cm D 300cm | W 78.7" D 118.1"

BOTTI CHANDELIER BY DELIGHTFULL Ø 150cm H 80cm | Ø 59" H 31.5"