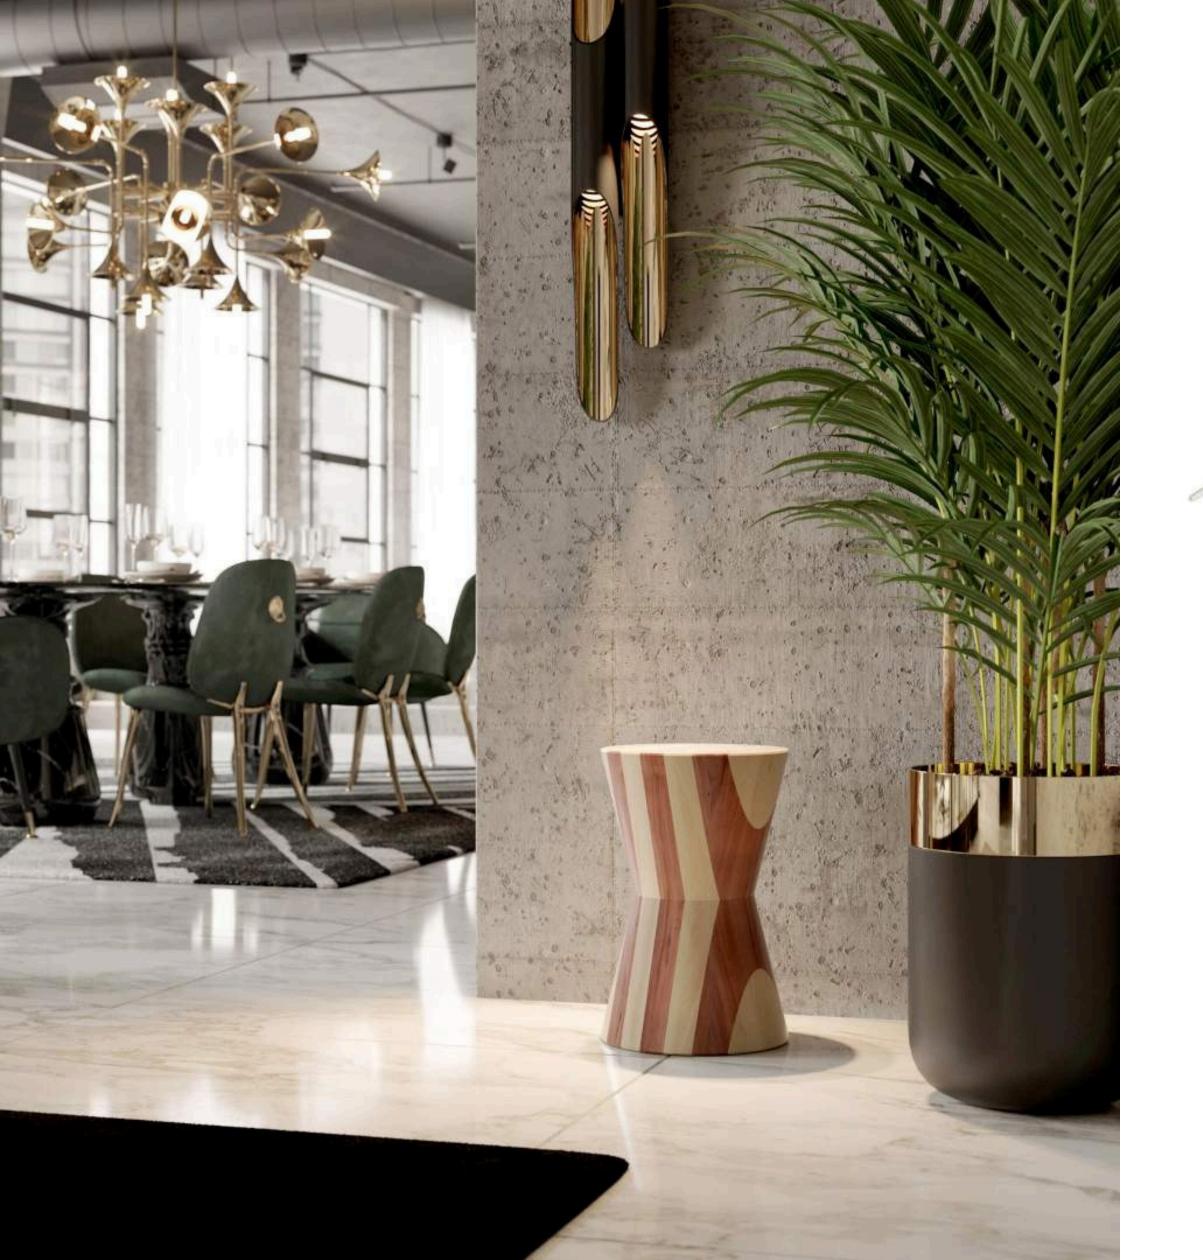

# LIVING ROOM

An ideal gathering space should be full of life, vibrant and filled with energy. This modern living is filled with glamorous details that together create the perfect gathering setting. The mixtures of patterns and textures of the interior design pieces fuel creativity and inspire an opulent way of living. The mixture of different colours, light fixtures, and furniture make the living room more interesting and vivid. The rawness of the walls calls back to the industrial style of this home, contrasting with the luxurious and glamorous interior design pieces. Taking centre stage, two pieces showstopping Boca do Lobo pieces, the Odette Sofa set and the Lapiaz Marble Center Table work together to enhance the ambience. Adding a pop of colour to this room, the Marco green velvet armchair by Essential Home doesn't compromise the overall elegance. A custom Monochrome Faux Marble Console shows Boca do Lobo's studio ability to fulfil the clients most wanted dreams. The view from the wide windows are overwhelming and to overcome this environment the Botti floor lamp paired with the Palm Rug from Rug Society leads to a more comfortable and welcoming space.

### DINING ROOM

Continuing with the concept of open space the dining and kitchen area boast ample rooms, making them the optimal places for gathering loved ones. Ideal for big events, the Pietra Nero Marquina Marble Dining Table seats 8 guests making it the center of celebrations. At the head of the modern design piece, the Marco armchair by Essential Home takes the leading spot at the table, alongside the set of 6 Soleil Green Velvet dining chairs. Lighting up the entire ambience, the Botti Suspension Lamp gives the perfect subject of conversation during festive occasions. The marble kitchen island along with two n°11 Bar stools provide a more casual setting.