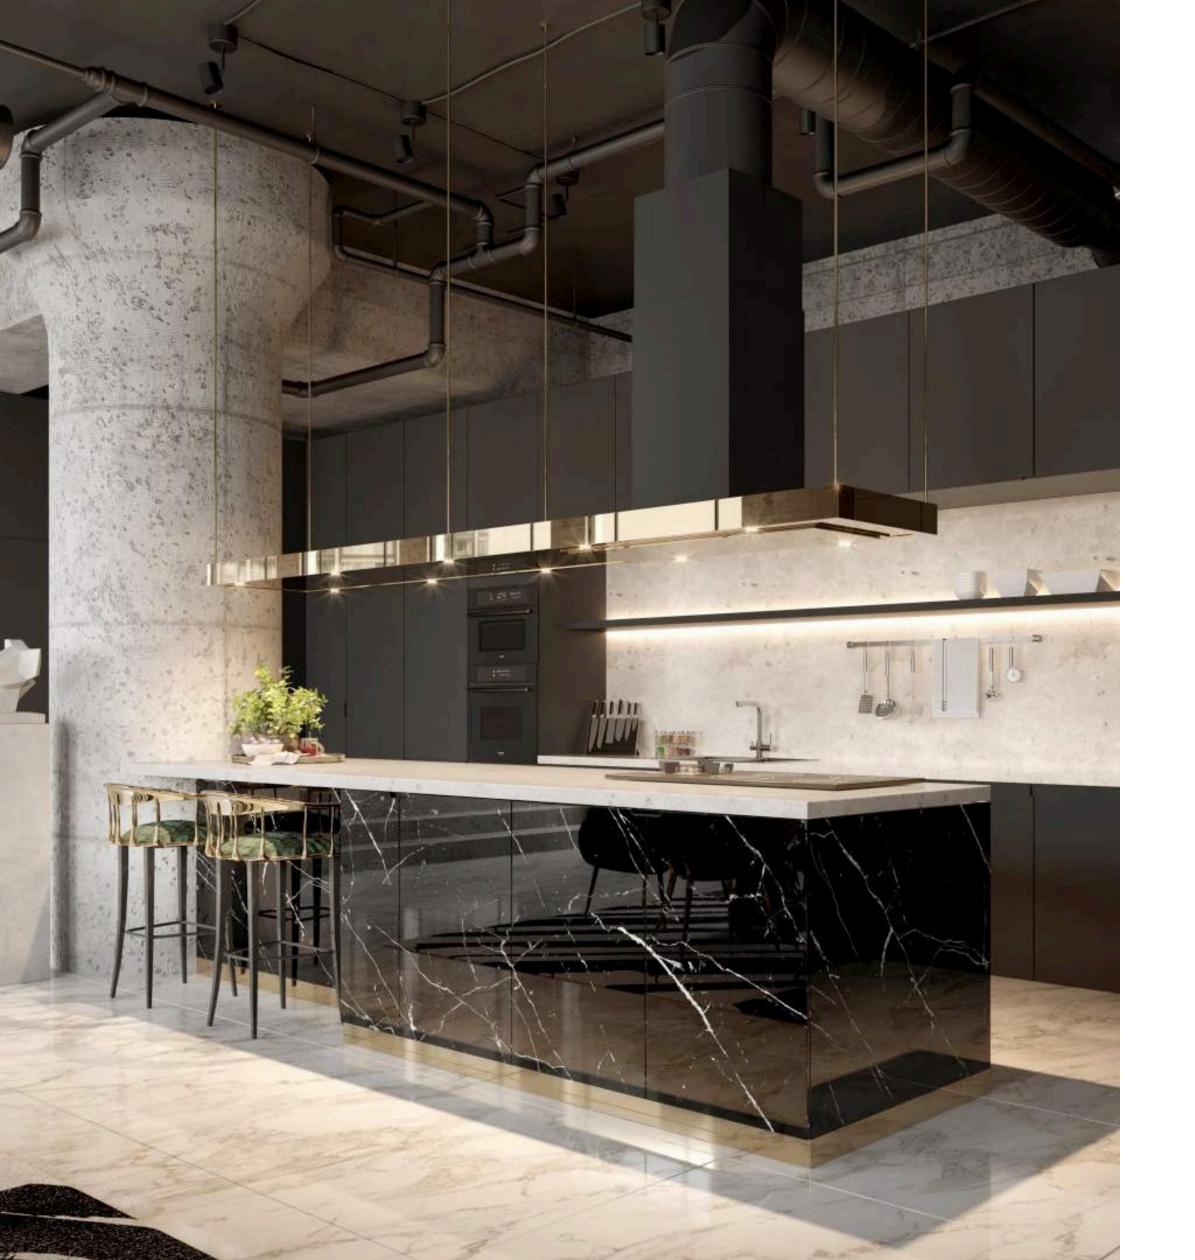

### DINING ROOM

Continuing with the concept of open space the dining and kitchen area boast ample rooms, making them the optimal places for gathering loved ones. Ideal for big events, the Pietra Nero Marquina Marble Dining Table seats 8 guests making it the center of celebrations. At the head of the modern design piece, the Marco armchair by Essential Home takes the leading spot at the table, alongside the set of 6 Soleil Green Velvet dining chairs. Lighting up the entire ambience, the Botti Suspension Lamp gives the perfect subject of conversation during festive occasions. The marble kitchen island along with two n°11 Bar stools provide a more casual setting.

#### KITCHEN

Continuing with the concept of open space the dining and kitchen area boast ample rooms, making them the optimal places for gathering loved ones. The marble kitchen island along with two n°11 Bar stools provide a more casual setting. This kitchen is the perfect complement to an extraordinary open space dining room where the elegance of dark tones stands out.