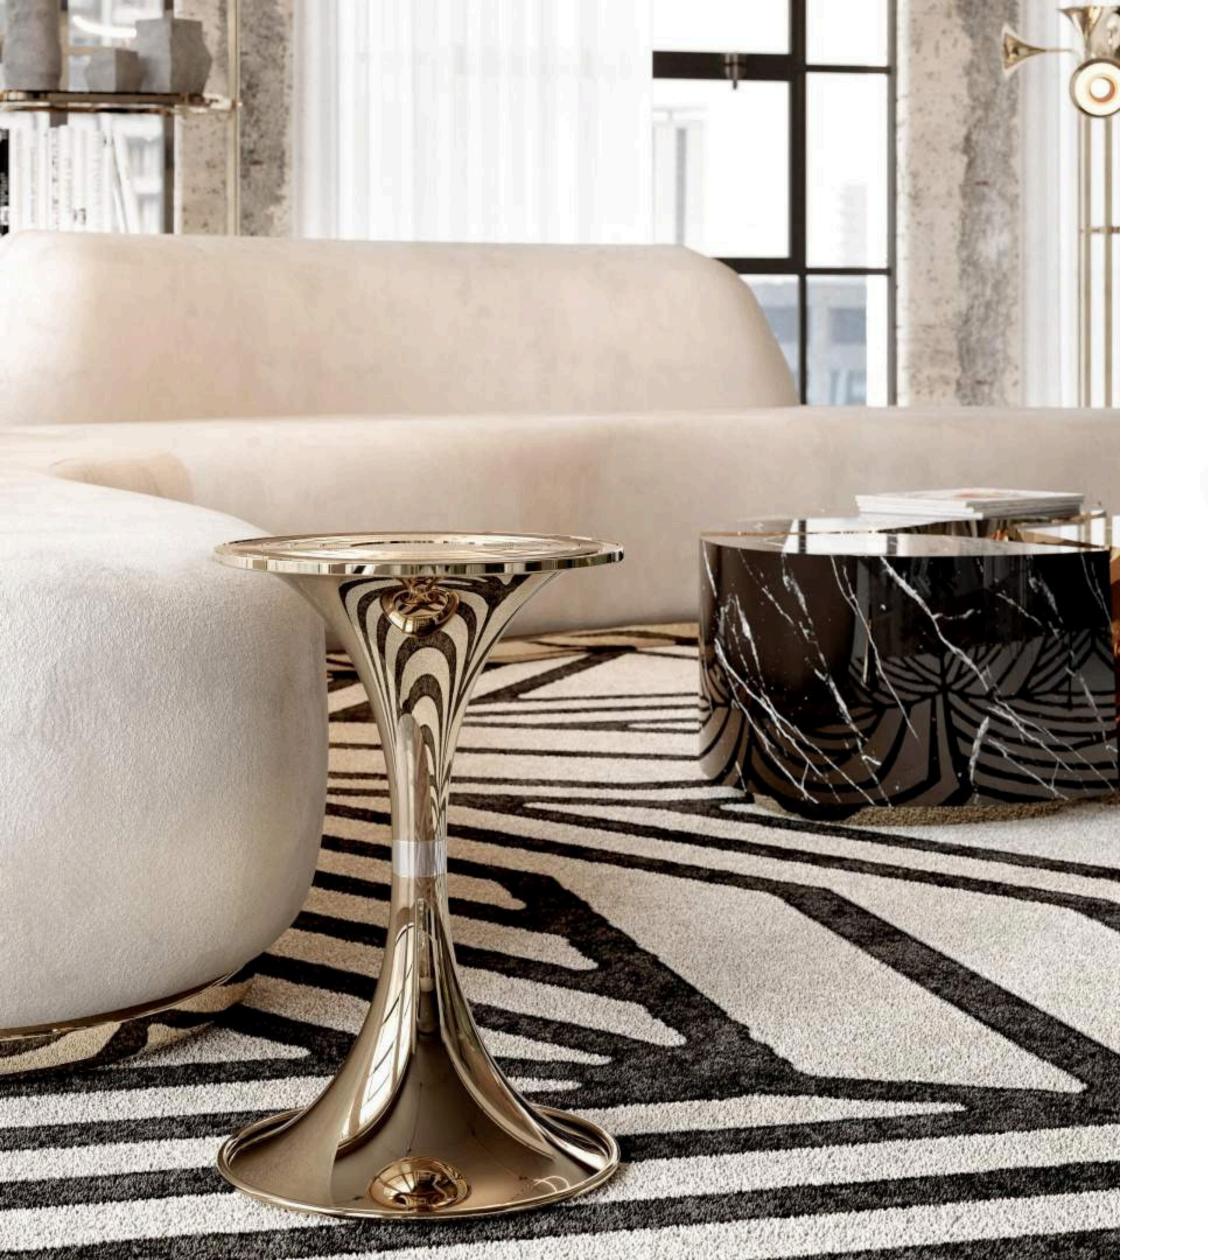

# LIVING ROOM

An ideal gathering space should be full of life, vibrant and filled with energy. This modern living is filled with glamorous details that together create the perfect gathering setting. The mixtures of patterns and textures of the interior design pieces fuel creativity and inspire an opulent way of living. The mixture of different colours, light fixtures, and furniture make the living room more interesting and vivid. The rawness of the walls calls back to the industrial style of this home, contrasting with the luxurious and glamorous interior design pieces. Taking centre stage, two pieces showstopping Boca do Lobo pieces, the Odette Sofa set and the Lapiaz Marble Center Table work together to enhance the ambience. Adding a pop of colour to this room, the Marco green velvet armchair by Essential Home doesn't compromise the overall elegance. A custom Monochrome Faux Marble Console shows Boca do Lobo's studio ability to fulfil the clients most wanted dreams. The view from the wide windows are overwhelming and to overcome this environment the Botti floor lamp paired with the Palm Rug from Rug Society leads to a more comfortable and welcoming space.

MONOCHROME SIDEBOARD W 202cm D 54cm H 87cm | W 79.5" D 21.3" H 34.3"

MONET SIDE TABLE W 36cm D 36cm H 50cm | W 14.2" D 14.2" H 9.7"

MARCO ARMCHAIR BY ESSENTIAL HOME W 108cm D 97cm H 78.7cm | W 42.5" D 38.2" H 31"

LAPIAZ CENTER TABLE W 115cm D 70cm H 33.5cm | W 45.2" D 27.5" H 13.1"

Ø 31cm H 44cm | Ø 12.2" H 17.3"

CAUCA RUG BY RUG'SOCIETY Ø 300cm | Ø 118.1"