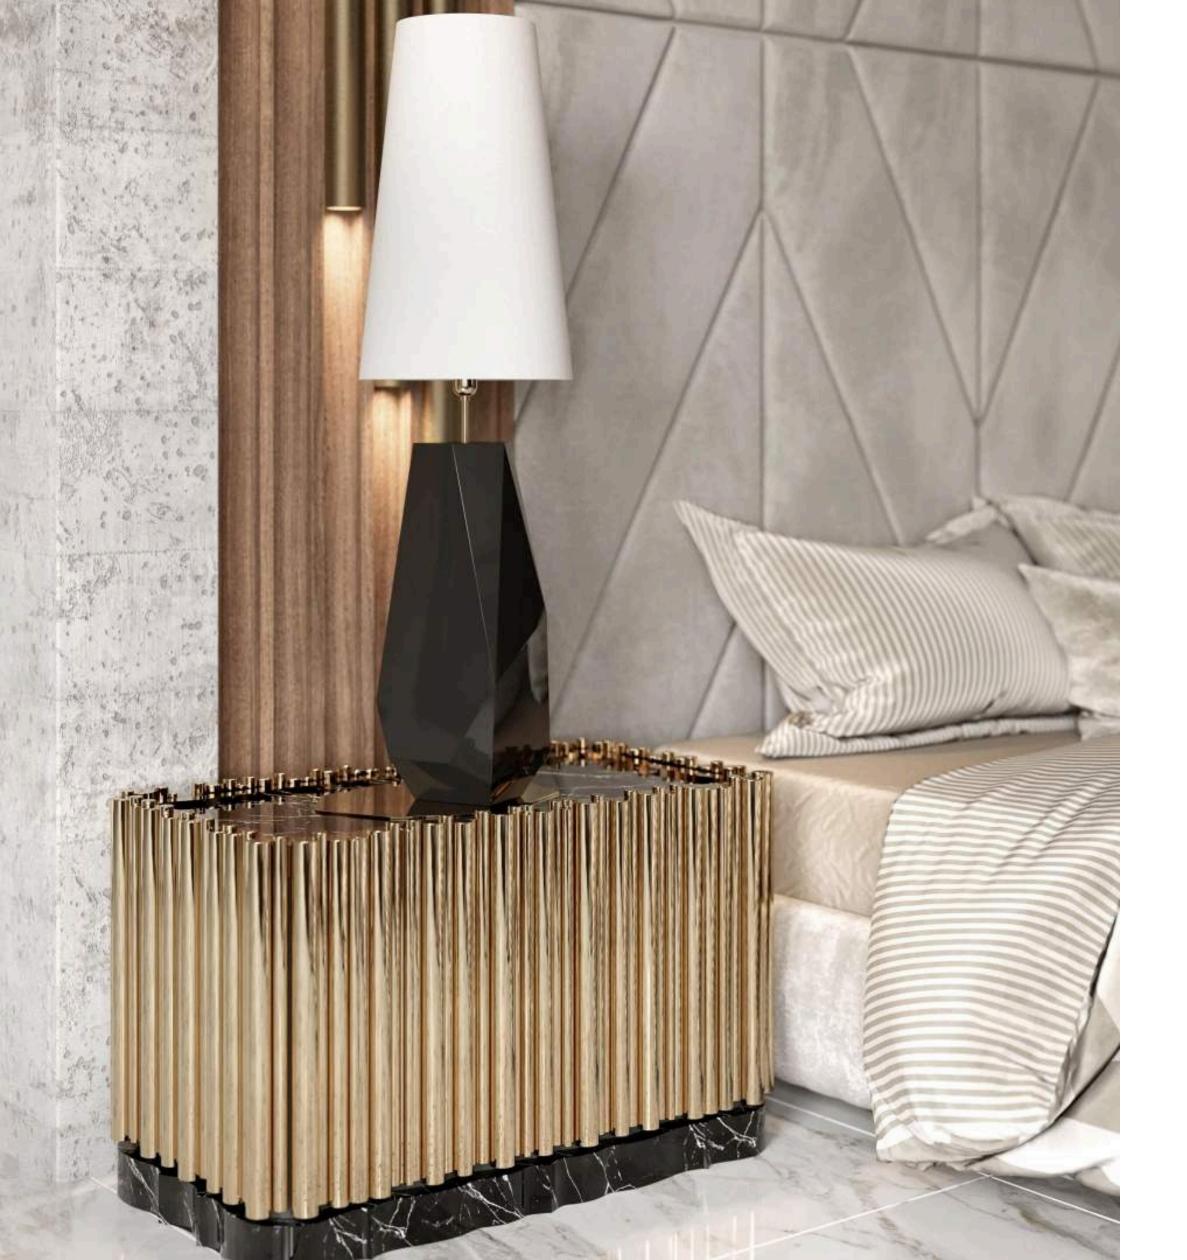

# MASTER BEDROOM

The Master Bedroom concept is to align the Feng Shui of the Penthouse with the style of the owner and the result is a very unusual yet functional space made to rest with comfortable design and inspire with personalized decor. Showcasing Boca do Lobo's studio talent, the Symphony nightstand is costumed to feature a faux marble bottom. The subtle Feel Lamp adds delicateness to the nightstand making an accurate combination set. This exclusive bedroom wins the patterns category, by mixing and matching different decor details, as is the case with the Lucy Rug by Rug Society.

SYMPHONY NIGHTSTAND W 97cm D 55cm H 50cm | W 38.2" D 21.7" H 19.7"

LUCY RUG BY RUG'SOCIETY W 227cm D 400cm | W 89.4" D 157.5"

FEEL TABLE LAMP BIG Ø 30cm H 109cm | Ø 11.8" H 42.9" SMALL Ø 30cm H 84cm | Ø 11.8" H 33"