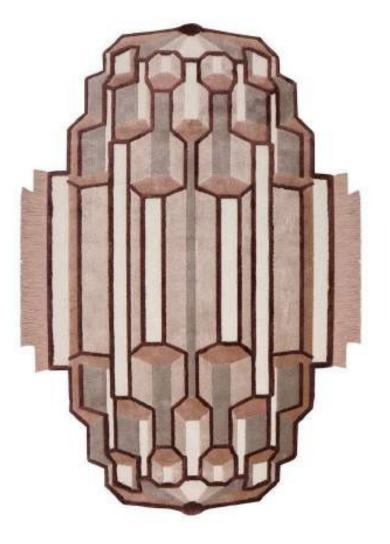

# MASTER BEDROOM

The Master Bedroom concept is to align the Feng Shui of the Penthouse with the style of the owner and the result is a very unusual yet functional space made to rest with comfortable design and inspire with personalized decor. Showcasing Boca do Lobo's studio talent, the Symphony nightstand is costumed to feature a faux marble bottom. The subtle Feel Lamp adds delicateness to the nightstand making an accurate combination set. This exclusive bedroom wins the patterns category, by mixing and matching different decor details, as is the case with the Lucy Rug by Rug Society.

SYMPHONY NIGHTSTAND W 97cm D 55cm H 50cm | W 38.2" D 21.7" H 19.7"

LUCY RUG BY RUG'SOCIETY W 227cm D 400cm | W 89.4" D 157.5"

FEEL TABLE LAMP BIG Ø 30cm H 109cm | Ø 11.8" H 42.9" SMALL Ø 30cm H 84cm | Ø 11.8" H 33"