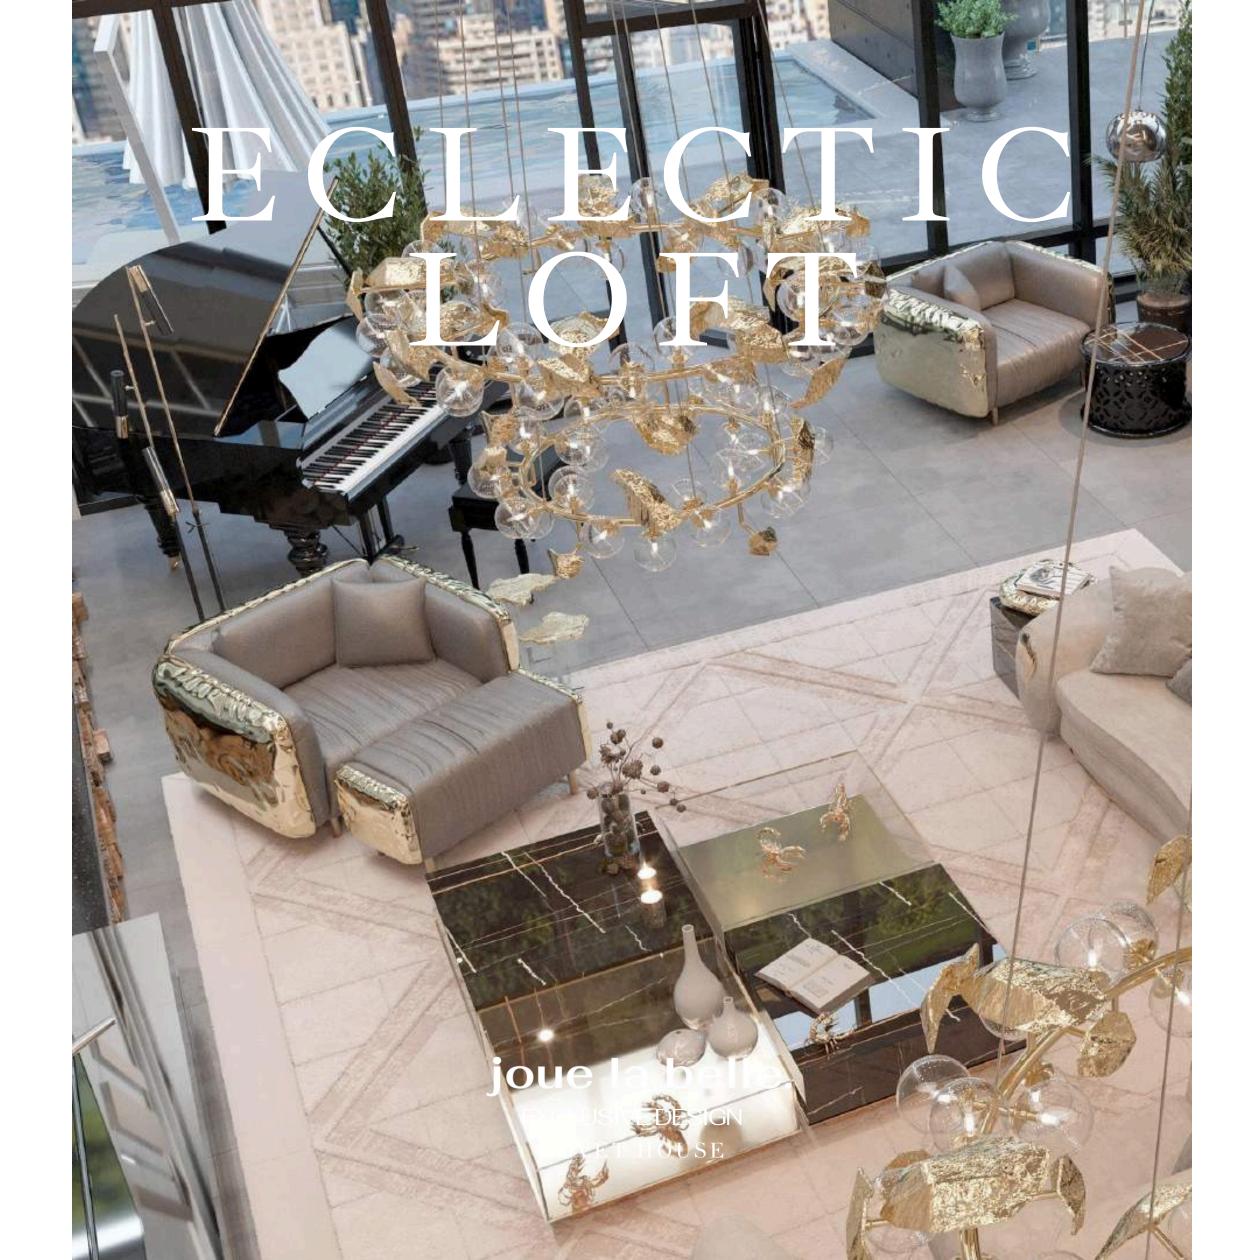

### ECLECTIC LOFT IN HONG KONG

Characterized by its eclectic and contemporary arch cture, Hon is the perfect city. The Loft is located near the city's Central Busines District and offers an unparalleled level of luxury and modernity. It also has a panoramic view of Victoria Harbor and the world-famous Hong Kong skyline. A powerful view that matches the design quality of the project. Open space was the main concept when developing this interior design project. This exclusive loft provides its owners with sprawling rooms that share a cohesive design aesthetic and yet each has a unique and